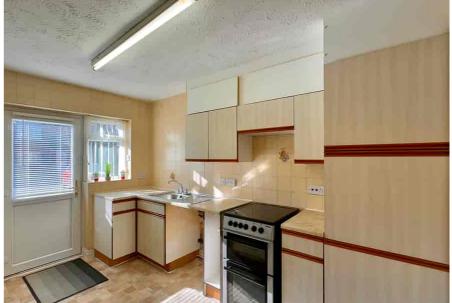

Positioned within a well-maintained development, each featuring its own front door for added privacy and convenience.

Upon entering, you're greeted by a welcoming LOUNGE overlooking the front aspect, providing a cosy retreat. The DINING KITCHEN is a practical space with a back door to the rear gardens.