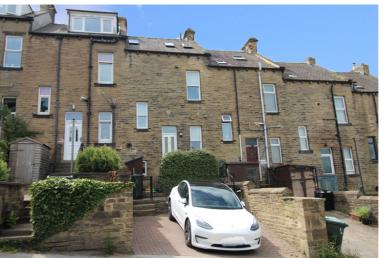

## **FULL DESCRIPTION**

Day & Co are pleased to be marketing this well presented, stone through terraced house which has imaginatively planned accommodation over three floors providing stylish living space which is well worthy of an internal viewing. This desirable property enjoys distant views at the rear across the valley and is pleasantly situated in the older part of Steeton village with local amenities nearby. Briefly comprises of - a living room with front entrance door and window, a well appointed fitted kitchen with built in appliances of an oven, hob, extractor, dishwasher, fridge, window and rear door and a keeping cellar. First floor there are two bedrooms and a modern house bathroom with a white suite incorporating a shower over the bath, w.c., wash basin. On the second floor the spacious main bedroom has en-suite bathroom also including a shower over the bath, w.c., wash basin. Gas central heating, under floor heating to the ground floor and double glazing. Outside the front garden has a pleasant patio area, the rear garden provides a very pleasant sitting-out area, off road private parking with EV charger. EPC Rating D