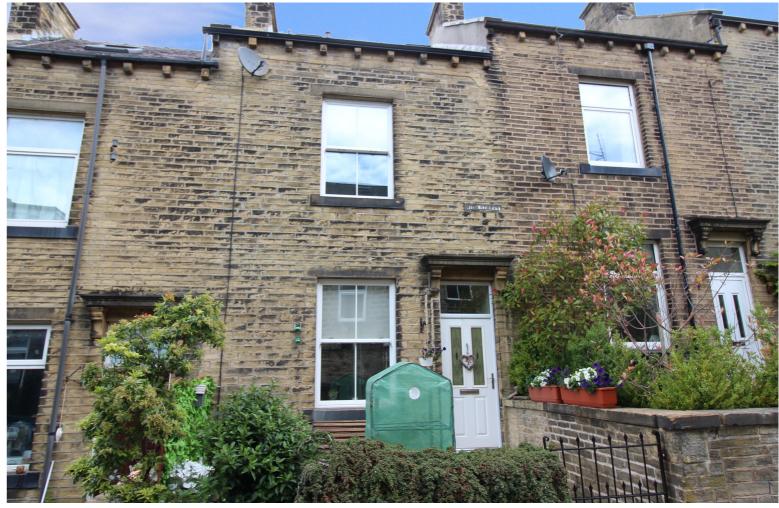

## **FULL DESCRIPTION**

Day & Co are pleased to be marketing this well presented, stone through terraced house which has imaginatively planned accommodation over three floors providing stylish living space which is well worthy of an internal viewing. This desirable property enjoys distant views at the rear across the valley and is pleasantly situated in the older part of Steeton village with local amenities nearby. Briefly comprises of - a living room with front entrance door and window, a well appointed fitted kitchen with built in appliances of an oven, hob, extractor, dishwasher, fridge, window and rear door and a keeping cellar. First floor there are two bedrooms and a modern house bathroom with a white suite incorporating a shower over the bath, w.c., wash basin. On the second floor the spacious main bedroom has en-suite bathroom also including a shower over the bath, w.c., wash basin. Gas central heating, under floor heating to the ground floor and double glazing. Outside the front garden has a pleasant patio area, the rear garden provides a very pleasant sitting-out area, off road private parking with EV charger. EPC Rating D