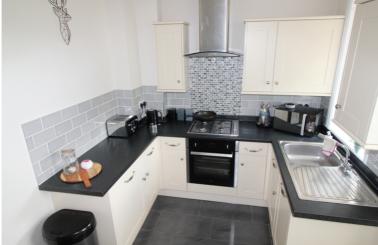

## **FULL DESCRIPTION**

Day & Co are pleased to be marketing this well presented, stone through terraced house which has imaginatively planned accommodation over three floors providing stylish living space which is well worthy of an internal viewing. This desirable property enjoys distant views at the rear across the valley and is pleasantly situated in the older part of Steeton village with local amenities nearby. Briefly comprises of - a living room with front entrance door and window, a well appointed fitted kitchen with built in appliances of an oven, hob, extractor, dishwasher, fridge, window and rear door and a keeping cellar. First floor there are two bedrooms and a modern house bathroom with a white suite incorporating a shower over the bath, w.c., wash basin. On the second floor the spacious main bedroom has en-suite bathroom also including a shower over the bath, w.c., wash basin. Gas central heating, under floor heating to the ground floor and double glazing. Outside the front garden has a pleasant patio area, the rear garden provides a very pleasant sitting-out area, off road private parking with EV charger. EPC Rating D