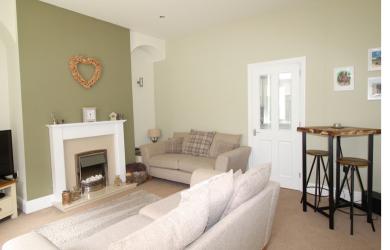

## **FULL DESCRIPTION**

Day & Co are pleased to be marketing this well presented, stone through terraced house which has imaginatively planned accommodation over three floors providing stylish living space which is well worthy of an internal viewing. This desirable property enjoys distant views at the rear across the valley and is pleasantly situated in the older part of Steeton village with local amenities nearby. Briefly comprises of - a living room with front entrance door and window, a well appointed fitted kitchen with built in appliances of an oven, hob, extractor, dishwasher, fridge, window and rear door and a keeping cellar. First floor there are two bedrooms and a modern house bathroom with a white suite incorporating a shower over the bath, w.c., wash basin. On the second floor the spacious main bedroom has en-suite bathroom also including a shower over the bath, w.c., wash basin. Gas central heating, under floor heating to the ground floor and double glazing. Outside the front garden has a pleasant patio area, the rear garden provides a very pleasant sitting-out area, off road private parking with EV charger. EPC Rating D