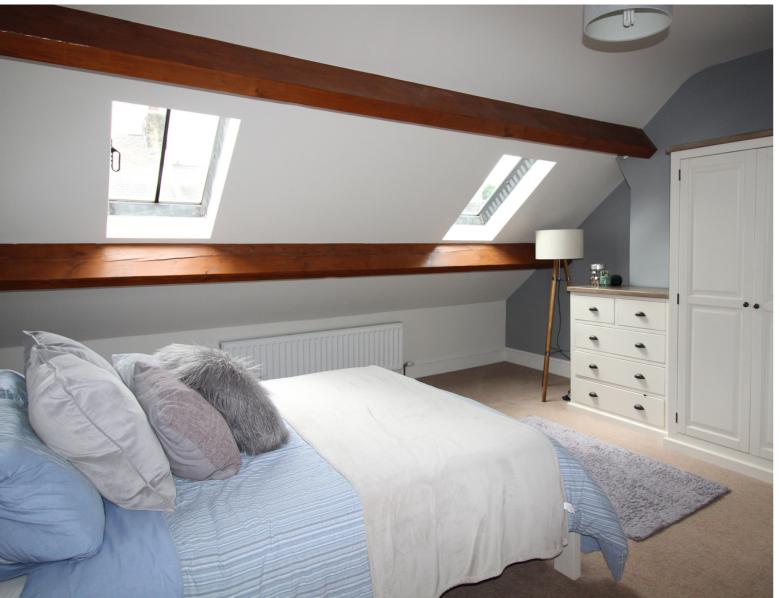

## **SUMMARY**

\*\* A WELL PRESENTED THREE BEDROOM STONE TERRACE, OFF ROAD PARKING WITH EV CHARGER, ACCOMMODATION OVER THREE FLOORS, SPACIOUS MAIN BEDROOM WITH EN-SUITE BATHROOM, MODERN FITTED KITCHEN & HOUSE BATHROOM, GAS CENTRAL HEATING, UNDER FLOOR HEATING TO THE GROUND FLOOR, DOUBLE GLAZING, FRONT PATIO GARDEN, REAR FLAGGED GARDEN, INTERNALVIEWIMNG ADVISED, EPC RATING D \*\*

## **FULL DESCRIPTION**

Day & Co are pleased to be marketing this well presented, stone through terraced house which has imaginatively planned accommodation over three floors providing stylish living space which is well worthy of an internal viewing. This desirable property enjoys distant views at the rear across the valley and is pleasantly situated in the older part of Steeton village with local amenities nearby. Briefly comprises of - a living room with front entrance door and window, a well appointed fitted kitchen with built in appliances of an oven, hob, extractor, dishwasher, fridge, window and rear door and a keeping cellar. First floor there are two bedrooms and a modern house bathroom with a white suite incorporating a shower over the bath, w.c., wash basin. On the second floor the spacious main bedroom has en-suite bathroom also including a shower over the bath, w.c., wash basin. Gas central heating, under floor heating to the ground floor and double glazing. Outside the front garden has a pleasant patio area, the rear garden provides a very pleasant sitting-out area, off road private parking with EV charger. EPC Rating D