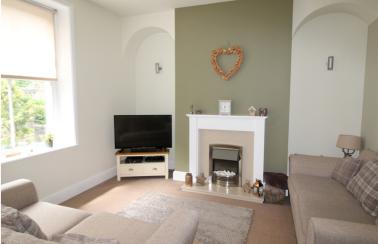

## **FULL DESCRIPTION**

Day & Co are pleased to be marketing this well presented, stone through terraced house which has imaginatively planned accommodation over three floors providing stylish living space which is well worthy of an internal viewing. This desirable property enjoys distant views at the rear across the valley and is pleasantly situated in the older part of Steeton village with local amenities nearby. Briefly comprises of - a living room with front entrance door and window, a well appointed fitted kitchen with built in appliances of an oven, hob, extractor, dishwasher, fridge, window and rear door and a keeping cellar. First floor there are two bedrooms and a modern house bathroom with a white suite incorporating a shower over the bath, w.c., wash basin. On the second floor the spacious main bedroom has en-suite bathroom also including a shower over the bath, w.c., wash basin. Gas central heating, under floor heating to the ground floor and double glazing. Outside the front garden has a pleasant patio area, the rear garden provides a very pleasant sitting-out area, off road private parking with EV charger. EPC Rating D