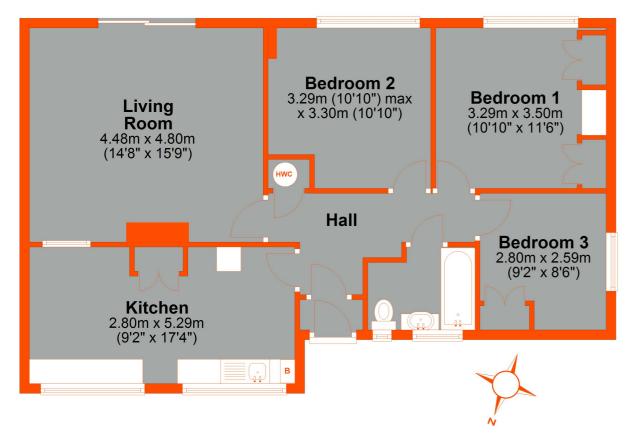

# **Ground Floor**

Approx. 79.2 sq. metres (852.6 sq. feet)

Total area: approx. 79.2 sq. metres (852.6 sq. feet)

This plan is for general layout guidance and may not be to scale. Plan produced using PlanUp.

# **GROUND FLOOR**

### **Entrance Hall**

Cupboard housing lagged hot water cylinder, loft access.

#### Kitchen

Double glazed window to front, single drainer sink unit, work top, wall and base units, electric cooker, washing machine, tumble dryer, wall mounted gas central heating boiler.

#### Lounge

Double glazed patio doors overlooking and opening onto garden, 2 radiators.

#### Bedroom 2

Double glazed window to rear, radiator.

#### Bedroom 1

Double glazed window to rear, fitted wardrobes, radiator.

## Bedroom 3

Double glazed windows to side, built in wardrobes, radiator.

#### **Bathroom**

Double glazed window to front, panelled bath, wash hand basin, low flush WC, radiator.