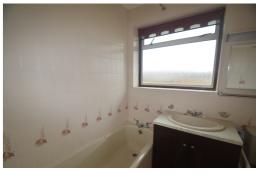

#### **Bathroom**

Double glazed window to front, panelled bath, wash hand basin, low flush WC, radiator.