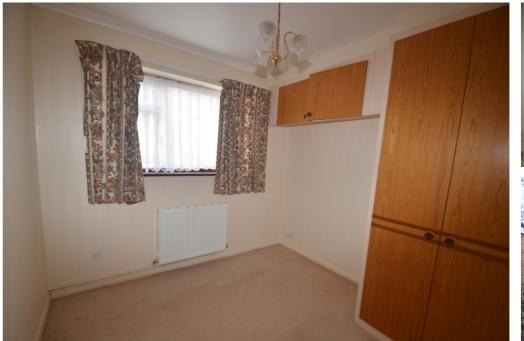

#### Bedroom 2

Double glazed window to rear, radiator.

## Bedroom 3

Double glazed windows to side, built in wardrobes, radiator.