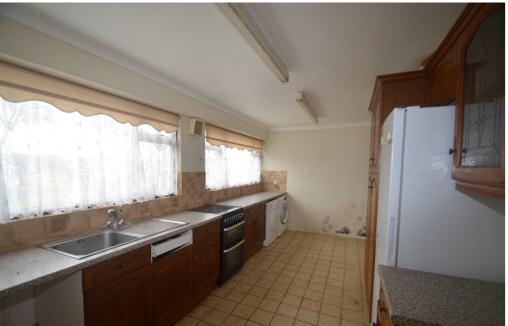

#### Kitchen

Double glazed window to front, single drainer sink unit, work top, wall and base units, electric cooker, washing machine, tumble dryer, wall mounted gas central heating boiler.