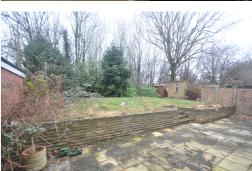

# **Front and Rear Gardens**

The latter being approximately 45' x 42', paved patio leading to raised formal lawn with mature flower beds, brick and wooden tool sheds, side access.