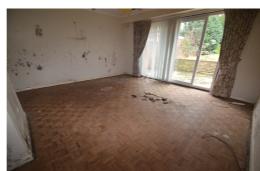

#### Lounge

Double glazed patio doors overlooking and opening onto garden, 2 radiators.