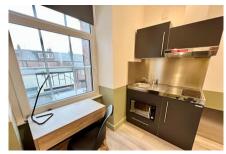

Kitchen with Microwave/Conventional Oven

Extractor Hood and Ventilation

Halogen Hob

Security Intercom

Large Smart TV

Comfortable Living and Study Space

High Quality Beds and Mattress

Oversized "Rain Forest" Shower

The building also offers super-fast Wi-Fi, individual smart TV's to each studio, double beds, seating, work desks, kitchens with integrated appliances, power showers and free onsite laundry facilities.