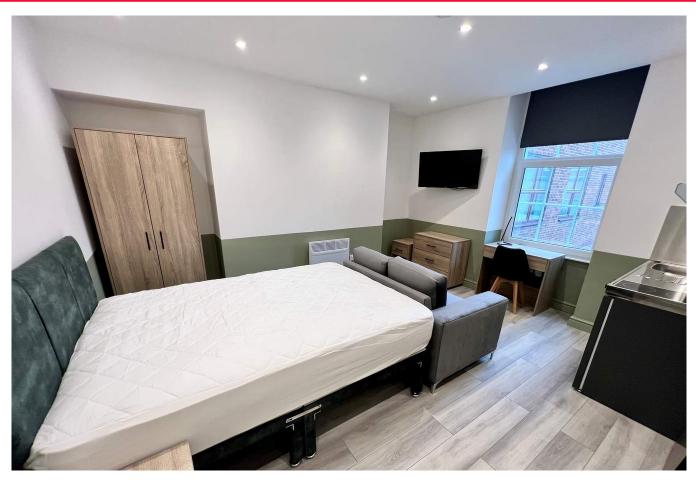

Newly converted self-contained first floor floor, rear facing studio located within the heart of Sunderland city centre – perfect living space for students. Internally the studios have a contemporary specification and are beautifully finished complimenting the buildings Victorian origins.

Student Only Studios

City Centre Location

Close to Metro and Shopping Centre

Convenient for both City and St Peters Campus

Super-Fast WIFI

All Bills Included

Free on-site Laundry

Stylishly Designed Interiors

Kitchen with Microwave/Conventional Oven

Extractor Hood and Ventilation

Halogen Hob

Security Intercom

Large Smart TV

Comfortable Living and Study Space

High Quality Beds and Mattress

Oversized "Rain Forest" Shower

The building also offers super-fast Wi-Fi, individual smart TV's to each studio, double beds, seating, work desks, kitchens with integrated appliances, power showers and free onsite laundry facilities.