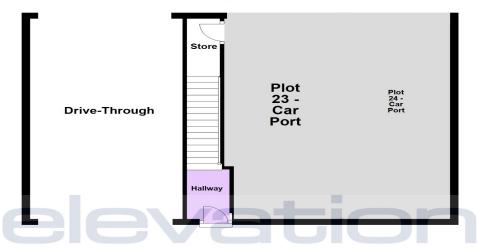

rship £78,000 Leasehold

- Two Double Bedrooms
- Shared Ownership
- Detached Coach House
- •£78,000 30% Share
- Carport
- Full Market Value £260,000
- Brand New Home
- Available From 25% Share
- Kitchen Appliances Included
- Excellent Access To A6, A421 & M1
- EPC Rating











#### **Disclaimer**

Whilst we have endeavoured to prepare our sales particulars accurately none of the services, appliances or equipment have been tested. A buyer should satisfy themselves on such matters prior to purchase. Any measurements or distances mentioned in these particulars are for guide reference only. If such particulars are fundamental to a purchase, buyers should rely on their own enquiries. All enquiries should be directed to Elevation Estate Agents in the first instance.

#### **Ground Floor**



### First Floor



This floor plan along with the dimensions are for guidance only and should not be used for carpet sizes, appliances or items of furniture. Plan produced using PlanUp.