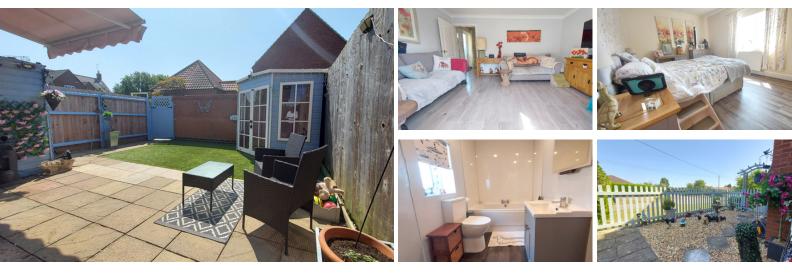

### KITCHEN/BREAKFAST

14' 2" x 13' 0" (4.32m x 3.96m) (approx.) Refitted with a range of base and eye level units, sink unit with mixer tap, part tiled walls, range cooker, plumbing and space for dishwasher and washing machine, tumble dryer space, fridge freezer space, laminated flooring, radiator, wall mounted gas boiler, cupboard and two UPVC windows to front.

#### LOUNGE

14' 4" x 10' 8" (4.37m x 3.25m) (approx.) Laminated flooring, radiator, coving and French doors to garden.

#### **BEDROOM ONE**

14' 4" x 10' 7" (4.37m x 3.23m) (approx.) UPVC window to rear and radiator.

#### **BEDROOM TWO**

13' 11" x 8' 5" (4.24m x 2.57m) (approx.) UPVC window to front and radiator.

#### BATHROOM

Refitted with a four piece suite comprising, WC, wash hand basin, bath and shower cubicle, heated towel rail, extractor fan, downlighting and UPVC window to side.

#### OUTSIDE

Two parking spaces to the rear.

The rear garden is laid with artificial grass, paved patio, walling and fencing, summer house, and gated rear access.

The front of the property is paved with gravel and fencing.