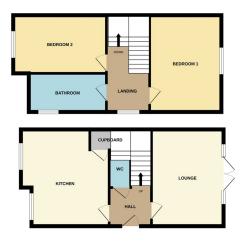

#### **ENTRANCE HALL**

Half glazed door to front and laminated flooring.

### CLOAKROOM

Fitted with a two piece suite comprising WC and wash hand basin, radiator and extractor fan.

### KITCHEN/BREAKFAST

14' 2" x 13' 0" (4.32m x 3.96m) (approx.) Refitted with a range of base and eye level units, sink unit with mixer tap, part tiled walls, range cooker, plumbing and space for dishwasher and washing machine, tumble dryer space, fridge freezer space, laminated flooring, radiator, wall mounted gas boiler, cupboard and two UPVC windows to front.

#### LOUNGE

14' 4" x 10' 8" (4.37m x 3.25m) (approx.) Laminated flooring, radiator, coving and French doors to garden.

#### LANDING

UPVC window to side and radiator.

#### **BEDROOM ONE**

14' 4" x 10' 7" (4.37m x 3.23m) (approx.) UPVC window to rear and radiator.

#### **BEDROOM TWO**

13' 11" x 8' 5" (4.24m x 2.57m) (approx.) UPVC window to front and radiator.

#### BATHROOM

Refitted with a four piece suite comprising, WC, wash hand basin, bath and shower cubicle, heated towel rail, extractor fan, downlighting and UPVC window to side.

#### AGENTS NOTE

The floorplan is for illustrative purposes only. Fixtures and fittings may not represent the current state of the property. Not to scale and is meant as a guide only.

Property details herein do not form part or all of an offer or contract. Any measurements included are for guidance only and, as such, must not be used for the purchase of carpets or fitted furniture etc. We have not tested any apparatus, equipment, fixtures or services, neither have we confirmed or verified the legal title of the property. All prospective purchasers must satisfy themselves as to the correctness and accuracy of such details provided by us. We accept no liability for any existing or future defects relating to any property. Any plans shown are not to scale and are meant as a guide only.