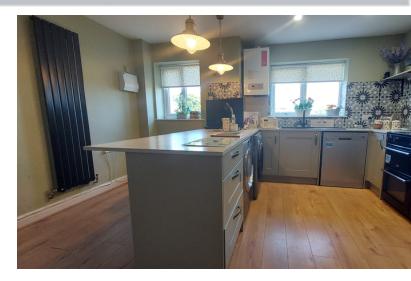

### KITCHEN/BREAKFAST

14' 2" x 13' 0" (4.32m x 3.96m) (approx.) Refitted with a range of base and eye level units, sink unit with mixer tap, part tiled walls, range cooker, plumbing and space for dishwasher and washing machine, tumble dryer space, fridge freezer space, laminated flooring, radiator, wall mounted gas boiler, cupboard and two UPVC windows to front.