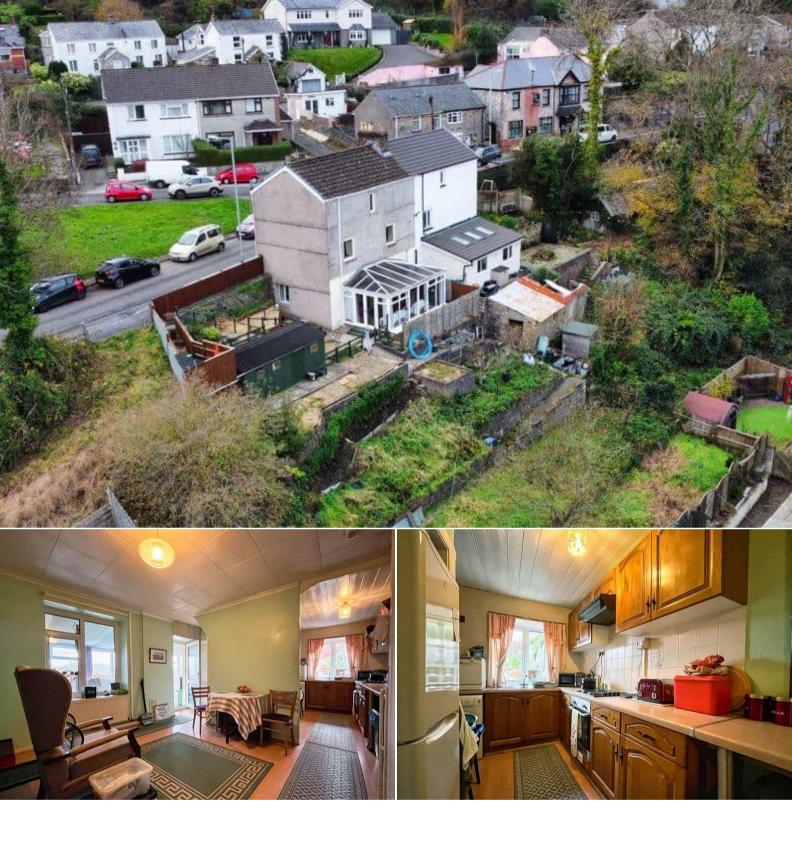

## Bridgend Road Bridgend

Bettermove are proud to present this 4 bedroom semi-detached house in Bridgend.

The property benefits from double glazing, gas central heating throughout.

The council tax band is C.

The interior of this beautifully presented property comprises a spacious kitchen diner, conservatory and family bathroom on the lower ground floor. The ground floor consists of the large living rooms and master bedroom. The first floor consists of 3 further bedrooms. The exterior boasts a private rear garden, perfect for enjoying the summer months.

Located in the popular town of Bridgend, the property is close to a range of amenities, including shops, supermarkets, restaurants and pubs. Excellent transport connections can be found from the M4, Sarn train station and many local bus routes.