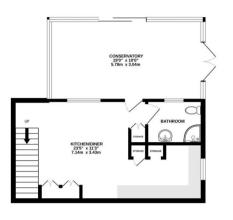

KITCHEN/DINER 479 sq.ft. (44.5 sq.m.) approx.

GROUND FLOOR 340 sq.ft. (31.6 sq.m.) approx. 1ST FLOOR 308 sq.ft. (28.6 sq.m.) approx.

TOTAL FLOOR AREA: 1127 sq.ft. (104.7 sq.m.) approx. Whilst every attempt has been made to ensure the accuracy of the floorplan contained here, measurements of doors, windows, rooms and any other items are approximate and no responsibility is taken for any error, omission or mis-statement. This plan is for illustrative purposes only and should be used as such by any prospective purchaser. The services, systems and appliances shown have not been tested and no guarantee as to their operability or efficiency can be epixen. Made with Metropic 2002