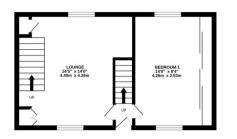

The interior of this beautifully presented property comprises a spacious kitchen diner, conservatory and family bathroom on the lower ground floor. The ground floor consists of the large living rooms and master bedroom. The first floor consists of 3 further bedrooms. The exterior boasts a private rear garden, perfect for enjoying the summer months.

KITCHEN/DINER 479 sq.ft. (44.5 sq.m.) approx.

GROUND FLOOR 340 sq.ft. (31.6 sq.m.) approx. 1ST FLOOR 308 sq.ft. (28.6 sq.m.) approx.

TOTAL FLOOR AREA: 1127 sq.ft. (104.7 sq.m.) approx. Whilst every attempt has been made to ensure the accuracy of the floorplan contained here, measurements of doors, windows, rooms and any other items are approximate and no responsibility is taken for any error, omission or mis-statement. This plan is for illustrative purposes only and should be used as such by any prospective purchaser. The services, systems and appliances shown have not been tested and no guarantee as to their operability or efficiency can be epixen. Made with Metropic 2002