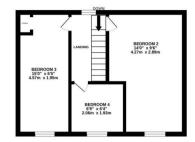

The interior of this beautifully presented property comprises a spacious kitchen diner, conservatory and family bathroom on the lower ground floor. The ground floor consists of the large living rooms and master bedroom. The first floor consists of 3 further bedrooms. The exterior boasts a private rear garden, perfect for enjoying the summer months.

KITCHEN/DINER 479 sq.ft. (44.5 sq.m.) approx.

GROUND FLOOR 340 sq.ft. (31.6 sq.m.) approx. 1ST FLOOR 308 sq.ft. (28.6 sq.m.) approx.

TOTAL FLOOR AREA: 1127 sq.ft. (104.7 sq.m.) approx. Whilst every attempt has been made to ensure the accuracy of the floorplan contained here, measurements of doors, windows, rooms and any other items are approximate and no responsibility is taken for any error, omission or mis-statement. This plan is for illustrative purposes only and should be used as such by any prospective purchaser. The services, systems and appliances shown have not been tested and no guarantee as to their operability or efficiency can be epixen. Made with Metropic 2002