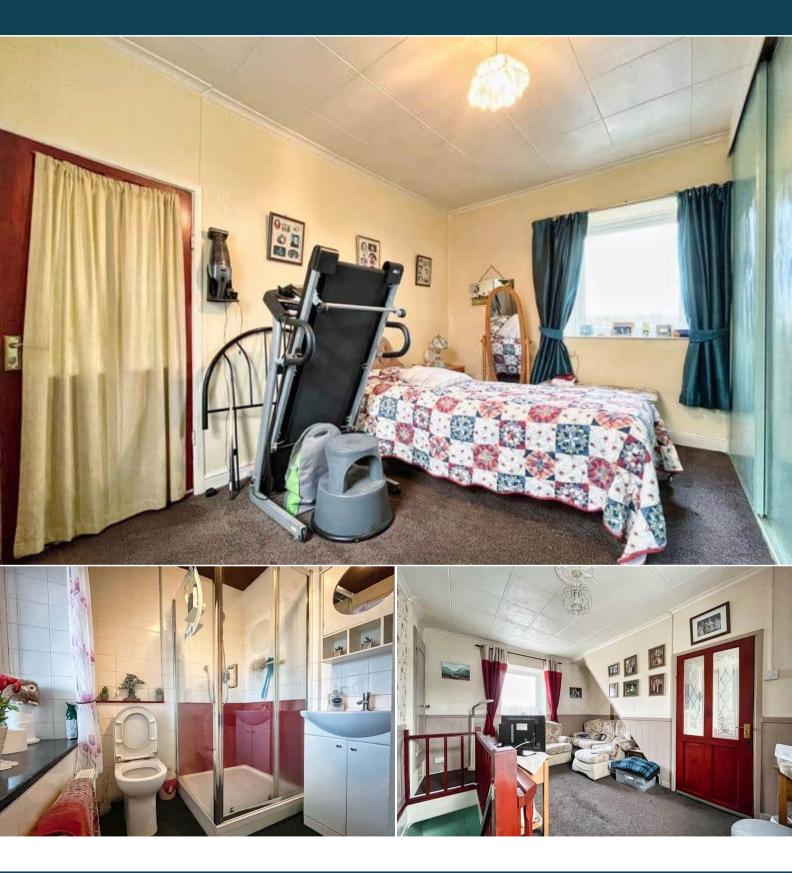

The interior of this beautifully presented property comprises a spacious kitchen diner, conservatory and family bathroom on the lower ground floor. The ground floor consists of the large living rooms and master bedroom. The first floor consists of 3 further bedrooms. The exterior boasts a private rear garden, perfect for enjoying the summer months.