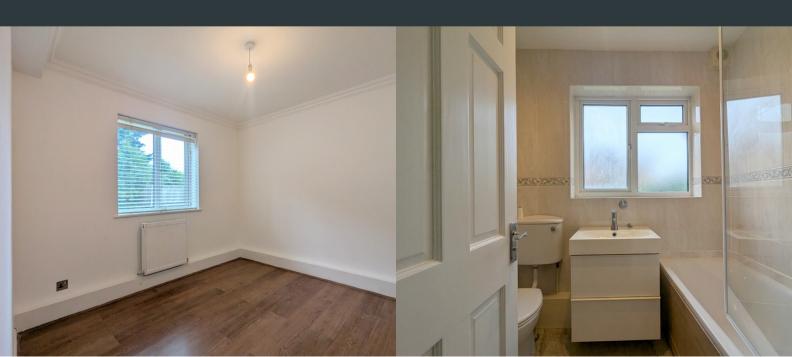

### **Bedroom One**

3.63m x 3.02m (11' 11" x 9' 11") Side aspect double glazed window, laminate flooring and wall mounted radiator.

### Bedroom Two

3.00m x 3.02m (9' 10" x 9' 11") Side aspect double glazed window, laminate flooring and wall mounted radiator.

#### **Bathroom**

2.22m x 1.67m (7' 3" x 5' 6") Rear aspect double glazed window with frosted glass, bath with glass screen and shower attachment, low level WC, pedestal wash basin, heated towel rail and extractor fan. Tiled floor and walls.