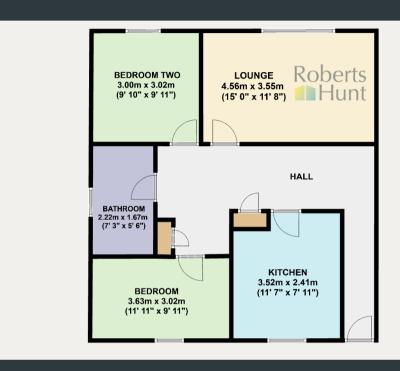

## **ROOM DESCRIPTIONS**

### **Entrance Hall**

Approached via a side aspect wooden entrance door, laminate flooring and wall mounted radiator.

## Living Room

4.56m x 3.55m (15' 0" x 11' 8") Side aspect double glazed windows, laminate flooring and two wall mounted radiators.

## Kitchen/ Diner

3.52m x 2.41m (11' 7" x 7' 11") Side aspect double glazed window, a range of eye and base level units with integrated combi boiler, drainage sink, oven, gas hob, extractor fan and space for white goods and dining table and chairs.

### **Bedroom One**

3.63m x 3.02m (11' 11" x 9' 11") Side aspect double glazed window, laminate flooring and wall mounted radiator.

### Bedroom Two

3.00m x 3.02m (9' 10" x 9' 11") Side aspect double glazed window, laminate flooring and wall mounted radiator.

#### **Bathroom**

2.22m x 1.67m (7' 3" x 5' 6") Rear aspect double glazed window with frosted glass, bath with glass screen and shower attachment, low level WC, pedestal wash basin, heated towel rail and extractor fan. Tiled floor and walls.