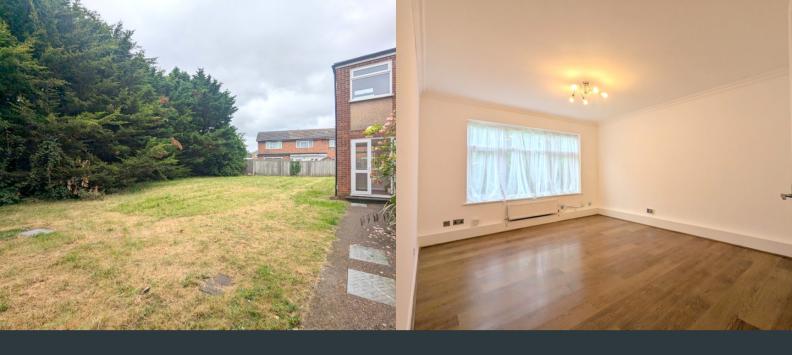

## Living Room

4.56m x 3.55m (15' 0" x 11' 8") Side aspect double glazed windows, laminate flooring and two wall mounted radiators.