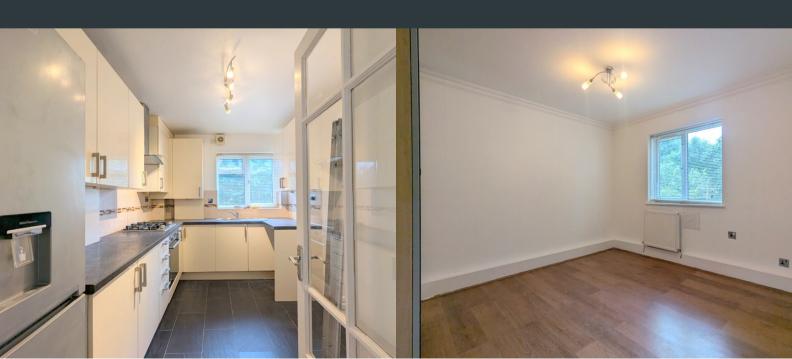

## Kitchen/ Diner

3.52m x 2.41m (11' 7" x 7' 11") Side aspect double glazed window, a range of eye and base level units with integrated combi boiler, drainage sink, oven, gas hob, extractor fan and space for white goods and dining table and chairs.