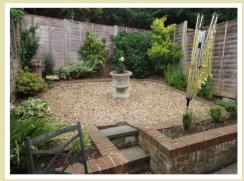

## Outside

Front Garden Hard standing for parking. Footpath to entrance. Gated side access to rear garden.

Rear Garden Private enclosed rear garden. Paved patio area with steps leading to a gravelled area with flower and shrub borders. Enclosed by fencing. Outside tap. Wooden storage shed. Gated side access.