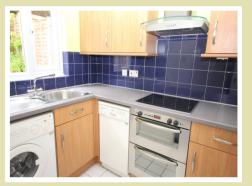

Kitchen 9' 1" x 5' 8" (2.77m x 1.73m)

Fitted in a range of base and eye level units providing ample storage space. Single drainer sink unit. Built in oven, hob and extractor hood. Slimline dishwasher. Plumbing for washing machine. Ceramic splash tiling. Tiled floor. Double glazed window overlooking the rear garden.