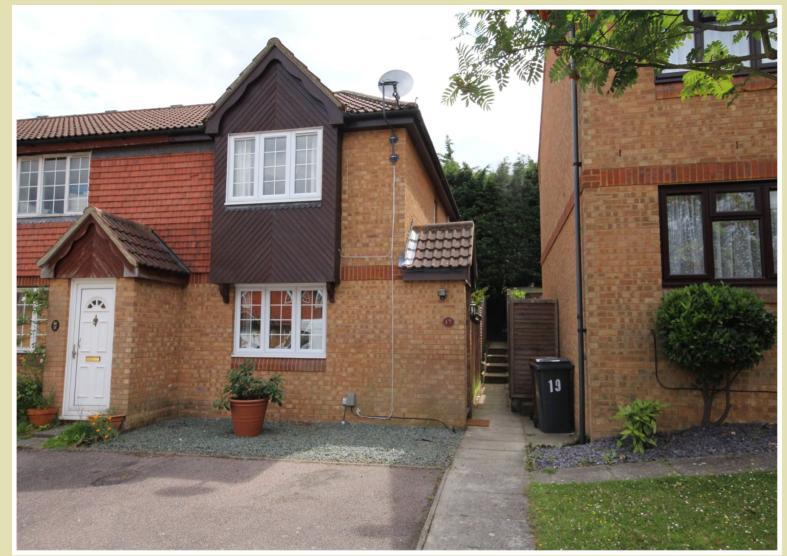

17 Horace Gay Gardens Letchworth Garden City Hertfordshire SG6 4XP

£225,000

Quick Reference: 3875057

## Modern Two Bedroom Home Situated Within Easy Walking Distance Of The Town Centre & Train Station

- Internal viewing comes highly recommended to fully appreciate this property
- Spacious lounge/diner with French doors leading to the rear garden
- Fitted kitchen with integrated appliances including oven, hob and dishwasher
- Modern white bathroom suite with shower over the bath

## Outside

Front Garden Hard standing for parking. Footpath to entrance. Gated side access to rear garden.

Rear Garden Private enclosed rear garden. Paved patio area with steps leading to a gravelled area with flower and shrub borders. Enclosed by fencing. Outside tap. Wooden storage shed. Gated side access.