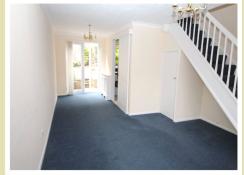

## **Ground Floor**

Entrance Hall Part glazed front door. Small entrance hall. Door to lounge.

Lounge/diner 23' 6" x 12' 6" (7.16m x 3.81m) max

Double glazed window to the front aspect. Double glazed French doors leading to rear garden. Under stairs storage cupboard. Two electric storage heater with decorative cover. Coved ceiling.