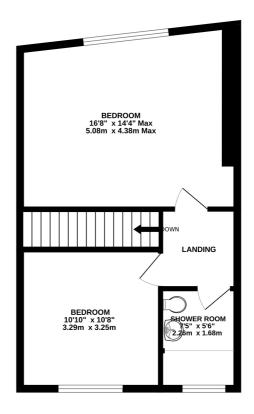

Heading upstairs, you'll discover two cosy bedrooms and a newly fitted shower room, offering a comfortable and practical layout for modern living.

The former owners have only recently replaced the front windows and installed stylish plantation shutters. The Worcester boiler was replaced in May 2021, ensuring efficient heating and comfort throughout the year. The modern kitchen, fitted in October 2020, perfectly complements the property's historic character. Additionally, the entire cottage has been tastefully redecorated by the current owners, with new flooring adding a touch of elegance to the interior.

Stay connected with the latest listings and real estate news from our agency.

For more updates and property highlights, follow us on Facebook and Instagram.

Call to view 01704 516 626

GROUND FLOOR 1ST FLOOR

Whilst every attempt has been made to ensure the accuracy of the floorplan contained here, measurements of stors, windows, rooms and may other items are reproximate and not responsibility is taken for any entry, omission or mis-statement. This plan is for illustrative purposes only and should be used as such by any prospective purchaser. The services, systems and appliances shown have not been tested and no guarantee as to their operability or efficiency can be given.