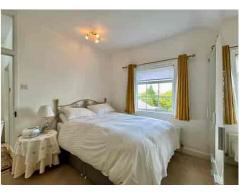

Heading upstairs, you'll discover two cosy bedrooms and a newly fitted shower room, offering a comfortable and practical layout for modern living.

The former owners have only recently replaced the front windows and installed stylish plantation shutters. The Worcester boiler was replaced in May 2021, ensuring efficient heating and comfort throughout the year. The modern kitchen, fitted in October 2020, perfectly complements the property's historic character. Additionally, the entire cottage has been tastefully redecorated by the current owners, with new flooring adding a touch of elegance to the interior.