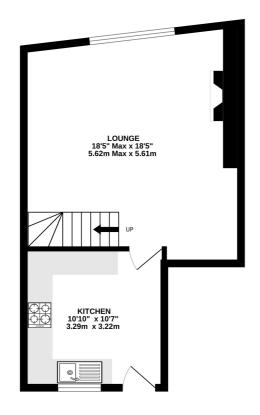

Dating back over 200 years, Beehive Court seamlessly blends historic appeal with modern comforts. As you step inside, you'll be greeted by the recently fitted kitchen, leading to the warm and inviting lounge, providing the perfect haven for relaxation after a bustling day.

Heading upstairs, you'll discover two cosy bedrooms and a newly fitted shower room, offering a comfortable and practical layout for modern living.

The former owners have only recently replaced the front windows and installed stylish plantation shutters. The Worcester boiler was replaced in May 2021, ensuring efficient heating and comfort throughout the year. The modern kitchen, fitted in October 2020, perfectly complements the property's historic character. Additionally, the entire cottage has been tastefully redecorated by the current owners, with new flooring adding a touch of elegance to the interior.

Stay connected with the latest listings and real estate news from our agency.

For more updates and property highlights, follow us on Facebook and Instagram.

Call to view 01704 516 626

GROUND FLOOR 1ST FLOOR

Whilst every attempt has been made to ensure the accuracy of the floorplan contained here, measurements of stors, windows, rooms and may other items are reproximate and not responsibility is taken for any entry, omission or mis-statement. This plan is for illustrative purposes only and should be used as such by any prospective purchaser. The services, systems and appliances shown have not been tested and no guarantee as to their operability or efficiency can be given.