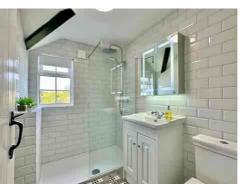

Heading upstairs, you'll discover two cosy bedrooms and a newly fitted shower room, offering a comfortable and practical layout for modern living.

The former owners have only recently replaced the front windows and installed stylish plantation shutters. The Worcester boiler was replaced in May 2021, ensuring efficient heating and comfort throughout the year. The modern kitchen, fitted in October 2020, perfectly complements the property's historic character. Additionally, the entire cottage has been tastefully redecorated by the current owners, with new flooring adding a touch of elegance to the interior.