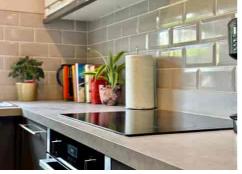

Dating back over 200 years, Beehive Court seamlessly blends historic appeal with modern comforts. As you step inside, you'll be greeted by the recently fitted kitchen, leading to the warm and inviting lounge, providing the perfect haven for relaxation after a bustling day.

Heading upstairs, you'll discover two cosy bedrooms and a newly fitted shower room, offering a comfortable and practical layout for modern living.

The former owners have only recently replaced the front windows and installed stylish plantation shutters. The Worcester boiler was replaced in May 2021, ensuring efficient heating and comfort throughout the year. The modern kitchen, fitted in October 2020, perfectly complements the property's historic character. Additionally, the entire cottage has been tastefully redecorated by the current owners, with new flooring adding a touch of elegance to the interior.