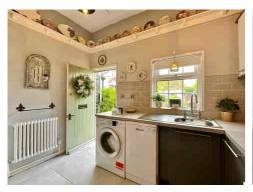

Dating back over 200 years, Beehive Court seamlessly blends historic appeal with modern comforts. As you step inside, you'll be greeted by the recently fitted kitchen, leading to the warm and inviting lounge, providing the perfect haven for relaxation after a bustling day.

Heading upstairs, you'll discover two cosy bedrooms and a newly fitted shower room, offering a comfortable and practical layout for modern living.

The former owners have only recently replaced the front windows and installed stylish plantation shutters. The Worcester boiler was replaced in May 2021, ensuring efficient heating and comfort throughout the year. The modern kitchen, fitted in October 2020, perfectly complements the property's historic character. Additionally, the entire cottage has been tastefully redecorated by the current owners, with new flooring adding a touch of elegance to the interior.