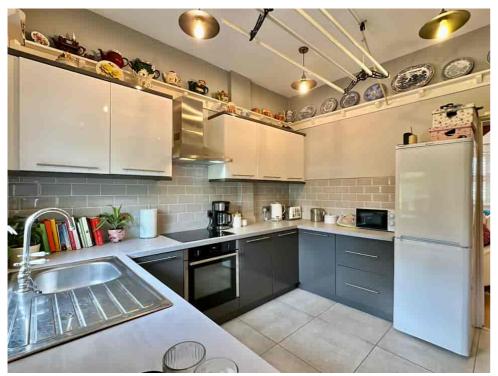

Dating back over 200 years, Beehive Court seamlessly blends historic appeal with modern comforts. As you step inside, you'll be greeted by the recently fitted kitchen, leading to the warm and inviting lounge, providing the perfect haven for relaxation after a bustling day.

Heading upstairs, you'll discover two cosy bedrooms and a newly fitted shower room, offering a comfortable and practical layout for modern living.

The former owners have only recently replaced the front windows and installed stylish plantation shutters. The Worcester boiler was replaced in May 2021, ensuring efficient heating and comfort throughout the year. The modern kitchen, fitted in October 2020, perfectly complements the property's historic character. Additionally, the entire cottage has been tastefully redecorated by the current owners, with new flooring adding a touch of elegance to the interior.