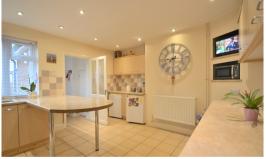

### **Kitchen**

17' 04" x 12' 10" (5.28m x 3.91m) Tiled flooring, gas oven & hob, one radiator, fitted kitchen units, stainless steel sink, space for washing machine and fridge freezer.