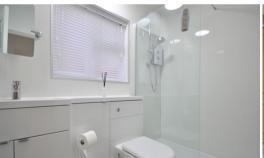

### **Bathroom**

7' 05" x 5' 05" (2.26m x 1.65m) Sink, low flush w/c, shower cubical, two radiators, one double glazed window.