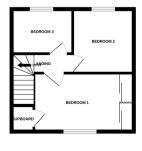

# Landing

One double glazed window, fitted carpets

## **Bedroom One**

10' 03" x 12' 01" (3.12m x 3.68m) Fitted wardrobes, cupboard space, fitted carpets, one radiator, one double glazed window.

## **Bedroom Two**

8' 09" x 12' 05" (2.67m x 3.78m) Fitted carpets, one radiator, one double glazed window.

## **Bedroom Three**

8' 2" x 8' 11" (2.49m x 2.72m) Fitted carpets, one double glazed window, one radiator.