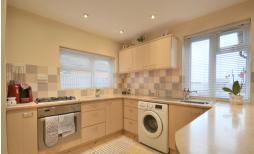

### **Kitchen**

17' 04" x 12' 10" (5.28m x 3.91m) Tiled flooring, gas oven & hob, one radiator, fitted kitchen units, stainless steel sink, space for washing machine and fridge freezer.