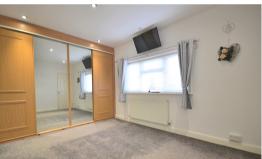

## **Bedroom One**

10' 03" x 12' 01" (3.12m x 3.68m) Fitted wardrobes, cupboard space, fitted carpets, one radiator, one double glazed window.