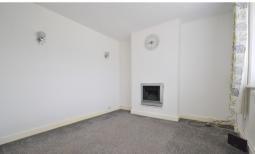

## Lounge

12' 05" x 10' 7" (3.78m x 3.23m) Fitted carpets, one radiator, one double glazed window.