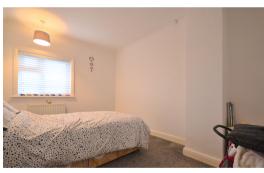

## **Bedroom Two**

8' 09" x 12' 05" (2.67m x 3.78m) Fitted carpets, one radiator, one double glazed window.

## **Bedroom Three**

8' 2" x 8' 11" (2.49m x 2.72m) Fitted carpets, one double glazed window, one radiator.