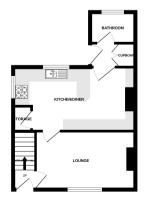

## Lounge

12' 05" x 10' 7" (3.78m x 3.23m) Fitted carpets, one radiator, one double glazed window.

### **Kitchen**

17' 04" x 12' 10" (5.28m x 3.91m) Tiled flooring, gas oven & hob, one radiator, fitted kitchen units, stainless steel sink, space for washing machine and fridge freezer.

### **Bathroom**

7' 05" x 5' 05" (2.26m x 1.65m) Sink, low flush w/c, shower cubical, two radiators, one double glazed window.