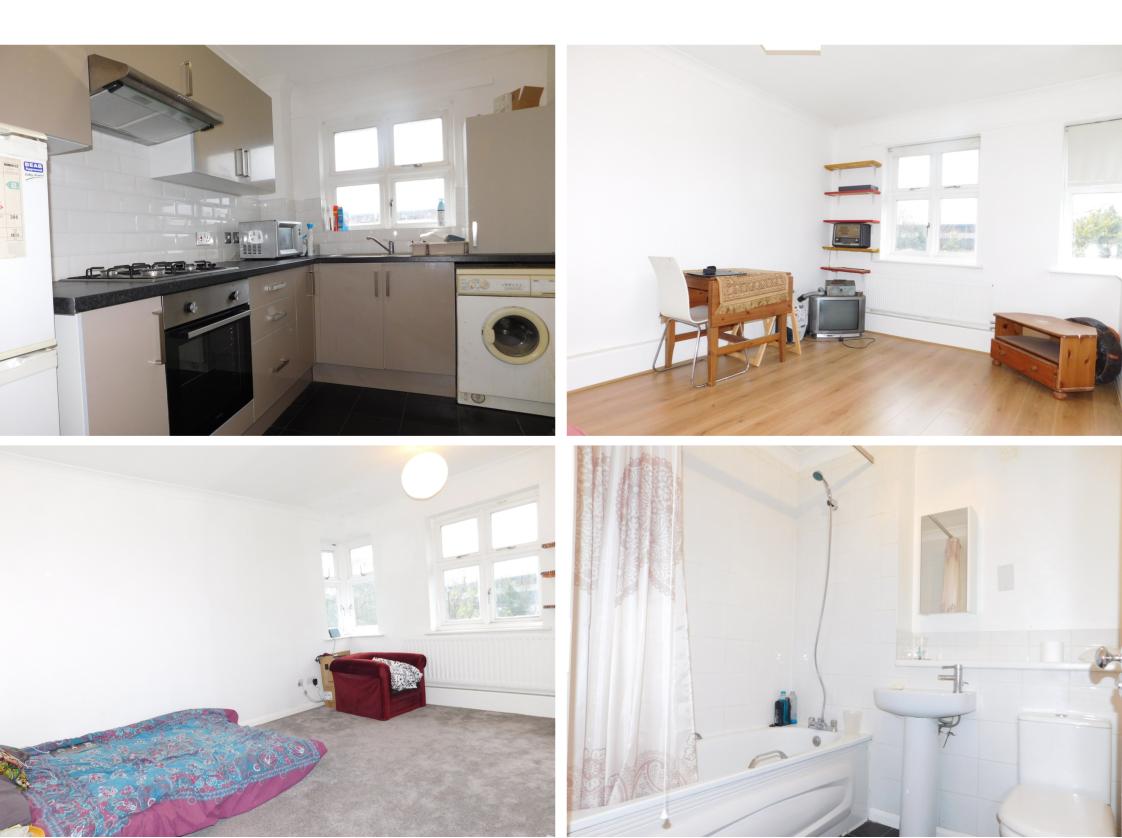

## Bedroom

10' 01" x 13' 11" (3.07m x 4.24m) Rear aspect double glazed window, radiator, fitted wardrobe

# Reception

9' 08" x 13' 11" (2.95m x 4.24m) Front aspect double glazed windows radiator laminated floor

#### Kitchen

 $7'0" \times 10'08"$  (2.13m  $\times$  3.25m) Front aspect double glazed window, range of eye and base level units with gas cooker point, wall mounted boiler, plumbing and space for washing machine

## Bathroom

6' 09" x 6' 08" (2.06m x 2.03m) Panel enclosed bath with shower attachment, pedestal wash hand basin, low-level WC, extractor fan, part tiled walls