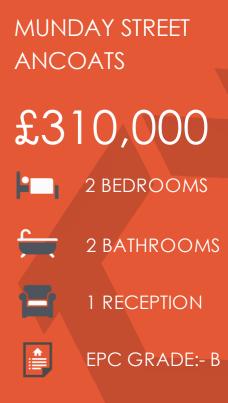

## Munday Street, Ancoats, M4 7AY

\*\*VIDEO TOUR\*\* - \*\*SECURE ALLOCATED PARKING\*\* - \*\*MORTGAGE BUYERS WELCOME - EWS1 AVAILABLE\*\* - VITALSPACE ESTATE AGENTS are privileged to offer for sale this immaculately presented seventh floor TWO BEDROOM apartment situated within the extremely desirable Hatbox development. This immaculate presented apartment offers accommodation comprising; open plan living /kitchen diner area leading onto a south facing built in balcony with a beautiful open aspect views, a double master bedroom with fitted wardrobes and an en-suite tiled shower room, a second double bedroom, a stylish three piece bathroom and a utility cupboard. This apartment comes with secure allocated parking and the developments comes with communal gardens and 24 hour on site concierge. The area offers great transport links including the New Islington Metrolink just a stones throw away. It is just a stroll along the canal to Piccadilly Train Station, Ancoats and the Northern Quarter and within easy reach of the Manchester ring road, linking to the M60 which connects to all major motorway networks across the North and beyond. Manchester Airport is just 20 minutes away by train from Manchester Piccadilly train station or 25 minutes' drive via the A5103. Hatbox is enviably located less than 15 minutes walk to the bars and restaurants of Ancoats and the Northern Quarter and with the New Islington Tram Stop just outside the front gates of the development, access to the City Centre is ideal. Contact VitalSpace Estate Agents for further information or to arrange an internal inspection.

## Features

- Two double bedrooms
- Seventh floor position
- 24 Hour Concierge
- Secure Allocated Parking
- Immaculate Condition
- Close to Metrolink
- Open plan dining kitchen
- Walk into the City
- EWS1 with B2 Rating
- Viewing essential