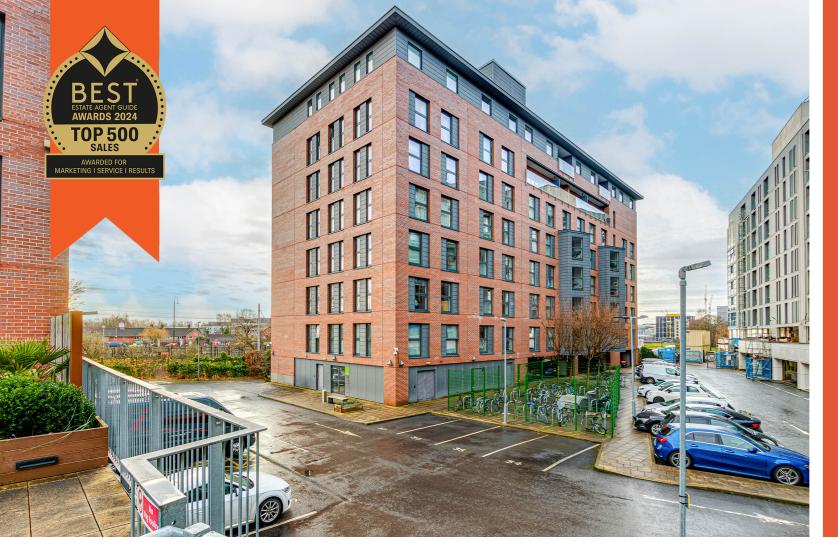

## Munday Street, Ancoats, M4 7AY

\*\*VIDEO TOUR\*\* - \*\*SECURE ALLOCATED PARKING\*\* - \*\*MORTGAGE BUYERS WELCOME - EWS1 AVAILABLE\*\* - VITALSPACE ESTATE AGENTS are privileged to offer for sale this immaculately presented seventh floor TWO BEDROOM apartment situated within the extremely desirable Hatbox development. This immaculate presented apartment offers accommodation comprising; open plan living /kitchen diner area leading onto a south facing built in balcony with a beautiful open aspect views, a double master bedroom with fitted wardrobes and an en-suite tiled shower room, a second double bedroom, a stylish three piece bathroom and a utility cupboard. This apartment comes with secure allocated parking and the developments comes with communal gardens and 24 hour on site concierge. The area offers great transport links including the New Islington Metrolink just a stones throw away. It is just a stroll along the canal to Piccadilly Train Station, Ancoats and the Northern Quarter and within easy reach of the Manchester ring road, linking to the M60 which connects to all major motorway networks across the North and beyond. Manchester Airport is just 20 minutes away by train from Manchester Piccadilly train station or 25 minutes' drive via the A5103. Hatbox is enviably located less than 15 minutes walk to the bars and restaurants of Ancoats and the Northern Quarter and with the New Islington Tram Stop just outside the front gates of the development, access to the City Centre is ideal. Contact VitalSpace Estate Agents for further information or to arrange an internal inspection.