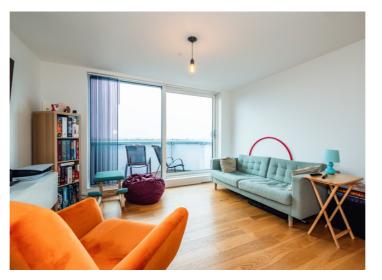

## Munday Street, Ancoats, M4 7AY

\*\*VIDEO TOUR\*\* - \*\*SECURE ALLOCATED PARKING\*\* - \*\*MORTGAGE BUYERS WELCOME - EWS1 AVAILABLE\*\* - VITALSPACE ESTATE AGENTS are privileged to offer for sale this immaculately presented seventh floor TWO BEDROOM apartment situated within the extremely desirable Hatbox development. This immaculate presented apartment offers accommodation comprising; open plan living /kitchen diner area leading onto a south facing built in balcony with a beautiful open aspect views, a double master bedroom with fitted wardrobes and an en-suite tiled shower room, a second double bedroom, a stylish three piece bathroom and a utility cupboard. This apartment comes with secure allocated parking and the developments comes with communal gardens and 24 hour on site concierge. The area offers great transport links including the New Islington Metrolink just a stones throw away. It is just a stroll along the canal to Piccadilly Train Station, Ancoats and the Northern Quarter and within easy reach of the Manchester ring road, linking to the M60 which connects to all major motorway networks across the North and beyond. Manchester Airport is just 20 minutes away by train from Manchester Piccadilly train station or 25 minutes' drive via the A5103. Hatbox is enviably located less than 15 minutes walk to the bars and restaurants of Ancoats and the Northern Quarter and with the New Islington Tram Stop just outside the front gates of the development, access to the City Centre is ideal. Contact VitalSpace Estate Agents for further information or to arrange an internal inspection.

## Features

- Two double bedrooms
- Seventh floor position
- 24 Hour Concierge
- Secure Allocated Parking
- Immaculate Condition
- Close to Metrolink
- Open plan dining kitchen
- Walk into the City
- EWS1 with B2 Rating
- Viewing essential