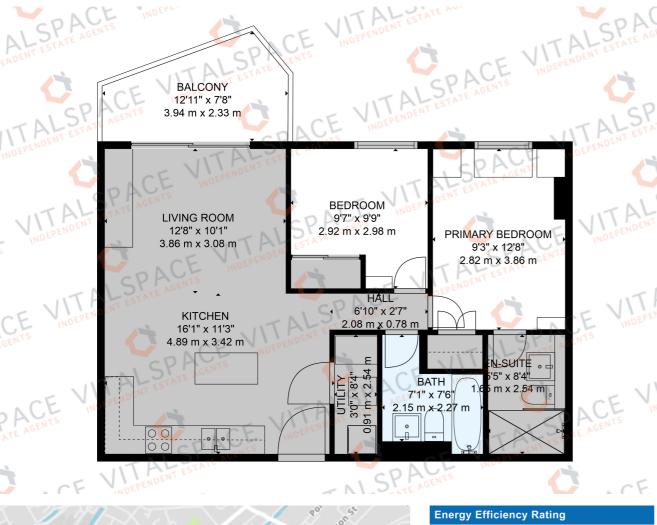

## Munday Street, Ancoats, M4 7AY

\*\*VIDEO TOUR\*\* - \*\*SECURE ALLOCATED PARKING\*\* - \*\*MORTGAGE BUYERS WELCOME - EWS1 AVAILABLE\*\* - VITALSPACE ESTATE AGENTS are privileged to offer for sale this immaculately presented seventh floor TWO BEDROOM apartment situated within the extremely desirable Hatbox development. This immaculate presented apartment offers accommodation comprising; open plan living /kitchen diner area leading onto a south facing built in balcony with a beautiful open aspect views, a double master bedroom with fitted wardrobes and an en-suite tiled shower room, a second double bedroom, a stylish three piece bathroom and a utility cupboard. This apartment comes with secure allocated parking and the developments comes with communal gardens and 24 hour on site concierge. The area offers great transport links including the New Islington Metrolink just a stones throw away. It is just a stroll along the canal to Piccadilly Train Station, Ancoats and the Northern Quarter and within easy reach of the Manchester ring road, linking to the M60 which connects to all major motorway networks across the North and beyond. Manchester Airport is just 20 minutes away by train from Manchester Piccadilly train station or 25 minutes' drive via the A5103. Hatbox is enviably located less than 15 minutes walk to the bars and restaurants of Ancoats and the Northern Quarter and with the New Islington Tram Stop just outside the front gates of the development, access to the City Centre is ideal. Contact VitalSpace Estate Agents for further information or to arrange an internal inspection.

## Features

- Two double bedrooms
- Seventh floor position
- 24 Hour Concierge
- Secure Allocated Parking
- Immaculate Condition
- Close to Metrolink
- Open plan dining kitchen
- Walk into the City
- EWS1 with B2 Rating
- Viewing essential