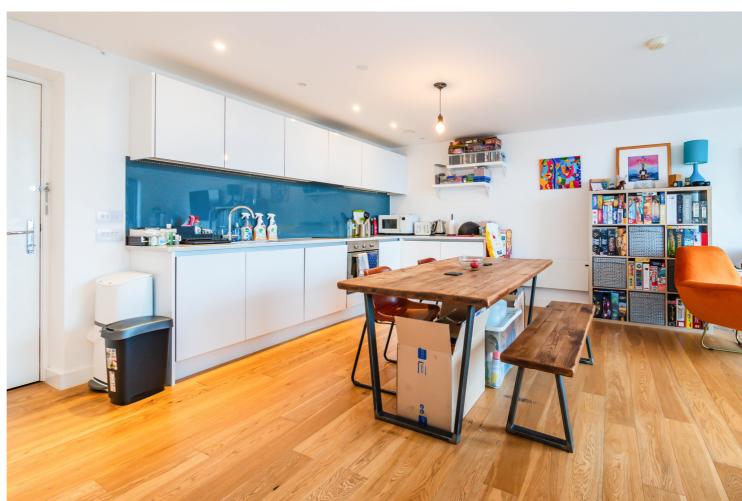

## Munday Street, Ancoats, M4 7AY

\*\*VIDEO TOUR\*\* - \*\*SECURE ALLOCATED PARKING\*\* - \*\*MORTGAGE BUYERS WELCOME - EWS1 AVAILABLE\*\* - VITALSPACE ESTATE AGENTS are privileged to offer for sale this immaculately presented seventh floor TWO BEDROOM apartment situated within the extremely desirable Hatbox development. This immaculate presented apartment offers accommodation comprising; open plan living /kitchen diner area leading onto a south facing built in balcony with a beautiful open aspect views, a double master bedroom with fitted wardrobes and an en-suite tiled shower room, a second double bedroom, a stylish three piece bathroom and a utility cupboard. This apartment comes with secure allocated parking and the developments comes with communal gardens and 24 hour on site concierge. The area offers great transport links including the New Islington Metrolink just a stones throw away. It is just a stroll along the canal to Piccadilly Train Station, Ancoats and the Northern Quarter and within easy reach of the Manchester ring road, linking to the M60 which connects to all major motorway networks across the North and beyond. Manchester Airport is just 20 minutes away by train from Manchester Piccadilly train station or 25 minutes' drive via the A5103. Hatbox is enviably located less than 15 minutes walk to the bars and restaurants of Ancoats and the Northern Quarter and with the New Islington Tram Stop just outside the front gates of the development, access to the City Centre is ideal. Contact VitalSpace Estate Agents for further information or to arrange an internal inspection.

## Features

- Two double bedrooms
- Seventh floor position
- 24 Hour Concierge
- Secure Allocated Parking
- Immaculate Condition
- Close to Metrolink
- Open plan dining kitchen
- Walk into the City
- EWS1 with B2 Rating
- Viewing essential