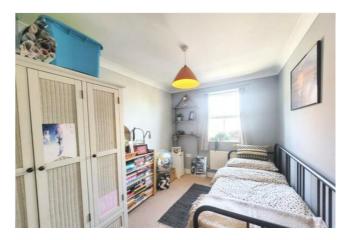

# Bedroom Two

7' 10" x 10' 6" (2.39m x 3.20m) Double glazed window to side, radiator.