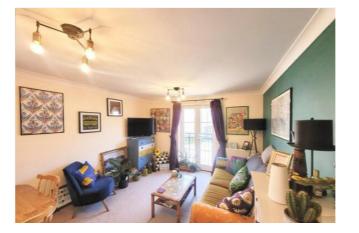

### Lounge/Diner

11' 5" x 10' 9" (3.48m x 3.28m) Double glazed doors to Juliette balcony, radiator.