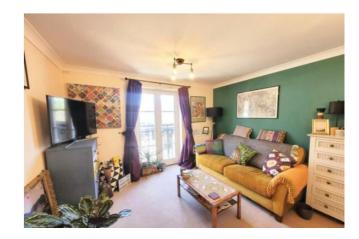

### Lounge/Diner

11' 5" x 10' 9" (3.48m x 3.28m) Double glazed doors to Juliette balcony, radiator.