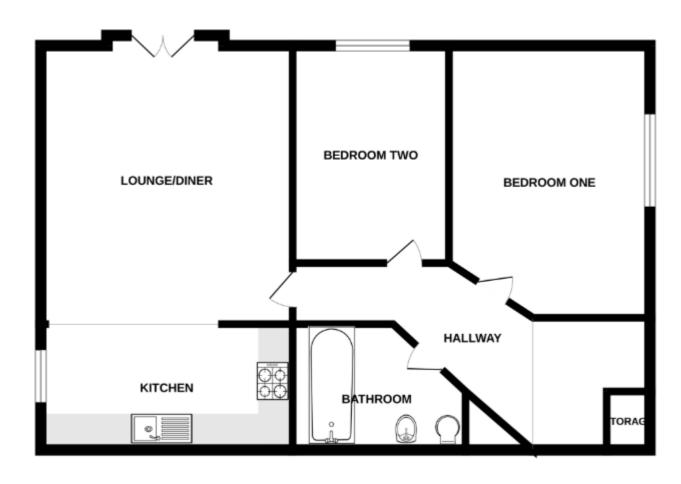

# **First Floor**

#### **Inner Hall**

Entrance door, radiator, built in cupboard housing boiler.

# Kitchen

10' 8" x 10' 2" (3.25m x 3.10m) Matching wall and base units, tiled splash backs, one and a half bowl sink and drainer unit, four gas burner hob with extractor canopy over, electric oven, space for washing machine, 70/30 fridge freezer, double glazed window to side.

### Lounge/Diner

11' 5" x 10' 9" (3.48m x 3.28m) Double glazed doors to Juliette balcony, radiator.

#### Bathroom

7' 0" x 5' 6" (2.13m x 1.68m) Panelled bath with shower over, pedestal wash hand basin, low level WC, radiator, partially tiled walls, extractor fan.

#### **Bedroom One**

10' 2" x 13' 8" (3.10m x 4.17m) Double glazed window to side, radiator, built in double wardrobe.

# Bedroom Two

7' 10" x 10' 6" (2.39m x 3.20m) Double glazed window to side, radiator.