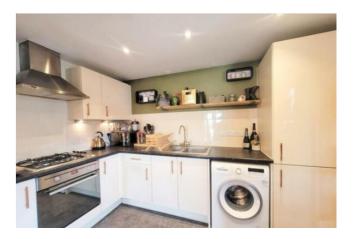

# Kitchen

10' 8" x 10' 2" (3.25m x 3.10m) Matching wall and base units, tiled splash backs, one and a half bowl sink and drainer unit, four gas burner hob with extractor canopy over, electric oven, space for washing machine, 70/30 fridge freezer, double glazed window to side.