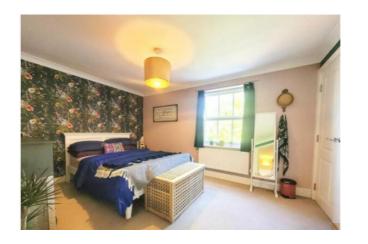

#### **Bedroom One**

10' 2" x 13' 8" (3.10m x 4.17m) Double glazed window to side, radiator, built in double wardrobe.

# Bedroom Two

7' 10" x 10' 6" (2.39m x 3.20m) Double glazed window to side, radiator.