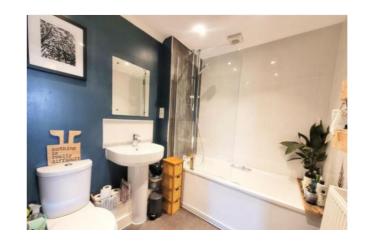

#### Bathroom

7' 0" x 5' 6" (2.13m x 1.68m) Panelled bath with shower over, pedestal wash hand basin, low level WC, radiator, partially tiled walls, extractor fan.