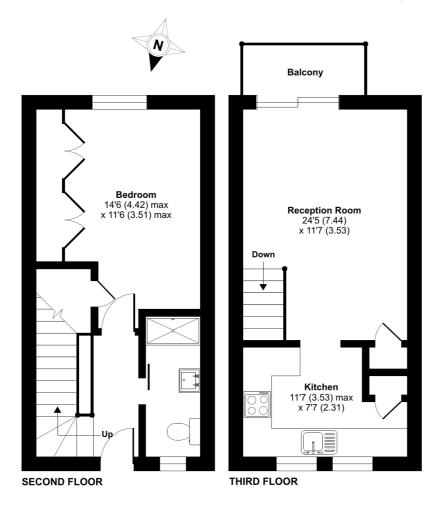

## Tomlinson Close, London, W4

Approximate Area = 558 sq ft / 51.8 sq m
For identification only - Not to scale

Floor plan produced in accordance with RICS Property Measurement Standards incorporating International Property Measurement Standards (IPMS2 Residential). ©nkchecom 2024. Produced for Cow & Co Properties Ltd. REF: 1090086