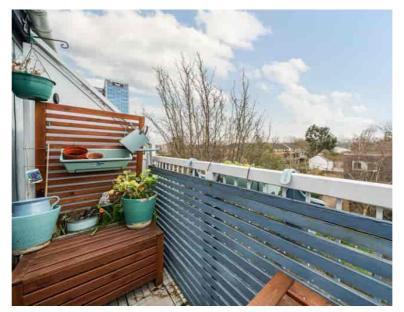

Tomlinson Close, London, W4 4DR

Tomlinson Close | W4 4DR £425,000

This outstanding one bedroom split level apartment is set across the first and second floors of the ever popular Tomlinson Close in the heart of Chiswick's Gunnersbury area. On the second floor you'll find a bright, dual aspect and fully open plan reception/kitchen/dining area that exudes modern living and provides the perfect space for entertaining. Floor to ceiling glass doors slide open onto your private south facing balcony/terrace, perfect for enjoying your morning coffee. The first floor is home to the properties entrance, the master suite: a modern double bedroom with ample dedicated storage and fitted wardrobes along with a contemporary bathroom.

Offered to the market with a good lease length and relative service charge inclusive of heating and hot water.

Tel: 0208 065 0010 Web: cowandco-london.com

- One bedroom split level apartment
- Private Balcony
- Purpose built block
- Secure off street parking
- Heating and hot water included in Service Charge