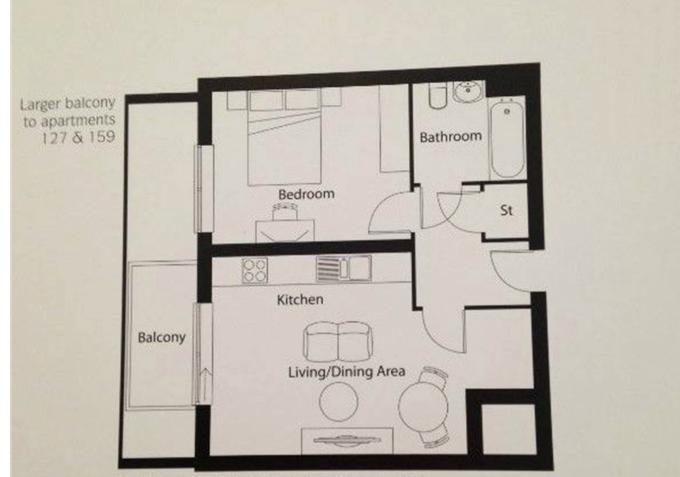

#### 1stavenue

Smaller balcony to apartments 143 & 175

#### Type 1.16/A Apartments 127, 143, 159 & 175

Kitchen/Living/Dining Area Bedroom 6.350m x 3.945m 4.075m x 3.185m 20'10" x 12'11" 13'4" x 10'5"

Viewing by appointment with 1st avenue. Call: 020 8293 8600