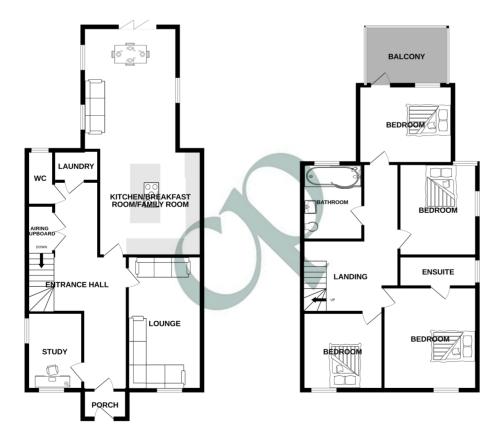

### **Ground Floor**

### **Entrance Hall**

Oak entrance door to the front, decorative coving, cupboard housing hot water tank, stairs rising to first floor, utility cupboard housing Bosch washing machine and tumble dryer.

## Cloakroom

A suite comprising of a low level WC, vanity unit wash hand basin, double glazed window to the rear, decorative tiling.

### Lounge

17' 7" x 9' 08" (5.36m x 2.95m) Underfloor heating, decorative coving, double glazed sash window to the front.

### Study

10' 03" x 7' 04" (3.12m x 2.24m) Underfloor heating, decorative coving, double glazed sash windows to the front and side.

## Kitchen/Breakfast/Family Room

30' 0" x 12' 3" (9.14m x 3.73m) A range of base and wall mounted units with granite work surfaces over and lighting under plus central island, Bosch microwave double oven and hob with extractor over, built-in fridge freezer and dishwasher, wine cooler, bi-folding doors opening to the garden, underfloor heating, double glazed window to the side, decorative coving,

# First Floor

# Landing

Access to loft with ladder, decorative coving, double glazed window to the side.

# Bedroom One

15' 1" x 12' 4" (4.60m x 3.76m) Double glazed sash window to the front, decorative coving, radiator.

# Ensuite

A suite comprising of a shower cubicle, low level WC, vanity unit wash hand basin, underfloor heating, double glazed window to the side, decorative coving.

# Bedroom Two

11' 10" x 10' 0" (3.61m x 3.05m) Double glazed windows to the side and rear, decorative coving, radiator.

# Bedroom Three

12' 4" x 10' 4" (3.76m x 3.15m) Double glazed window and door to the rear opening to glass balcony overlooking the garden, decorative coving, radiator.

## Bedroom Four

10' 5" x 8' 9" (3.17m x 2.67m) Double glazed sash window to the front, decorative coving, radiator.

# Bathroom

A suite comprising of a 'P' shaped panelled bath with shower over, low level WC, vanity unit wash hand basin, heated towel rail, double glazed window to the rear.