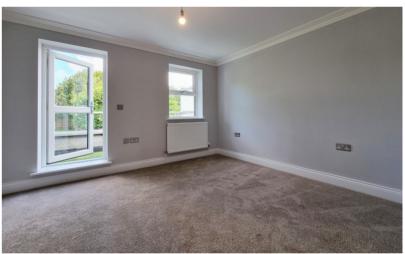

# Bedroom Three

12' 4" x 10' 4" (3.76m x 3.15m) Double glazed window and door to the rear opening to glass balcony overlooking the garden, decorative coving, radiator.