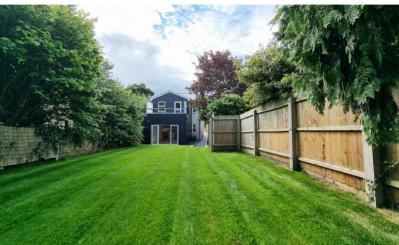

## Rear Garden

Mainly laid to lawn with large patio area, external tap and lighting as well as external power points, brick retaining wall.