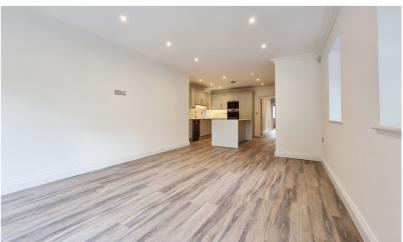

## Kitchen/Breakfast/Family Room

30' 0" x 12' 3" (9.14m x 3.73m) A range of base and wall mounted units with granite work surfaces over and lighting under plus central island, Bosch microwave double oven and hob with extractor over, built-in fridge freezer and dishwasher, wine cooler, bi-folding doors opening to the garden, underfloor heating, double glazed window to the side, decorative coving,