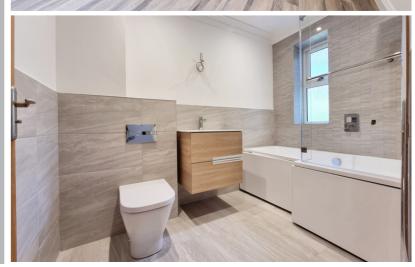

# Ensuite

A suite comprising of a shower cubicle, low level WC, vanity unit wash hand basin, underfloor heating, double glazed window to the side, decorative coving.

# Bathroom

A suite comprising of a 'P' shaped panelled bath with shower over, low level WC, vanity unit wash hand basin, heated towel rail, double glazed window to the rear.