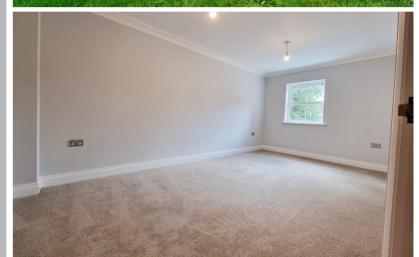

# Bedroom Two

11' 10" x 10' 0" (3.61m x 3.05m) Double glazed windows to the side and rear, decorative coving, radiator.

# Bedroom Three

12' 4" x 10' 4" (3.76m x 3.15m) Double glazed window and door to the rear opening to glass balcony overlooking the garden, decorative coving, radiator.