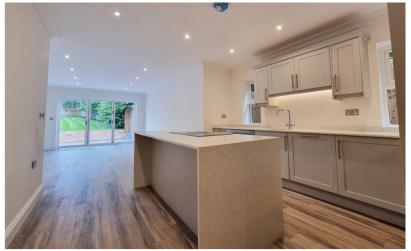

## Kitchen/Breakfast/Family Room

30' 0" x 12' 3" (9.14m x 3.73m) A range of base and wall mounted units with granite work surfaces over and lighting under plus central island, Bosch microwave double oven and hob with extractor over, built-in fridge freezer and dishwasher, wine cooler, bi-folding doors opening to the garden, underfloor heating, double glazed window to the side, decorative coving,