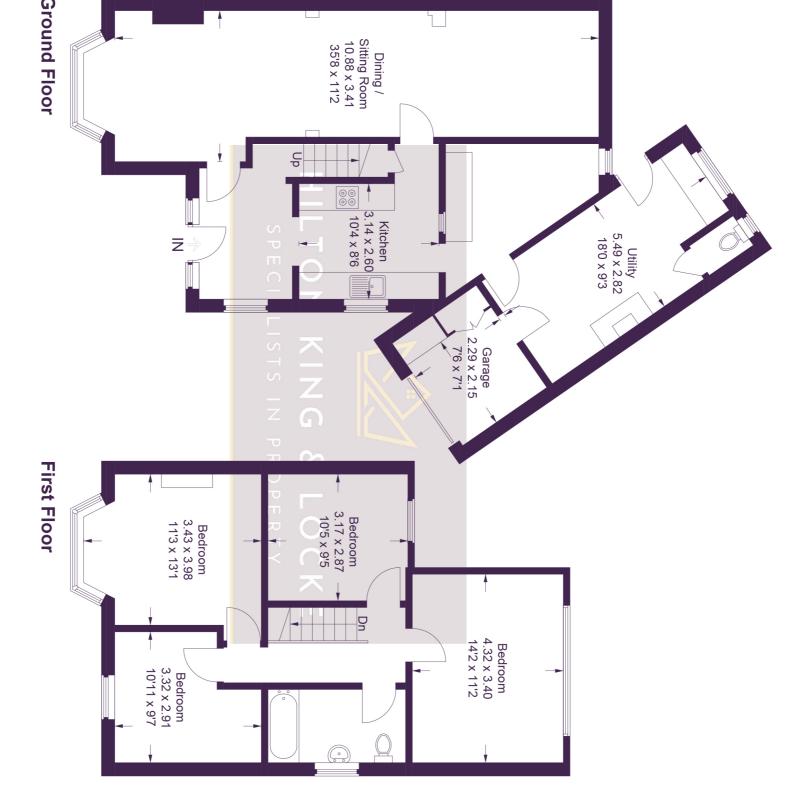

## 97 Pinewood Green

Approximate Gross Internal Area Ground Floor = 85.5 sq m / 920 sq ft (Including Garage) First Floor = 59.1 sq m / 636 sq ft Total = 144.6 sq m / 1,556 sq ft

This plan is for layout guidance only. Not drawn to scale unless stated. Windows and door openings are approximate. Whilst every care is taken in the preparation of this plan, please check all dimensions, shapes and compass bearings before making any decisions reliant upon them.