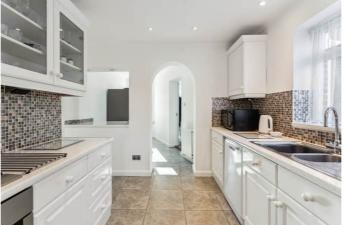

The kitchen offers plenty of eye and base level units with an integrated gas hob. This property also benefits from an added area with a breakfast bar, a perfect space for your morning coffee. This room has ample floor space providing room for your fridge freezer.