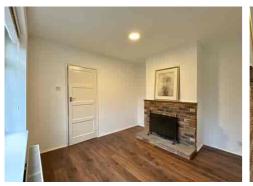

The property now boasts a newly fitted bathroom and kitchen appliances, as well as newly installed carpets throughout, adding a fresh and modern touch.

On the ground floor, the ENTRANCE HALL leads to a front-facing LOUNGE, providing a cosy and comfortable space to unwind. At the rear, a separate DINING/SITTING ROOM features an open fire, adding warmth and character.