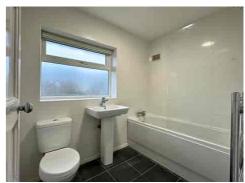

The property now boasts a newly fitted bathroom and kitchen appliances, as well as newly installed carpets throughout, adding a fresh and modern touch.

On the ground floor, the ENTRANCE HALL leads to a front-facing LOUNGE, providing a cosy and comfortable space to unwind. At the rear, a separate DINING/SITTING ROOM features an open fire, adding warmth and character.