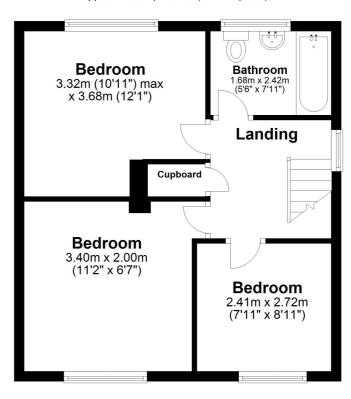

## **First Floor**

Approx. 41.9 sq. metres (450.5 sq. feet)

Total area: approx. 83.6 sq. metres (899.5 sq. feet)

Plan produced using PlanUp.

The KITCHEN is a bright, modern space with a practical design, making it both functional and inviting.

Upstairs, you'll find three well-sized bedrooms and a BATHROOM, continuing the home's practical and low-maintenance appeal.