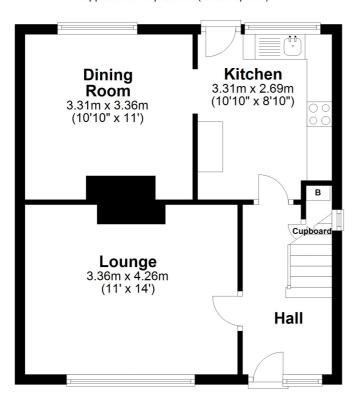

## **Ground Floor**

Approx. 41.7 sq. metres (449.0 sq. feet)

## **First Floor**

Approx. 41.9 sq. metres (450.5 sq. feet)

Total area: approx. 83.6 sq. metres (899.5 sq. feet)

Plan produced using PlanUp.