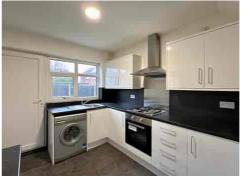

The KITCHEN is a bright, modern space with a practical design, making it both functional and inviting.

Upstairs, you'll find three well-sized bedrooms and a BATHROOM, continuing the home's practical and low-maintenance appeal.