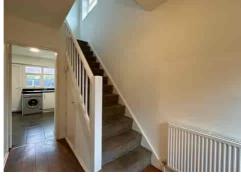

The property now boasts a newly fitted bathroom and kitchen appliances, as well as newly installed carpets throughout, adding a fresh and modern touch.

On the ground floor, the ENTRANCE HALL leads to a front-facing LOUNGE, providing a cosy and comfortable space to unwind. At the rear, a separate DINING/SITTING ROOM features an open fire, adding warmth and character.