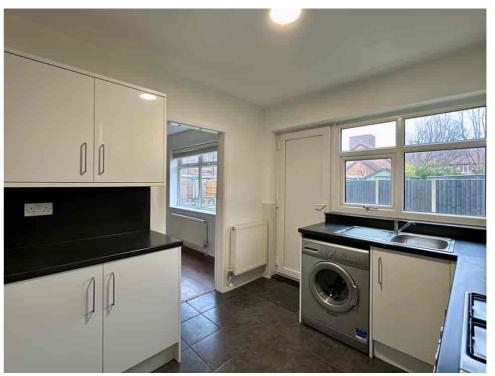

The KITCHEN is a bright, modern space with a practical design, making it both functional and inviting.

Upstairs, you'll find three well-sized bedrooms and a BATHROOM, continuing the home's practical and low-maintenance appeal.