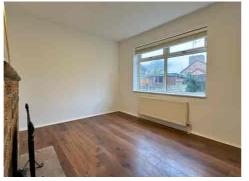

The property now boasts a newly fitted bathroom and kitchen appliances, as well as newly installed carpets throughout, adding a fresh and modern touch.

On the ground floor, the ENTRANCE HALL leads to a front-facing LOUNGE, providing a cosy and comfortable space to unwind. At the rear, a separate DINING/SITTING ROOM features an open fire, adding warmth and character.