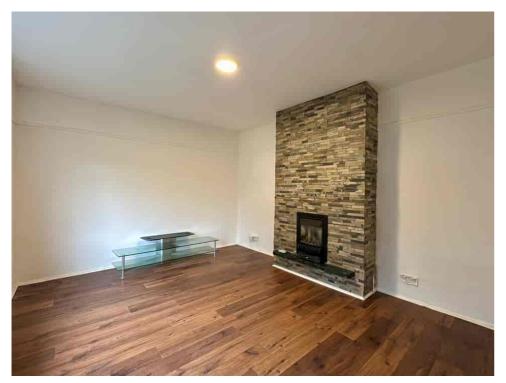

The property now boasts a newly fitted bathroom and kitchen appliances, as well as newly installed carpets throughout, adding a fresh and modern touch.

On the ground floor, the ENTRANCE HALL leads to a front-facing LOUNGE, providing a cosy and comfortable space to unwind. At the rear, a separate DINING/SITTING ROOM features an open fire, adding warmth and character.

The KITCHEN is a bright, modern space with a practical design, making it both functional and inviting.

Upstairs, you'll find three well-sized bedrooms and a BATHROOM, continuing the home's practical and low-maintenance appeal.