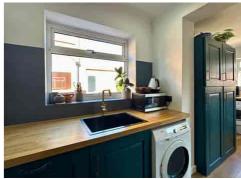

To the rear, the heart of the home is the open-plan kitchen, dining and living space. The newly fitted kitchen features deep green cabinetry, oak-effect worktops, and a range of contemporary fittings, with upgraded plumbing and electrics. The downstairs WC is a practical addition.