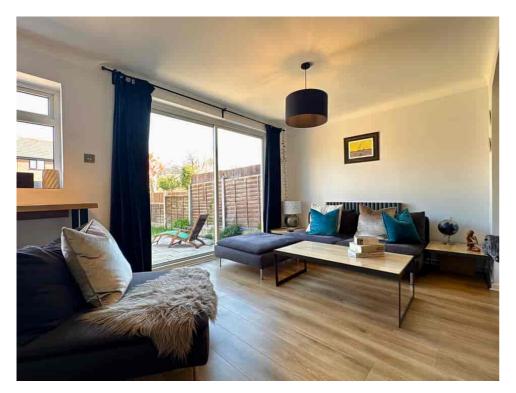

To the rear, the heart of the home is the open-plan kitchen, dining and living space. The newly fitted kitchen features deep green cabinetry, oak-effect worktops, and a range of contemporary fittings, with upgraded plumbing and electrics. The downstairs WC is a practical addition.