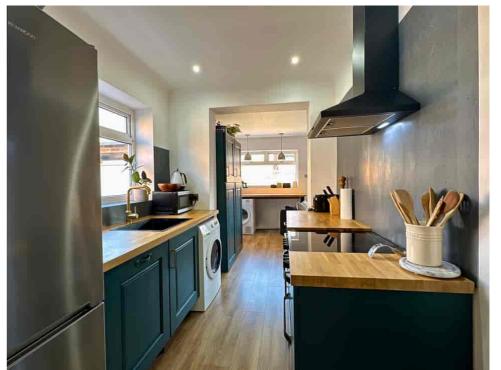

To the rear, the heart of the home is the open-plan kitchen, dining and living space. The newly fitted kitchen features deep green cabinetry, oak-effect worktops, and a range of contemporary fittings, with upgraded plumbing and electrics. The downstairs WC is a practical addition.