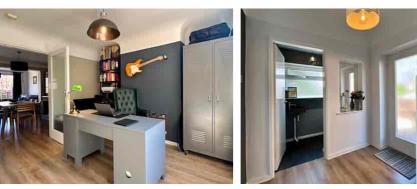

A welcoming hallway leads into a bright and versatile room at the front of the house, currently used as a home office. Stylishly decorated, it provides a calm and comfortable space for working from home or could alternatively be used as a snug or playroom.