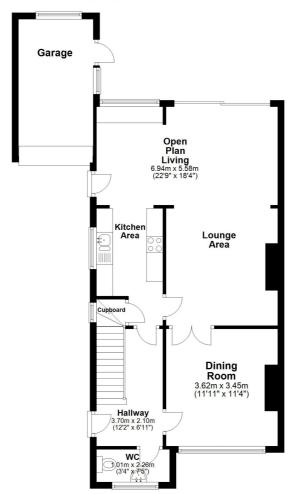

## **Ground Floor**

Approx. 71.3 sq. metres (767.2 sq. feet)

First Floor Approx. 41.4 sq. metres (445.5 sq. feet)

Total area: approx. 112.7 sq. metres (1212.7 sq. feet)

Plan produced using PlanUp.