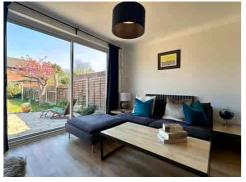

To the rear, the heart of the home is the open-plan kitchen, dining and living space. The newly fitted kitchen features deep green cabinetry, oak-effect worktops, and a range of contemporary fittings, with upgraded plumbing and electrics. The downstairs WC is a practical addition.

The property sits on a generous plot with a large garden featuring a patio for outdoor dining and a lawn area ideal for children or pets. To the front, a wide block-paved driveway offers parking for several vehicles and leads to a detached garage.