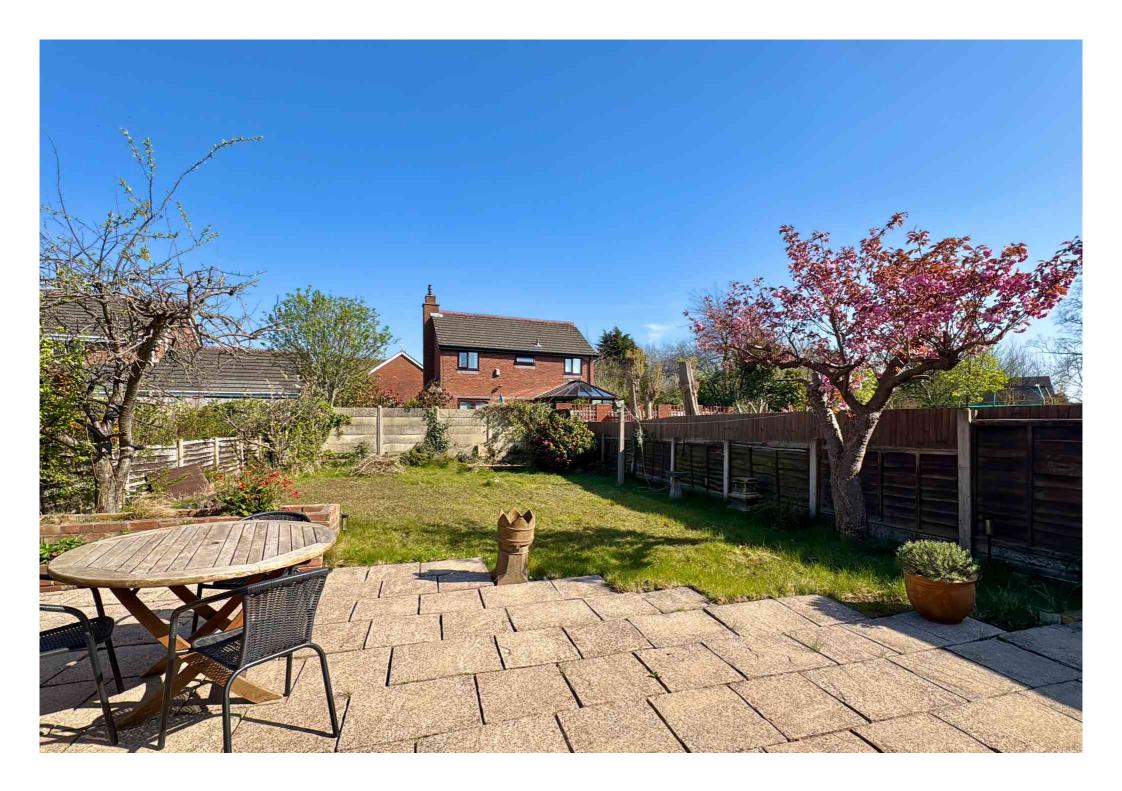

The property sits on a generous plot with a large garden featuring a patio for outdoor dining and a lawn area ideal for children or pets. To the front, a wide block-paved driveway offers parking for several vehicles and leads to a detached garage.