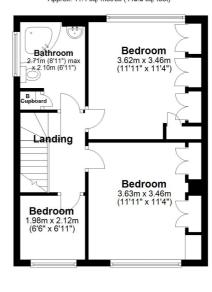

Upstairs, there are three well-proportioned bedrooms and a family bathroom. Each room reflects the quality of the recent renovation, which includes full redecoration, replastering, new flooring, replacement radiators, and upgraded electrical fixtures throughout.

## **Ground Floor**

Approx. 71.3 sq. metres (767.2 sq. feet)

First Floor Approx. 41.4 sq. metres (445.5 sq. feet)

Total area: approx. 112.7 sq. metres (1212.7 sq. feet)

Plan produced using PlanUp.