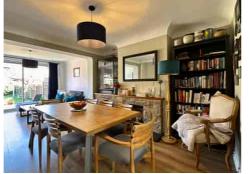

To the rear, the heart of the home is the open-plan kitchen, dining and living space. The newly fitted kitchen features deep green cabinetry, oak-effect worktops, and a range of contemporary fittings, with upgraded plumbing and electrics. The downstairs WC is a practical addition.