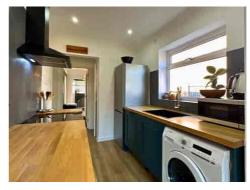

To the rear, the heart of the home is the open-plan kitchen, dining and living space. The newly fitted kitchen features deep green cabinetry, oak-effect worktops, and a range of contemporary fittings, with upgraded plumbing and electrics. The downstairs WC is a practical addition.