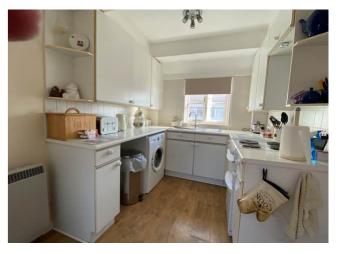

# **KITCHEN**

12'4 x 7'4

A good range of units and worktops. Space and plumbing for automatic appliances. Window to rear.