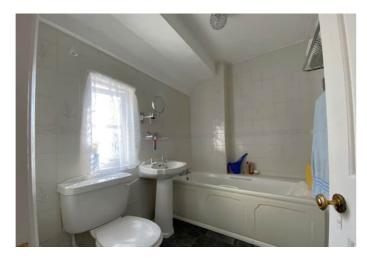

# **BATHROOM**

Panelled Bath. New shower fittings. Low flushing W.C.. Pedestal wash hand basin.