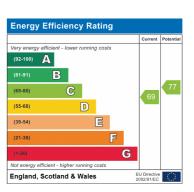

**

Applicants are advised to leave the High Street and turn left into South Street the property can be found on the right hand side. Parking to the rear.

# <u>PARKING</u>

Immediately to the rear of the property. Allocated.

# **GROUND FLOOR**

#### **SMALL COURTYARD**

Outside stairs to:

# **FIRST FLOOR**

# **COVERED PORCH**

Landing

# **ENTRANCE DOOR**

Glazed and panelled.

# **HALLWAY**

# **LIVING ROOM**

12'4 x 12'1

Dual Aspect windows.

# **KITCHEN**

12'4 x 7'4

A good range of units and worktops. Space and plumbing for automatic appliances. Window to rear.

# **BEDROOM**

11'1 x 11'6

Window front and side. Double Wardrobe.

# **BATHROOM**

Panelled Bath. New shower fittings. Low flushing W.C.. Pedestal wash hand basin.

# Outside

# **COURT YARD**

Brick walled and gated.