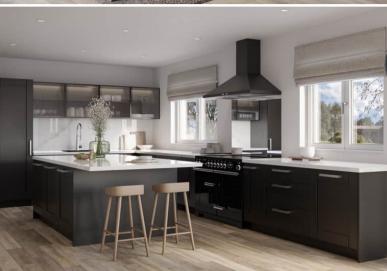

## THE ALDER

- \* 3 bedroom detached house with large garage and private driveway
- \* Generous private garden
- \* Triple glazed anthracite PVCU windows
- \* Kitchen Diner, with aluminium bifold doors to rear garden
- \* Magnet kitchen and utility units with solid stone worktop
- \* Rangemaster Induction cooker and hood
- \* AEG integrated tall fridge freezer
- \* AEG integrated dishwasher
- \* Traditional larder storage unit
- \* Utility room with Belfast sink. Space for washing machine and tumble dryer
- \* All bedrooms have well-appointed en-suites
- \* Wardrobe to master bedroom
- \* Fibre to the property
- \* Rural location.
- \* The Alder house is approximately 1540 sq ft, with a 251 sq ft garage
- \* The Alder Plot 1

## YEW HOUSE

- \* 3 Bedroom link detached house with large garage & private driveway
- \* Private garden
- \* Double glazed anthracite PVC windows
- \* Kitchen Diner with French doors to rear garden
- \* Lounge, with aluminium bifold doors to rear garden
- \* Magnet kitchen units with solid stone worktop
- \* Rangemaster induction cooker & hood
- \* AEG integrated tall fridge freezer
- \* AEG integrated dishwasher
- \* Master bedroom with well-appointed en-suite
- \* Family bathroom with bath & rain shower over
- \* Wardrobe to master bedroom
- \* Fibre to the property
- \* Rural location.

## WILLOW HOUSE

- \* 4 Bedroom detached and link-detached house with large garage & private driveway
- \* Generous private garden
- \* Double glazed anthracite PVC windows
- \* Kitchen Diner, with aluminium bifold doors to rear garden
- \* Magnet kitchen and utility units with sold stone worktop
- \* Rangemaster Induction cooker & hood
- \* Zanussi integrated tall fridge and tall freezer
- \* AEG integrated dishwasher
- \* Utility room with Belfast sink. Space for washing machine and tumble dryer
- \* Master bedroom and bedroom 2 have well-appointed en-suites
- \* Family bathroom with freestanding bath and separate large shower
- \* Cupboards to all bedrooms
- \* Fibre to the property
- \* Rural location.
- \* The Willow is approximately 1682 sq ft, with 282 sq ft garage
- \* The Willow Plots 2 and 6.