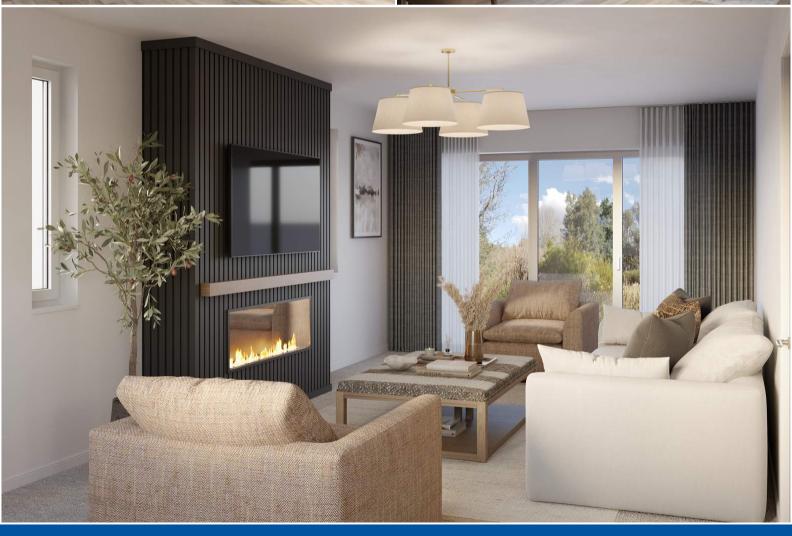

# All photos are for illustrative purposes only

## THE ALDER

- \* 3 bedroom detached house with large garage and private driveway
- \* Generous private garden
- \* Triple glazed anthracite PVCU windows
- \* Kitchen Diner, with aluminium bifold doors to rear garden
- \* Magnet kitchen and utility units with solid stone worktop
- \* Rangemaster Induction cooker and hood
- \* AEG integrated tall fridge freezer
- \* AEG integrated dishwasher
- \* Traditional larder storage unit
- \* Utility room with Belfast sink. Space for washing machine and tumble dryer
- \* All bedrooms have well-appointed en-suites
- \* Wardrobe to master bedroom
- \* Fibre to the property
- \* Rural location.
- \* The Alder house is approximately 1540 sq ft, with a 251 sq ft garage
- \* The Alder Plot 1

## YEW HOUSE

- \* 3 Bedroom link detached house with large garage & private driveway
- \* Private garden
- \* Double glazed anthracite PVC windows
- \* Kitchen Diner with French doors to rear garden
- \* Lounge, with aluminium bifold doors to rear garden
- \* Magnet kitchen units with solid stone worktop
- \* Rangemaster induction cooker & hood
- \* AEG integrated tall fridge freezer
- \* AEG integrated dishwasher
- \* Master bedroom with well-appointed en-suite
- \* Family bathroom with bath & rain shower over
- \* Wardrobe to master bedroom
- \* Fibre to the property
- \* Rural location.

## WILLOW HOUSE

- \* 4 Bedroom detached and link-detached house with large garage & private driveway
- \* Generous private garden
- \* Double glazed anthracite PVC windows
- \* Kitchen Diner, with aluminium bifold doors to rear garden
- \* Magnet kitchen and utility units with sold stone worktop
- \* Rangemaster Induction cooker & hood
- \* Zanussi integrated tall fridge and tall freezer
- \* AEG integrated dishwasher
- \* Utility room with Belfast sink. Space for washing machine and tumble dryer
- \* Master bedroom and bedroom 2 have well-appointed en-suites
- \* Family bathroom with freestanding bath and separate large shower
- \* Cupboards to all bedrooms
- \* Fibre to the property
- \* Rural location.
- \* The Willow is approximately 1682 sq ft, with 282 sq ft garage
- \* The Willow Plots 2 and 6.