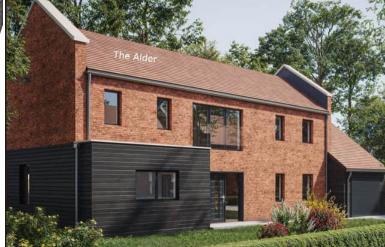

## THE ALDER

- \* 3 bedroom detached house with large garage and private driveway
- \* Generous private garden
- \* Triple glazed anthracite PVCU windows
- \* Kitchen Diner, with aluminium bifold doors to rear garden
- \* Magnet kitchen and utility units with solid stone worktop
- \* Rangemaster Induction cooker and hood
- \* AEG integrated tall fridge freezer
- \* AEG integrated dishwasher
- \* Traditional larder storage unit
- \* Utility room with Belfast sink. Space for washing machine and tumble dryer
- \* All bedrooms have well-appointed en-suites
- \* Wardrobe to master bedroom
- \* Fibre to the property
- \* Rural location.
- \* The Alder house is approximately 1540 sq ft, with a 251 sq ft garage
- \* The Alder Plot 1