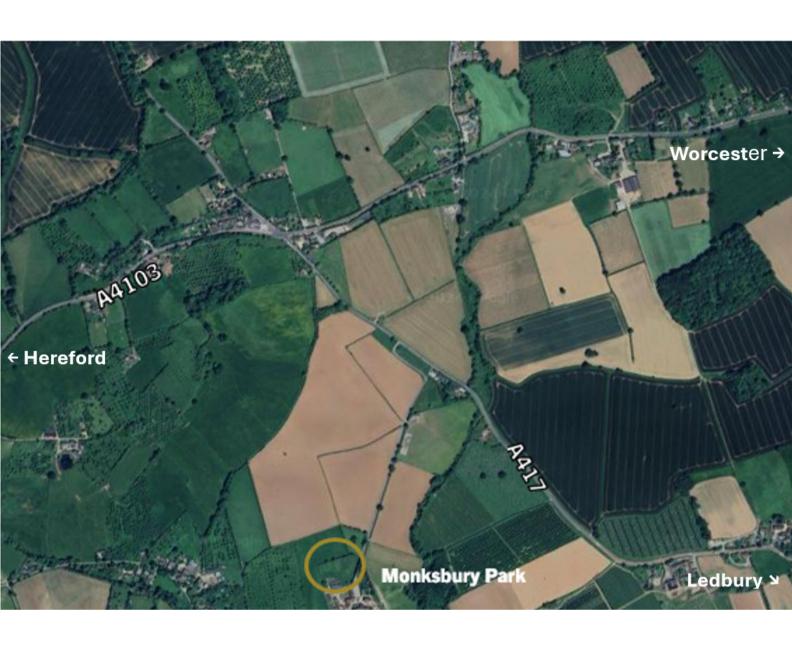

#### Direction

Monksbury Park can be found in the small hamlet of Monkhide, Herefordshire towards the end of a shared private drive, which is accessed from the A417.

If approaching from Hereford, there is no access via Monkhide and the A4103.