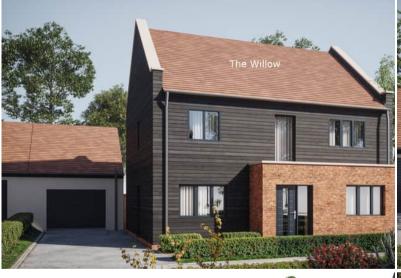

## WILLOW HOUSE

- \* 4 Bedroom detached and link-detached house with large garage & private driveway
- \* Generous private garden
- \* Double glazed anthracite PVC windows
- \* Kitchen Diner, with aluminium bifold doors to rear garden
- \* Magnet kitchen and utility units with sold stone worktop
- \* Rangemaster Induction cooker & hood
- \* Zanussi integrated tall fridge and tall freezer
- \* AEG integrated dishwasher
- \* Utility room with Belfast sink. Space for washing machine and tumble dryer
- \* Master bedroom and bedroom 2 have well-appointed en-suites
- \* Family bathroom with freestanding bath and separate large shower
- \* Cupboards to all bedrooms
- \* Fibre to the property
- \* Rural location.
- \* The Willow is approximately 1682 sq ft, with 282 sq ft garage
- \* The Willow Plots 2 and 6.