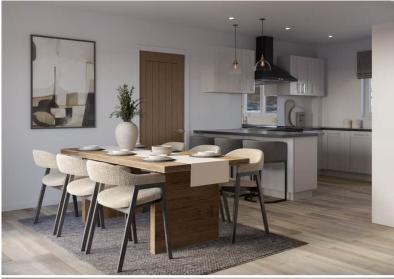

## THE ALDER

- \* 3 bedroom detached house with large garage and private driveway
- \* Generous private garden
- \* Triple glazed anthracite PVCU windows
- \* Kitchen Diner, with aluminium bifold doors to rear garden
- \* Magnet kitchen and utility units with solid stone worktop
- \* Rangemaster Induction cooker and hood
- \* AEG integrated tall fridge freezer
- \* AEG integrated dishwasher
- \* Traditional larder storage unit
- \* Utility room with Belfast sink. Space for washing machine and tumble dryer
- \* All bedrooms have well-appointed en-suites
- \* Wardrobe to master bedroom
- \* Fibre to the property
- \* Rural location.
- \* The Alder house is approximately 1540 sq ft, with a 251 sq ft garage
- \* The Alder Plot 1

## YEW HOUSE

- \* 3 Bedroom link detached house with large garage & private driveway
- \* Private garden
- \* Double glazed anthracite PVC windows
- \* Kitchen Diner with French doors to rear garden
- \* Lounge, with aluminium bifold doors to rear garden
- \* Magnet kitchen units with solid stone worktop
- \* Rangemaster induction cooker & hood
- \* AEG integrated tall fridge freezer
- \* AEG integrated dishwasher
- \* Master bedroom with well-appointed en-suite
- \* Family bathroom with bath & rain shower over
- \* Wardrobe to master bedroom
- \* Fibre to the property
- \* Rural location.

## WILLOW HOUSE

- \* 4 Bedroom detached and link-detached house with large garage & private driveway
- \* Generous private garden
- \* Double glazed anthracite PVC windows
- \* Kitchen Diner, with aluminium bifold doors to rear garden
- \* Magnet kitchen and utility units with sold stone worktop
- \* Rangemaster Induction cooker & hood
- \* Zanussi integrated tall fridge and tall freezer
- \* AEG integrated dishwasher
- \* Utility room with Belfast sink. Space for washing machine and tumble dryer
- \* Master bedroom and bedroom 2 have well-appointed en-suites
- \* Family bathroom with freestanding bath and separate large shower
- \* Cupboards to all bedrooms
- \* Fibre to the property
- \* Rural location.
- \* The Willow is approximately 1682 sq ft, with 282 sq ft garage
- \* The Willow Plots 2 and 6.