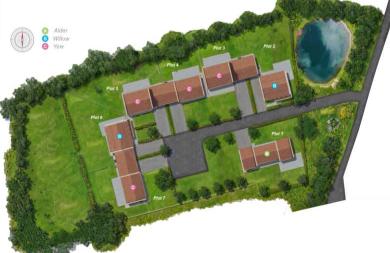

## THE ALDER

- \* 3 bedroom detached house with large garage and private driveway
- \* Generous private garden
- \* Triple glazed anthracite PVCU windows
- \* Kitchen Diner, with aluminium bifold doors to rear garden
- \* Magnet kitchen and utility units with solid stone worktop
- \* Rangemaster Induction cooker and hood
- \* AEG integrated tall fridge freezer
- \* AEG integrated dishwasher
- \* Traditional larder storage unit
- \* Utility room with Belfast sink. Space for washing machine and tumble dryer
- \* All bedrooms have well-appointed en-suites
- \* Wardrobe to master bedroom
- \* Fibre to the property
- \* Rural location.
- \* The Alder house is approximately 1540 sq ft, with a 251 sq ft garage
- \* The Alder Plot 1

- \* The Yew is approximately 1323 sq ft, with 282 sq ft garage.
- \* The Yew Plots 3,4,5 and 7.

## WILLOW HOUSE

- \* 4 Bedroom detached and link-detached house with large garage & private driveway
- \* Generous private garden
- \* Double glazed anthracite PVC windows
- \* Kitchen Diner, with aluminium bifold doors to rear garden
- \* Magnet kitchen and utility units with sold stone worktop
- \* Rangemaster Induction cooker & hood
- \* Zanussi integrated tall fridge and tall freezer
- \* AEG integrated dishwasher
- \* Utility room with Belfast sink. Space for washing machine and tumble dryer
- \* Master bedroom and bedroom 2 have well-appointed en-suites
- \* Family bathroom with freestanding bath and separate large shower
- \* Cupboards to all bedrooms
- \* Fibre to the property
- \* Rural location.
- \* The Willow is approximately 1682 sq ft, with 282 sq ft garage
- \* The Willow Plots 2 and 6.