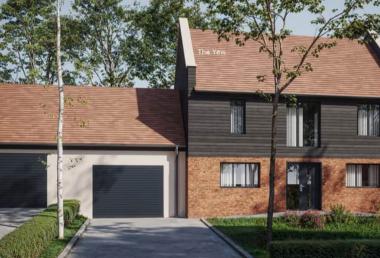

## YEW HOUSE

- \* 3 Bedroom link detached house with large garage & private driveway
- \* Private garden
- \* Double glazed anthracite PVC windows
- \* Kitchen Diner with French doors to rear garden
- \* Lounge, with aluminium bifold doors to rear garden
- \* Magnet kitchen units with solid stone worktop
- \* Rangemaster induction cooker & hood
- \* AEG integrated tall fridge freezer
- \* AEG integrated dishwasher
- \* Master bedroom with well-appointed en-suite
- \* Family bathroom with bath & rain shower over
- \* Wardrobe to master bedroom
- \* Fibre to the property
- \* Rural location.

- \* The Yew is approximately 1323 sq ft, with 282 sq ft garage.
- \* The Yew Plots 3,4,5 and 7.