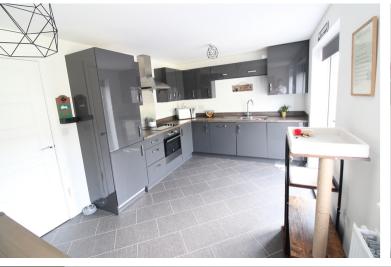

## **FULL DESCRIPTION**

A well presented three bedroom three storey modern semi-detached house situated at the upper end of this modern development with open outlook. This property has a drive leading to an integral garage and a good sized, enclosed patio and garden to the rear. An internal inspection is advised to fully appreciate the living accommodation that briefly comprises of an entrance hall, utility room with washer/dryer, and w.c. First floor - Landing, living room with Double Doors to the front opening to a Juliet Balcony enjoying distant views, study area to the side with window to the front elevation. Dining kitchen having a modern range of fitted wall and base units, worktops, sink, integrated oven, gas hob, extractor canopy, fridge freezer, dishwasher, window and double doors opening to the rear garden. Upper Floor - Landing - Bedroom 1 can be found at the front with en-suite shower room with shower cubicle, w.c. and wash basin. Bedrooms two and three can be found at the rear and completing the accommodation is the house bathroom comprising of a rectangular bath with shower over and screen, w.c., wash basin and window to the front. Gas central heating and double glazing. Outside small garden area to the front, drive leading to an integral garage. To the rear is a good sized enclosed rear patio with lawn garden. Viewing highly recommended to fully appreciate, EPC Rating C.