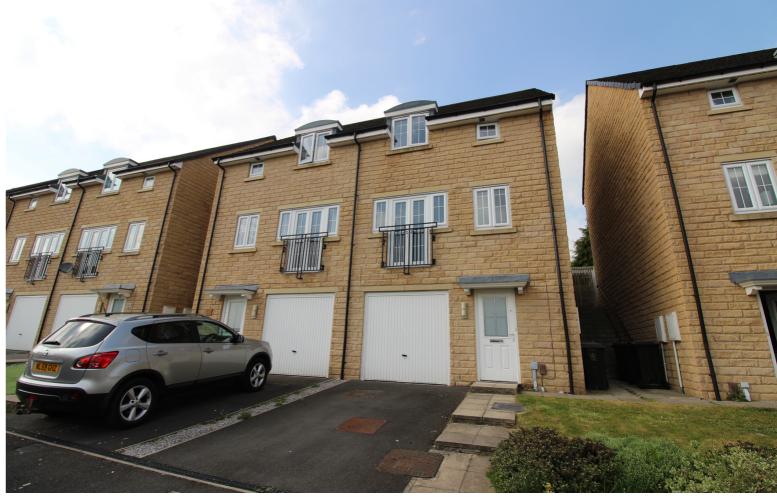

## **FULL DESCRIPTION**

A well presented three bedroom three storey modern semi-detached house situated at the upper end of this modern development with open outlook. This property has a drive leading to an integral garage and a good sized, enclosed patio and garden to the rear. An internal inspection is advised to fully appreciate the living accommodation that briefly comprises of an entrance hall, utility room with washer/dryer, and w.c. First floor - Landing, living room with Double Doors to the front opening to a Juliet Balcony enjoying distant views, study area to the side with window to the front elevation. Dining kitchen having a modern range of fitted wall and base units, worktops, sink, integrated oven, gas hob, extractor canopy, fridge freezer, dishwasher, window and double doors opening to the rear garden. Upper Floor - Landing - Bedroom 1 can be found at the front with en-suite shower room with shower cubicle, w.c. and wash basin. Bedrooms two and three can be found at the rear and completing the accommodation is the house bathroom comprising of a rectangular bath with shower over and screen, w.c., wash basin and window to the front. Gas central heating and double glazing. Outside small garden area to the front, drive leading to an integral garage. To the rear is a good sized enclosed rear patio with lawn garden. Viewing highly recommended to fully appreciate, EPC Rating C.