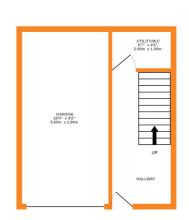

## **FULL DESCRIPTION**

A well presented three bedroom three storey modern semi-detached house situated at the upper end of this modern development with open outlook. This property has a drive leading to an integral garage and a good sized, enclosed patio and garden to the rear. An internal inspection is advised to fully appreciate the living accommodation that briefly comprises of an entrance hall, utility room with washer/dryer, and w.c. First floor - Landing, living room with Double Doors to the front opening to a Juliet Balcony enjoying distant views, study area to the side with window to the front elevation. Dining kitchen having a modern range of fitted wall and base units, worktops, sink, integrated oven, gas hob, extractor canopy, fridge freezer, dishwasher, window and double doors opening to the rear garden. Upper Floor - Landing - Bedroom 1 can be found at the front with en-suite shower room with shower cubicle, w.c. and wash basin. Bedrooms two and three can be found at the rear and completing the accommodation is the house bathroom comprising of a rectangular bath with shower over and screen, w.c., wash basin and window to the front. Gas central heating and double glazing. Outside small garden area to the front, drive leading to an integral garage. To the rear is a good sized enclosed rear patio with lawn garden. Viewing highly recommended to fully appreciate, EPC Rating C.

GROUND FLOOR 1ST FLOOR 2ND FLOOR

Whilst every attempt has been made to ensure the accuracy of the floorplan contained here, measurements of doors, windows, rooms and any other items are approximate and no responsibility is taken for any error, omission or mis-statement. This plan is for illustrative purposes only and should be used as such by any prospective purchaser. The services, systems and appliances shown have not been tested and no guarantee as to their operability or efficiency can be given.