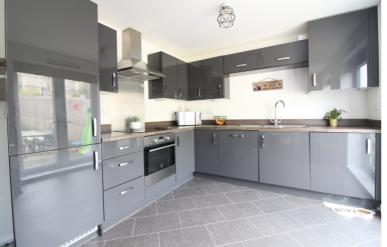

## **FULL DESCRIPTION**

A well presented three bedroom three storey modern semi-detached house situated at the upper end of this modern development with open outlook. This property has a drive leading to an integral garage and a good sized, enclosed patio and garden to the rear. An internal inspection is advised to fully appreciate the living accommodation that briefly comprises of an entrance hall, utility room with washer/dryer, and w.c. First floor - Landing, living room with Double Doors to the front opening to a Juliet Balcony enjoying distant views, study area to the side with window to the front elevation. Dining kitchen having a modern range of fitted wall and base units, worktops, sink, integrated oven, gas hob, extractor canopy, fridge freezer, dishwasher, window and double doors opening to the rear garden. Upper Floor - Landing - Bedroom 1 can be found at the front with en-suite shower room with shower cubicle, w.c. and wash basin. Bedrooms two and three can be found at the rear and completing the accommodation is the house bathroom comprising of a rectangular bath with shower over and screen, w.c., wash basin and window to the front. Gas central heating and double glazing. Outside small garden area to the front, drive leading to an integral garage. To the rear is a good sized enclosed rear patio with lawn garden. Viewing highly recommended to fully appreciate, EPC Rating C.