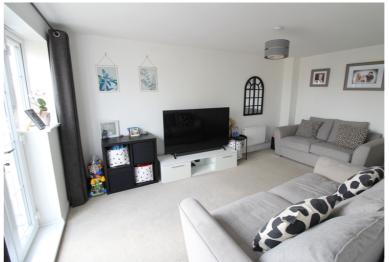

## **FULL DESCRIPTION**

A well presented three bedroom three storey modern semi-detached house situated at the upper end of this modern development with open outlook. This property has a drive leading to an integral garage and a good sized, enclosed patio and garden to the rear. An internal inspection is advised to fully appreciate the living accommodation that briefly comprises of an entrance hall, utility room with washer/dryer, and w.c. First floor - Landing, living room with Double Doors to the front opening to a Juliet Balcony enjoying distant views, study area to the side with window to the front elevation. Dining kitchen having a modern range of fitted wall and base units, worktops, sink, integrated oven, gas hob, extractor canopy, fridge freezer, dishwasher, window and double doors opening to the rear garden. Upper Floor - Landing - Bedroom 1 can be found at the front with en-suite shower room with shower cubicle, w.c. and wash basin. Bedrooms two and three can be found at the rear and completing the accommodation is the house bathroom comprising of a rectangular bath with shower over and screen, w.c., wash basin and window to the front. Gas central heating and double glazing. Outside small garden area to the front, drive leading to an integral garage. To the rear is a good sized enclosed rear patio with lawn garden. Viewing highly recommended to fully appreciate, EPC Rating C.