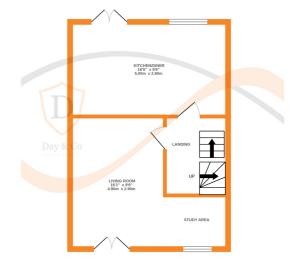

## **FULL DESCRIPTION**

A well presented three bedroom three storey modern semi-detached house situated at the upper end of this modern development with open outlook. This property has a drive leading to an integral garage and a good sized, enclosed patio and garden to the rear. An internal inspection is advised to fully appreciate the living accommodation that briefly comprises of an entrance hall, utility room with washer/dryer, and w.c. First floor - Landing, living room with Double Doors to the front opening to a Juliet Balcony enjoying distant views, study area to the side with window to the front elevation. Dining kitchen having a modern range of fitted wall and base units, worktops, sink, integrated oven, gas hob, extractor canopy, fridge freezer, dishwasher, window and double doors opening to the rear garden. Upper Floor - Landing - Bedroom 1 can be found at the front with en-suite shower room with shower cubicle, w.c. and wash basin. Bedrooms two and three can be found at the rear and completing the accommodation is the house bathroom comprising of a rectangular bath with shower over and screen, w.c., wash basin and window to the front. Gas central heating and double glazing. Outside small garden area to the front, drive leading to an integral garage. To the rear is a good sized enclosed rear patio with lawn garden. Viewing highly recommended to fully appreciate, EPC Rating C.

GROUND FLOOR 1ST FLOOR 2ND FLOOR

Whilst every attempt has been made to ensure the accuracy of the floorplan contained here, measurements of doors, windows, rooms and any other items are approximate and no responsibility is taken for any error, omission or mis-statement. This plan is for illustrative purposes only and should be used as such by any prospective purchaser. The services, systems and appliances shown have not been tested and no guarantee as to their operability or efficiency can be given.