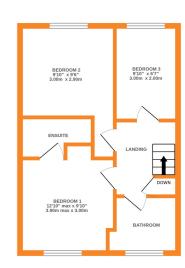

## **FULL DESCRIPTION**

A well presented three bedroom three storey modern semi-detached house situated at the upper end of this modern development with open outlook. This property has a drive leading to an integral garage and a good sized, enclosed patio and garden to the rear. An internal inspection is advised to fully appreciate the living accommodation that briefly comprises of an entrance hall, utility room with washer/dryer, and w.c. First floor - Landing, living room with Double Doors to the front opening to a Juliet Balcony enjoying distant views, study area to the side with window to the front elevation. Dining kitchen having a modern range of fitted wall and base units, worktops, sink, integrated oven, gas hob, extractor canopy, fridge freezer, dishwasher, window and double doors opening to the rear garden. Upper Floor - Landing - Bedroom 1 can be found at the front with en-suite shower room with shower cubicle, w.c. and wash basin. Bedrooms two and three can be found at the rear and completing the accommodation is the house bathroom comprising of a rectangular bath with shower over and screen, w.c., wash basin and window to the front. Gas central heating and double glazing. Outside small garden area to the front, drive leading to an integral garage. To the rear is a good sized enclosed rear patio with lawn garden. Viewing highly recommended to fully appreciate, EPC Rating C.

GROUND FLOOR 1ST FLOOR 2ND FLOOR

Whilst every attempt has been made to ensure the accuracy of the floorplan contained here, measurements of doors, windows, rooms and any other items are approximate and no responsibility is taken for any error, omission or mis-statement. This plan is for illustrative purposes only and should be used as such by any prospective purchaser. The services, systems and appliances shown have not been tested and no guarantee as to their operability or efficiency can be given.