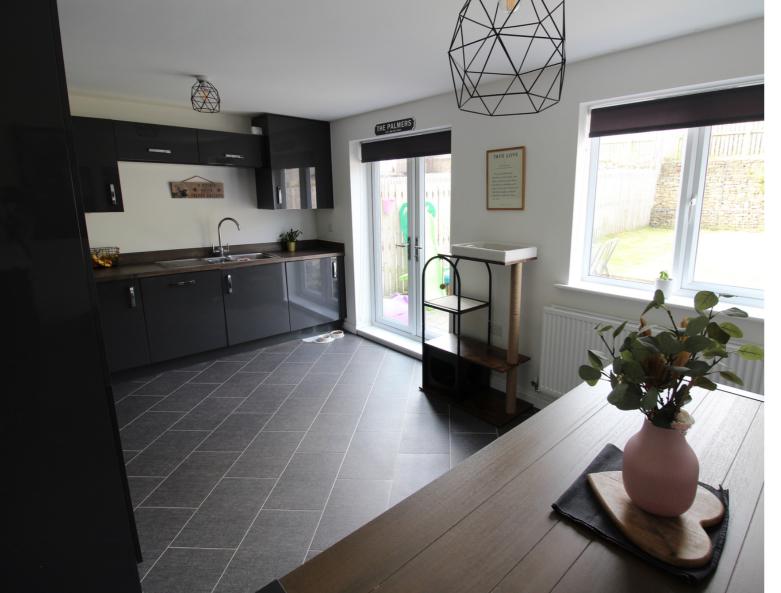

## **FULL DESCRIPTION**

A well presented three bedroom three storey modern semi-detached house situated at the upper end of this modern development with open outlook. This property has a drive leading to an integral garage and a good sized, enclosed patio and garden to the rear. An internal inspection is advised to fully appreciate the living accommodation that briefly comprises of an entrance hall, utility room with washer/dryer, and w.c. First floor - Landing, living room with Double Doors to the front opening to a Juliet Balcony enjoying distant views, study area to the side with window to the front elevation. Dining kitchen having a modern range of fitted wall and base units, worktops, sink, integrated oven, gas hob, extractor canopy, fridge freezer, dishwasher, window and double doors opening to the rear garden. Upper Floor - Landing - Bedroom 1 can be found at the front with en-suite shower room with shower cubicle, w.c. and wash basin. Bedrooms two and three can be found at the rear and completing the accommodation is the house bathroom comprising of a rectangular bath with shower over and screen, w.c., wash basin and window to the front. Gas central heating and double glazing. Outside small garden area to the front, drive leading to an integral garage. To the rear is a good sized enclosed rear patio with lawn garden. Viewing highly recommended to fully appreciate, EPC Rating C.