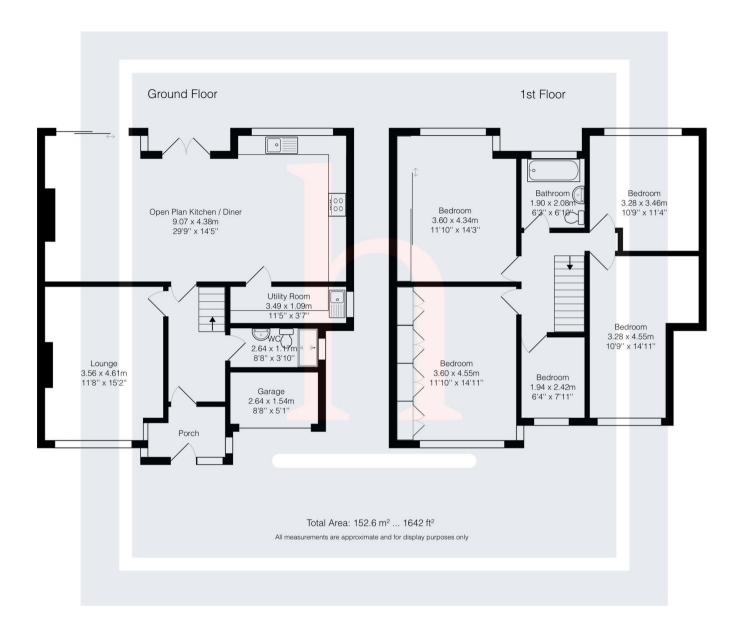

## **Ground Floor**

**Porch** 

**Entrance Hallway** 

Lounge

11' 8" x 15' 2" (3.56m x 4.62m)

Kitchen/Diner

29' 9" x 14' 5" (9.07m x 4.39m)

**Utility Room** 

11' 5" x 3' 7" (3.48m x 1.09m)

WC

3' 10" x 8' 8" (1.17m x 2.64m)

Garage

5' 1" x 8' 8" (1.55m x 2.64m)

First Floor

Bedroom

11' 10" x 14' 11" (3.61m x 4.55m)

**Bedroom** 

11' 10" x 14' 3" (3.61m x 4.34m)

Bedroom

10' 9" x 14' 11" (3.28m x 4.55m)

Bedroom

10' 9" x 11' 4" (3.28m x 3.45m)

**Bedroom** 

6' 4" x 7' 11" (1.93m x 2.41m)

**Bathroom** 

6' 3" x 6' 10" (1.91m x 2.08m)