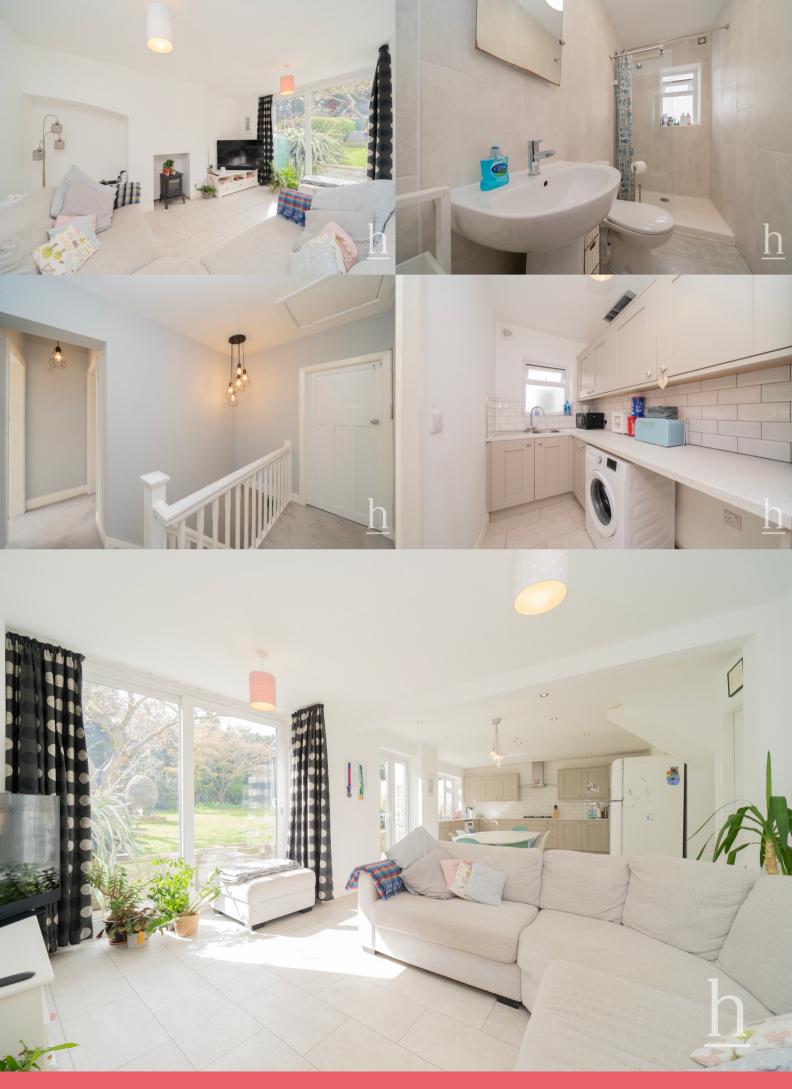

## **Ground Floor**

**Porch** 

**Entrance Hallway** 

Lounge

11' 8" x 15' 2" (3.56m x 4.62m)

Kitchen/Diner

29' 9" x 14' 5" (9.07m x 4.39m)

**Utility Room** 

11' 5" x 3' 7" (3.48m x 1.09m)

WC

3' 10" x 8' 8" (1.17m x 2.64m)

Garage

5' 1" x 8' 8" (1.55m x 2.64m)

First Floor

Bedroom

11' 10" x 14' 11" (3.61m x 4.55m)

**Bathroom** 

6' 3" x 6' 10" (1.91m x 2.08m)