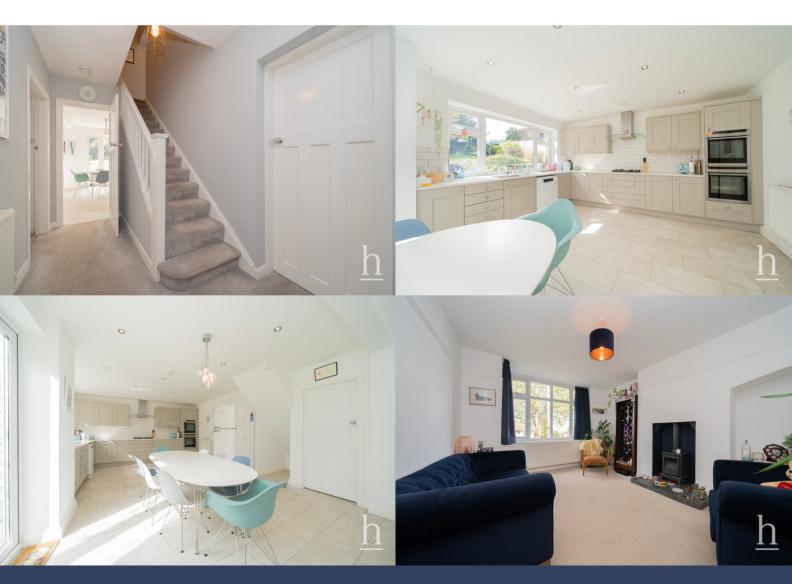

## **Ground Floor**

**Porch** 

**Entrance Hallway** 

Lounge

11' 8" x 15' 2" (3.56m x 4.62m)

Kitchen/Diner

29' 9" x 14' 5" (9.07m x 4.39m)

**Utility Room** 