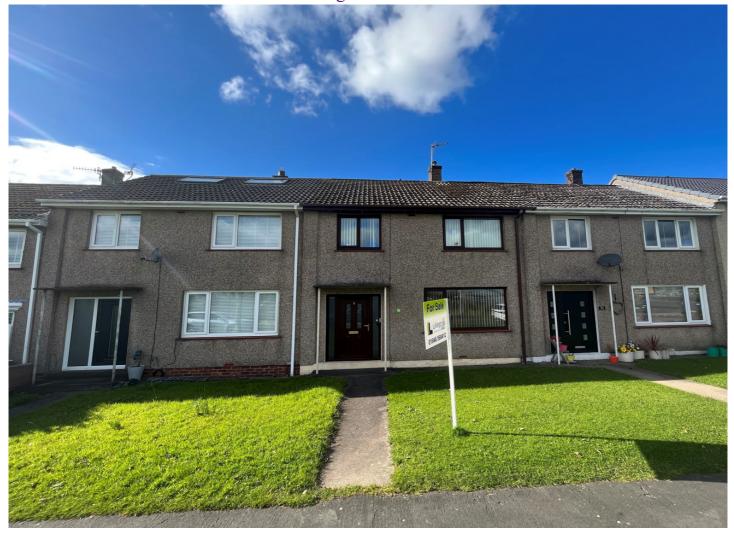

## 89 Red Lonning, Whitehaven, Cumbria CA28 6XG

## Price £135,000

Beautifully located for access to both High Schools and within easy access to the Swimming Pool and Golf Course, this middle terrace home will make a brilliant home! Offered for sale chain free and in good condition the spacious property includes an entrance hall, a living room and separate dining room, a stylish modern fitted kitchen, a utility area and useful ground floor WC, three decent bedrooms and a modern fitted first floor shower room. There is an open outlook to St Benedict's School field at the front and an enclosed garden with outhouse to the rear. A great home offered at a sensible price!