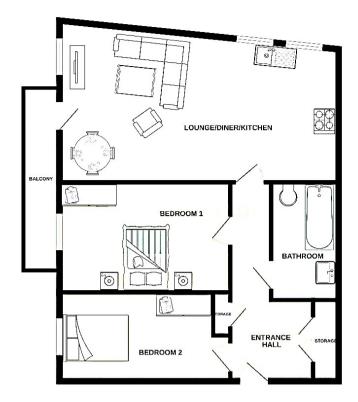

This is a leasehold property of 99 years, starting in 2008; the service charge is £161.90. pcm.

This second floor property comprises a lounge/kitchen/diner area, two double bedrooms and a family bathroom. The exterior boasts a private balcony, perfect for the summer months.