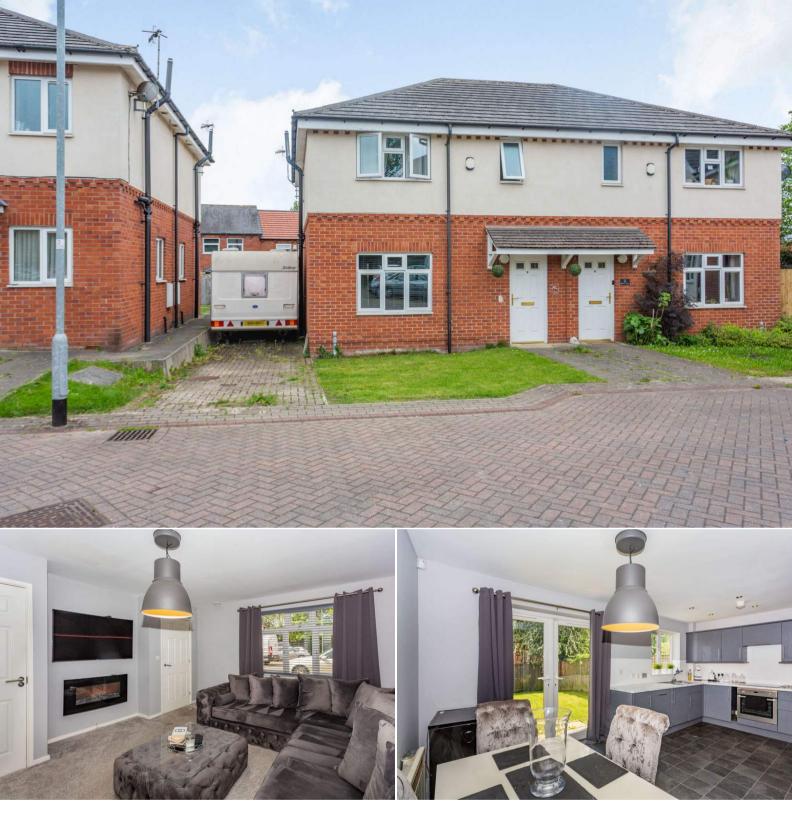

## Stanhall Mews Pudsey

Bettermove are delighted to welcome to the market this charming three bedroom semi-detached house in Pudsey, available with no forward chain.

The property is currently tenanted and will only be sold with tenants in situ - rental yields can be obtained through Bettermove. The council tax band is C.

The interior of this well-presented property comprises a spacious living room, open plan kitchen/dining room and WC on the ground floor. The first floor consists of three bedrooms with an en suite shower room to the master bedroom, and a family bathroom. The exterior boasts an enclosed rear garden with lawn and patio areas as well as a driveway to the side providing off road parking.

Located in the popular town of Pudsey, the property is close to a range of amenities including supermarkets, shops, restaurants and pubs. Excellent transport links can be found from the A647, A6120 and New Pudsey train station.