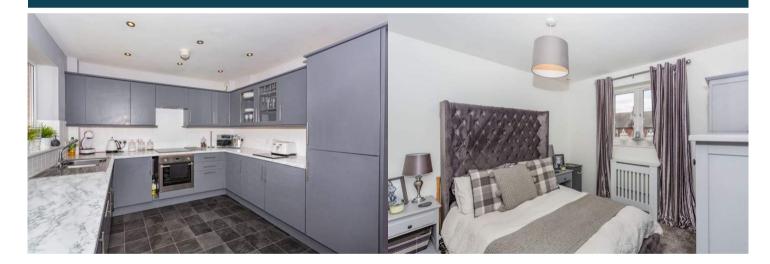

The interior of this well-presented property comprises a spacious living room, open plan kitchen/dining room and WC on the ground floor. The first floor consists of three bedrooms with an en suite shower room to the master bedroom, and a family bathroom. The exterior boasts an enclosed rear garden with lawn and patio areas as well as a driveway to the side providing off road parking.