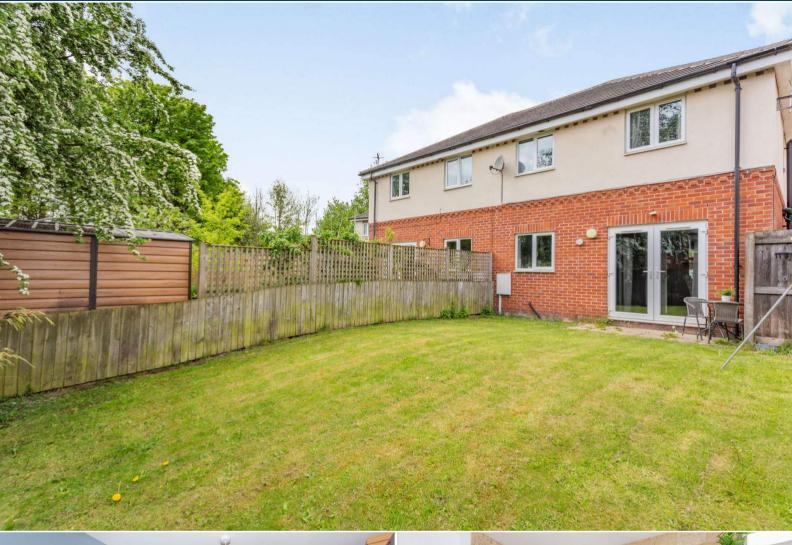

The interior of this well-presented property comprises a spacious living room, open plan kitchen/dining room and WC on the ground floor. The first floor consists of three bedrooms with an en suite shower room to the master bedroom, and a family bathroom. The exterior boasts an enclosed rear garden with lawn and patio areas as well as a driveway to the side providing off road parking.