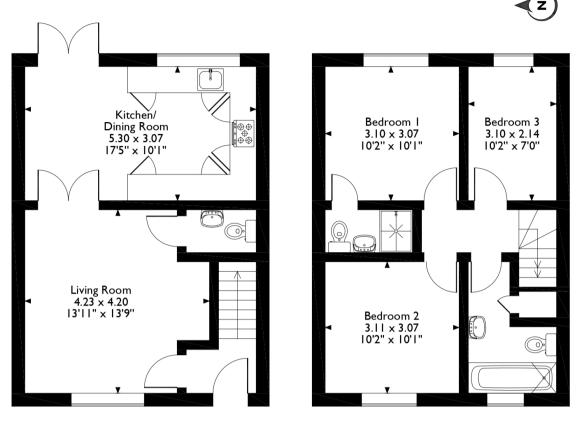

### 9 Stanhall Mews Stanningley, Pudsey, West Yorkshire

#### **Ground Floor**

#### First Floor

Please note that the location of doors, windows and other items are approximate and this floorplan is to be used for illustrative purposes only. Unauthorized reproduction is prohibited.