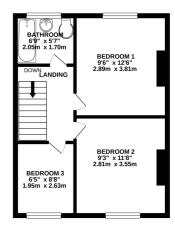

#### Description

A delightful light and airy period property, build circa 1930's which has been decorated to a high standard over the years by the existing owner who will be sad to leave. This characterful, yet modern family home is set in a popular road amongst house hunters. With three separate bedrooms, south-east facing rear garden combined with the sought after location this could be your ideal home. The ground floor presents; entrance porch and hallway, lounge, kitchen/diner, downstairs W.C and to the first floor three well proportioned bedrooms and family bathroom (please note one of the double bedrooms is currently being used as an office). Externally, a south-easterly facing rear garden providing a fantastic space for the family or entertaining. Contact the Greyfox sales team in Rainham to book your viewing to avoid disappointment.

#### **Key Features**

- Three bedroom period family home
- Kitchen/diner
- Downstairs W.C
- Off road parking
- Potential to extend into loft space (STRPP)
- Close to local amenities and transport links
- First floor family bathroom
- South easterly facing rear garden measuring approximately 53'13 x 17'09

1ST FLOOR 414 sq.ft. (38.5 sq.m.) approx

TOTAL FLOOR AREA : 971 sq.ft. (90.2 sq.m.) approx.

Whilst every attempt has been made to ensure the accuracy of the floorplan contained here, measurements of doors, undroxes, corons and any other liens are approximate and no responsibility is taken for any error, omission or mis-statement. This plan is for illustrative purposes only and should be used as such by any prospective purchaser. The services, systems and appliances shown have not been tested and no guarantee as to their operability or efficiency can be given. Made with Wertoxik ©201