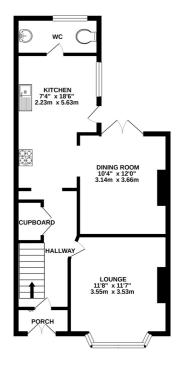

#### Description

A delightful light and airy period property, build circa 1930's which has been decorated to a high standard over the years by the existing owner who will be sad to leave. This characterful, yet modern family home is set in a popular road amongst house hunters. With three separate bedrooms, south-east facing rear garden combined with the sought after location this could be your ideal home. The ground floor presents; entrance porch and hallway, lounge, kitchen/diner, downstairs W.C and to the first floor three well proportioned bedrooms and family bathroom (please note one of the double bedrooms is currently being used as an office). Externally, a south-easterly facing rear garden providing a fantastic space for the family or entertaining. Contact the Greyfox sales team in Rainham to book your viewing to avoid disappointment.

#### **Key Features**

- Three bedroom period family home
- Kitchen/diner
- Downstairs W.C
- Off road parking
- Potential to extend into loft space (STRPP)
- Close to local amenities and transport links
- First floor family bathroom
- South easterly facing rear garden measuring approximately 53'13 x 17'09

1ST FLOOR 414 sq.ft. (38.5 sq.m.) approx

TOTAL FLOOR AREA : 971 sq.ft. (90.2 sq.m.) approx.

Whilst every attempt has been made to ensure the accuracy of the floorplan contained here, measurements of doors, undroxes, corons and any other liens are approximate and no responsibility is taken for any error, omission or mis-statement. This plan is for illustrative purposes only and should be used as such by any prospective purchaser. The services, systems and appliances shown have not been tested and no guarantee as to their operability or efficiency can be given. Made with Wertoxik ©201