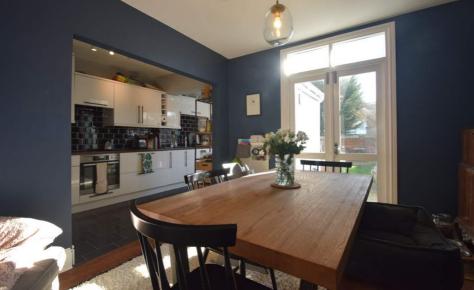

#### Description

A delightful light and airy period property, build circa 1930's which has been decorated to a high standard over the years by the existing owner who will be sad to leave. This characterful, yet modern family home is set in a popular road amongst house hunters. With three separate bedrooms, south-east facing rear garden combined with the sought after location this could be your ideal home. The ground floor presents; entrance porch and hallway, lounge, kitchen/diner, downstairs W.C and to the first floor three well proportioned bedrooms and family bathroom (please note one of the double bedrooms is currently being used as an office). Externally, a south-easterly facing rear garden providing a fantastic space for the family or entertaining. Contact the Greyfox sales team in Rainham to book your viewing to avoid disappointment.

#### **Key Features**

- Three bedroom period family home
- Kitchen/diner
- Downstairs W.C
- Off road parking
- Potential to extend into loft space (STRPP)
- Close to local amenities and transport links
- First floor family bathroom
- South easterly facing rear garden measuring approximately 53'13 x 17'09