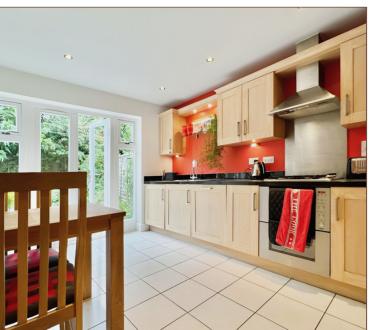

The kitchen features modern appliances, ample counter space, and well-thought-out storage solutions make cooking easy. The breakfast area bathes in the morning sunlight, making it the ideal spot to savour your first cup of coffee or enjoy a leisurely brunch. Heading through the French doors you are straight into the garden, perfect for alfresco dining.