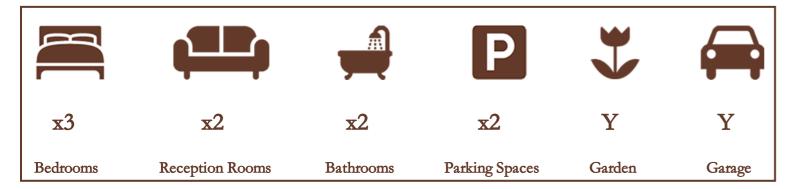

Venturing upstairs, you'll discover the three generous double bedrooms. Each room offers its own unique charm, providing a comfortable haven for restful nights. The principal bedroom, complete with its en-suite bathroom. The guest bathroom is a testament to tasteful design, featuring sleek fixtures and finishes that perfectly complement the property's overall aesthetic.

Stepping outside, the property continues to impress. A garage and off-road parking ensure that your vehicles are secure and easily accessible, while the quiet cul-de-sac location offers a peaceful respite from the bustle of city life.