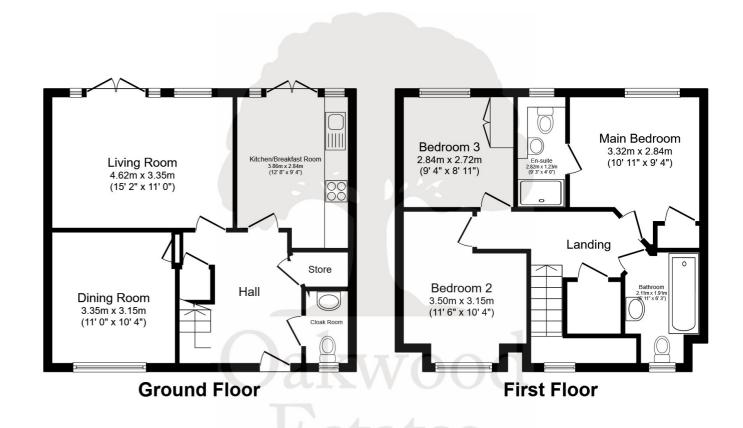

As you enter the property, you are greeted by a spacious hallway, leading through to The living room beckons you to unwind and curl up with a good book or enjoy a cozy movie night with loved ones. Natural light streams in through the generous windows, casting a gentle glow on the tasteful decor. Just adjacent, the separate dining room provides an elegant setting for intimate dinners and celebratory gatherings. Picture yourself hosting festive feasts and creating cherished memories in this inviting space, where conversations flow as smoothly as the delicious meals you'll prepare in the nearby kitchen.

The kitchen features modern appliances, ample counter space, and well-thought-out storage solutions make cooking easy. The breakfast area bathes in the morning sunlight, making it the ideal spot to savour your first cup of coffee or enjoy a leisurely brunch. Heading through the French doors you are straight into the garden, perfect for alfresco dining.

Venturing upstairs, you'll discover the three generous double bedrooms. Each room offers its own unique charm, providing a comfortable haven for restful nights. The principal bedroom, complete with its en-suite bathroom. The guest bathroom is a testament to tasteful design, featuring sleek fixtures and finishes that perfectly complement the property's overall aesthetic.

#### Total floor area 101.6 sq.m. (1,094 sq.ft.) approx

This plan is for illustration purposes only and may not be representative of the property. Plan not to scale. Powered by PropertyBox

Prospective purchasers should be aware that these sales particulars are intended as a general guide only and room sizes should not be relied upon for carpets or furnishing. We have not carried out any form of survey nor have we tested any appliance or services, mechanical or electrical. All maps are supplied by Goview.co.uk from Ordnance Survey mapping. Care has been taken in the preparation of these sales particulars, which are thought to be materially correct, although their accuracy is not guaranteed and they do not form part of any contract.