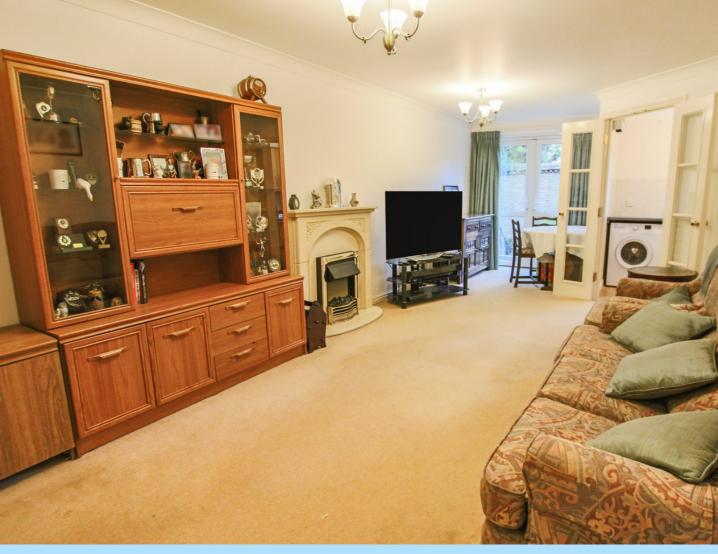

The ground floor consists of communal doors into the residents lounge being within a very short distance to the front door of the apartment. Entrance hall with walk in storage cupboard. Lounge/dining room with French doors to the rear communal gardens and access onto the kitchen which has been fitted with a range of wall and base level units with areas of work surfaces, space for cooker, fridge/freezer and window to the rear aspect. The double bedroom has a fitted wardrobe and window overlooking the gardens. The shower room has been fitted with a double shower with hand rail, wash hand basin, low level W.C., extractor fan and fully tiled walls.

#### Lounge/Dining Room

23' 4" x 10' 8" (7.11m x 3.25m)