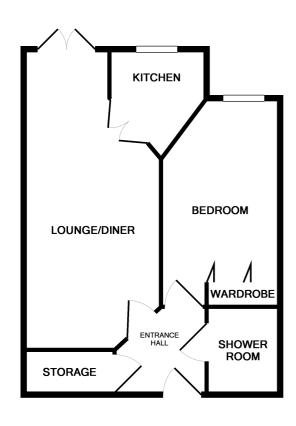

#### Accommodation

#### Ground Floor Entrance Hall

#### Lounge/Dining Room

23' 4" x 10' 8" (7.11m x 3.25m)

#### Kitchen

8' 5" x 7' 7" (2.57m x 2.31m)

#### **Bedroom**

15' 7" x 9' 3" (4.75m x 2.82m)

#### **Shower Room**

6' 9" x 5' 7" (2.06m x 1.70m)

#### TOTAL APPROX. FLOOR AREA 513 SQ.FT. (47.6 SQ.M.)

Whilst every attempt has been made to ensure the accuracy of the floor plan contained here, measurements of doors, windows, rooms and any other items are approximate and no responsibility is taken for any error, omission, or mis-statement. This plan is for illustrative purposes only and should be used as such by any prospective purchaser. The services, systems and appliances shown have not been tested and no guarantee as to their operability or efficiency can be given Made with Metropix ©2016