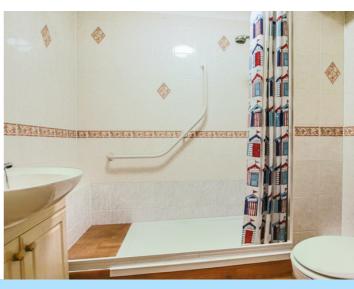

#### **Shower Room**

6' 9" x 5' 7" (2.06m x 1.70m)

The ground floor consists of communal doors into the residents lounge being within a very short distance to the front door of the apartment. Entrance hall with walk in storage cupboard. Lounge/dining room with French doors to the rear communal gardens and access onto the kitchen which has been fitted with a range of wall and base level units with areas of work surfaces, space for cooker, fridge/freezer and window to the rear aspect. The double bedroom has a fitted wardrobe and window overlooking the gardens. The shower room has been fitted with a double shower with hand rail, wash hand basin, low level W.C., extractor fan and fully tiled walls.