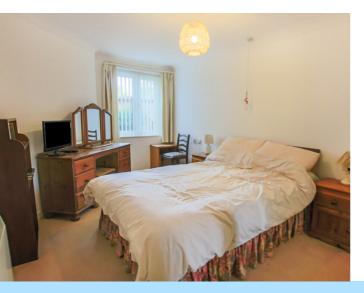

#### **Bedroom**

15' 7" x 9' 3" (4.75m x 2.82m)

The ground floor consists of communal doors into the residents lounge being within a very short distance to the front door of the apartment. Entrance hall with walk in storage cupboard. Lounge/dining room with French doors to the rear communal gardens and access onto the kitchen which has been fitted with a range of wall and base level units with areas of work surfaces, space for cooker, fridge/freezer and window to the rear aspect. The double bedroom has a fitted wardrobe and window overlooking the gardens. The shower room has been fitted with a double shower with hand rail, wash hand basin, low level W.C., extractor fan and fully tiled walls.