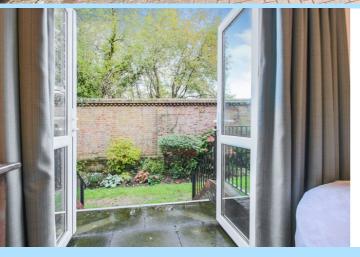

The ground floor consists of communal doors into the residents lounge being within a very short distance to the front door of the apartment. Entrance hall with walk in storage cupboard. Lounge/dining room with French doors to the rear communal gardens and access onto the kitchen which has been fitted with a range of wall and base level units with areas of work surfaces, space for cooker, fridge/freezer and window to the rear aspect. The double bedroom has a fitted wardrobe and window overlooking the gardens. The shower room has been fitted with a double shower with hand rail, wash hand basin, low level W.C., extractor fan and fully tiled walls.

Outside the property is approached via the communal parking areas and the communal gardens wrap around the whole of the property.

Welcome Home