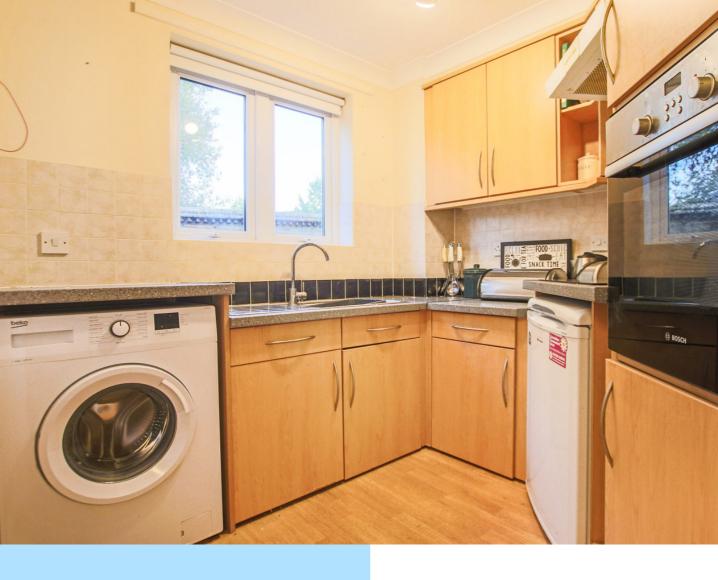

#### Kitchen

8' 5" x 7' 7" (2.57m x 2.31m)

The ground floor consists of communal doors into the residents lounge being within a very short distance to the front door of the apartment. Entrance hall with walk in storage cupboard. Lounge/dining room with French doors to the rear communal gardens and access onto the kitchen which has been fitted with a range of wall and base level units with areas of work surfaces, space for cooker, fridge/freezer and window to the rear aspect. The double bedroom has a fitted wardrobe and window overlooking the gardens. The shower room has been fitted with a double shower with hand rail, wash hand basin, low level W.C., extractor fan and fully tiled walls.