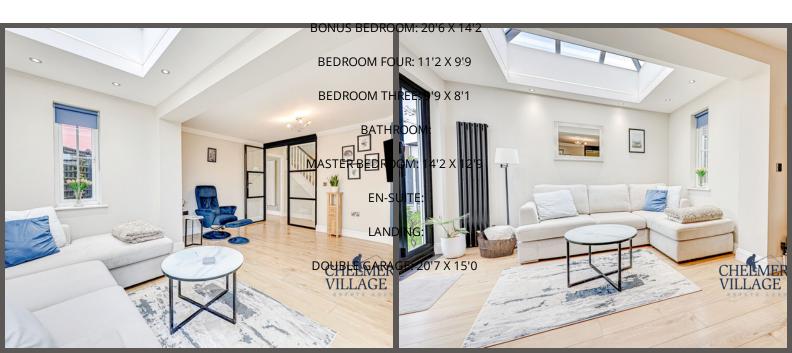

The first floor offers three/four well-sized bedrooms, including a master double bedroom with an ensuite. The highlight is the bonus room, located above the double garage, measuring a remarkable 20'6 x 14'2. This spacious retreat has potential for an additional ensuite while still providing ample space for a comfortable double bedroom. The fourth bedroom, which leads to the master bedroom, can serve as a nursery, study, or office, offering flexible living arrangements. The third bedroom on the first floor is also a great size double bedroom.

Call us today to arrange a viewing and appreciate all this property has to offer.

DOWNSTAIRS W/C:

LOUNGE: 16'11 X 13'7

KITCHEN/DINER: 25'11 X 18'0

**ENTRANCE HALL:** 