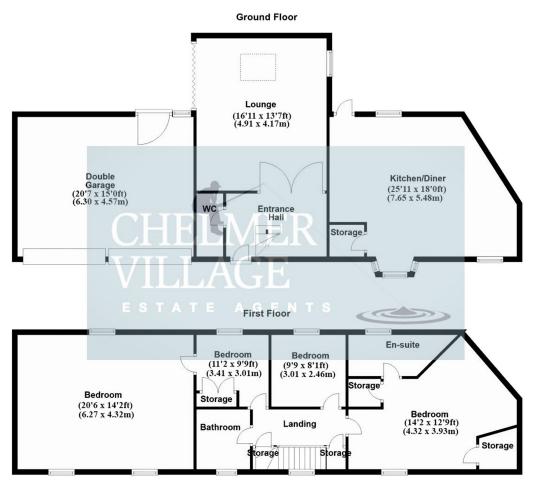

## FLOORPLAN & EPC

Total Sqm = 151.8 (1633.9 Sqft)

Beaulieu Estates Ltd 17-19, Richmond Road, CM2 6UA 01245 399939 info@beaulieuestates.co.uk