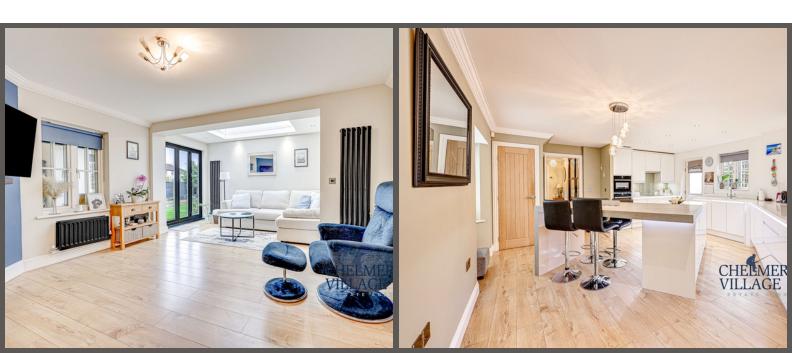

## PROPERTY DESCRIPTION

Welcome to this charming three/four-bedroom link-detached home in the desirable Chancellor Park. As you step through the front door, you're greeted by a spacious and inviting hall. On the ground floor, you'll find a convenient downstairs WC and a stunning lounge. Double Crittall doors lead into the lounge area, extended to a generous 16'11 x 13'7, which is bathed in natural light, creating a warm and welcoming atmosphere. The heart of the home is the ultra-modern kitchen/diner, measuring an impressive 25'11 x 18'0. This stylish space boasts state-of-the-art integrated appliances and a central island with ample storage, perfect for culinary enthusiasts.