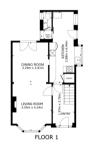

### **Ground Floor**

**Floor Plan** 

GROSS INTERNAL AREA FLOOR 1 52.2 m<sup>3</sup> FLOOR 2 42.7 m<sup>3</sup> EXCLUDED AREAS : PATIO 41.4 m<sup>3</sup>

🖾 Matterport

Lounge Diner

Kitchen

All measurements provided are approximate and should be verified before exchange of contracts. No appliances have been tested and should be checked to ensure they are in good working order.