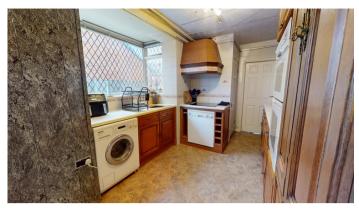

### **Ground Floor**

**Floor Plan** 

GROSS INTERNAL AREA FLOOR 1 52.2 m<sup>3</sup> FLOOR 2 42.7 m<sup>3</sup> EXCLUDED AREAS : PATIO 41.4 m<sup>3</sup>

🖾 Matterport

Lounge Diner

Kitchen

All measurements provided are approximate and should be verified before exchange of contracts. No appliances have been tested and should be checked to ensure they are in good working order.