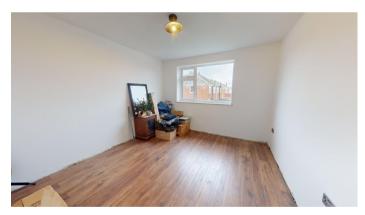

### **Ground Floor**

**Floor Plan** 

GROSS INTERNAL AREA FLOOR 1 52.2 m<sup>3</sup> FLOOR 2 42.7 m<sup>3</sup> EXCLUDED AREAS : PATIO 41.4 m<sup>3</sup>

🖾 Matterport

Lounge Diner

Kitchen

All measurements provided are approximate and should be verified before exchange of contracts. No appliances have been tested and should be checked to ensure they are in good working order.