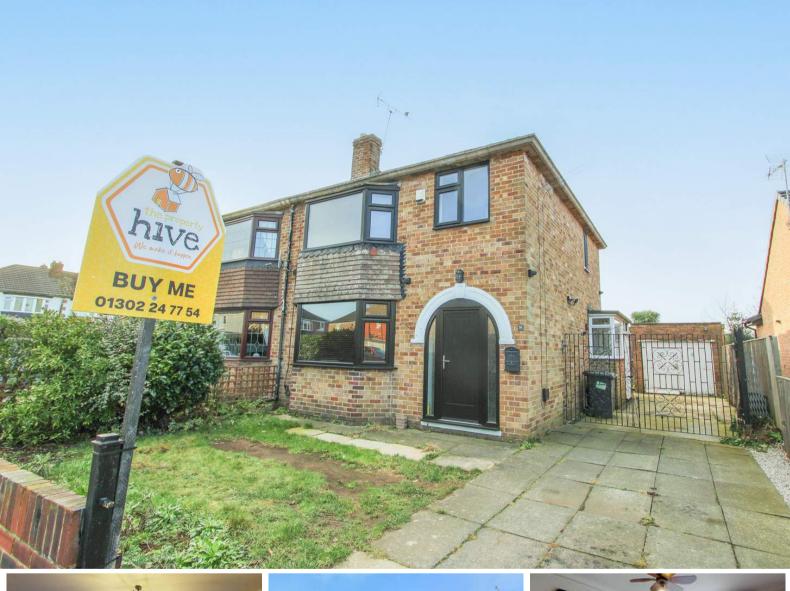

We make it happen.

3 Bedroom(s), Semi-Detached House, Freehold

Ivanhoe Road, Edenthorpe, Doncaster.

- 3D Virtual Tour Available
- Garage And Driveway
- Popular Area with Great Schools and Amenities
- Downstairs W/C
- Kitchen

- Three Bedroom Family Home
- Potential for Renovation
- Spacious Living Room Diner
- Rear Enclosed Garden
- Family Bathroom

£180,000 For Sale

Book your viewing today Tel: 01302 247754

We make it happen.

#### **Owner's View**

Discover this inviting 3-bedroom semi-detached property on Ivanhoe Road, Edenthorpe, offering a perfect blend of comfort and potential. Partially renovated, this home provides an excellent opportunity for you to add your own personal touches and truly make it your own.

Located in the popular area of Edenthorpe, this home is close to local amenities, schools, and transport links, making it a fantastic choice for families or first-time buyers.

#### Externals

Front Aspect

Rear Garden