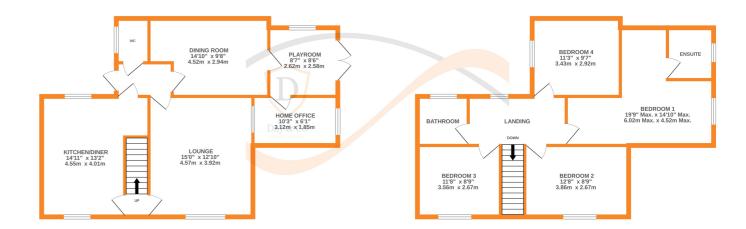

## **FULL DESCRIPTION**

An ideal purchase for the growing family is this well presented four bedroom (master en-suite) detached family home situated in the popular village of Wilsden with excellent access to the primary school and village amenities. The well proportioned accommodation comprises of an entrance hall, the lounge has double glazed window to the front, gas pebble effect fire and radiator. The dining kitchen is a real feature of this property having a range of modern base and wall mounted units, breakfast bar, double glazed windows to both front and rear aspect. There is a playroom with double glazed patio doors leading out to the garden, there is a separate home office and downstairs WC. To the first floor there are four bedrooms, the master having fitted wardrobes and an en-suite shower room (currently under renovation). The house bathroom completes the internal accommodation having a three piece suite comprising of a 'P' bath with shower over, WC, wash hand basin. Externally there is block paved off-road parking, a single garage and and enclosed rear patio garden with further garden to the side. Viewing essential to fully appreciate the accommodation on offer, EPC rating is D.

GROUND FLOOR 1ST FLOOR

Whilst every attempt has been made to ensure the accuracy of the floorplan contained here, measurements of doors, windows, rooms and any other items are approximate and no responsibility is taken for any error, omission or mis-statement. This plan is for illustrative purposes only and should be used as such by any prospective purchaser. The services, systems and appliances shown have not been tested and no guarantee as to their operability or efficiency can be given.