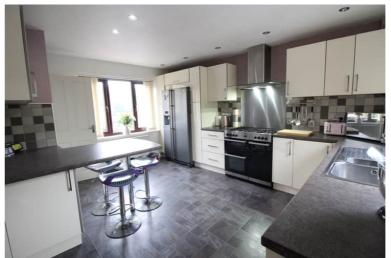

## **FULL DESCRIPTION**

An ideal purchase for the growing family is this well presented four bedroom (master en-suite) detached family home situated in the popular village of Wilsden with excellent access to the primary school and village amenities. The well proportioned accommodation comprises of an entrance hall, the lounge has double glazed window to the front, gas pebble effect fire and radiator. The dining kitchen is a real feature of this property having a range of modern base and wall mounted units, breakfast bar, double glazed windows to both front and rear aspect. There is a playroom with double glazed patio doors leading out to the garden, there is a separate home office and downstairs WC. To the first floor there are four bedrooms, the master having fitted wardrobes and an en-suite shower room (currently under renovation). The house bathroom completes the internal accommodation having a three piece suite comprising of a 'P' bath with shower over, WC, wash hand basin. Externally there is block paved off-road parking, a single garage and and enclosed rear patio garden with further garden to the side. Viewing essential to fully appreciate the accommodation on offer, EPC rating is D.