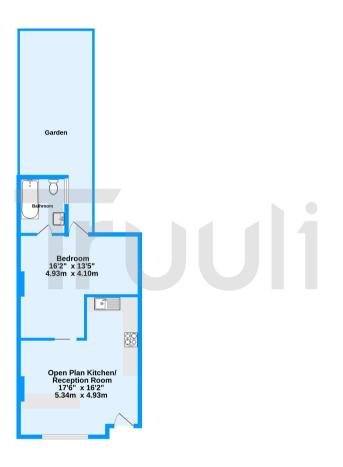

Ground Floor 487 sq.ft. (45.3 sq.m.) approx.

Albert Road, South Norwood, SE25 TOTAL FLOOR AREA : 487 sq.ft. (45.3 sq.m.) approx. Measurements are approximate. Net to scale. Illustrative purposes only Made with Metropic 2023