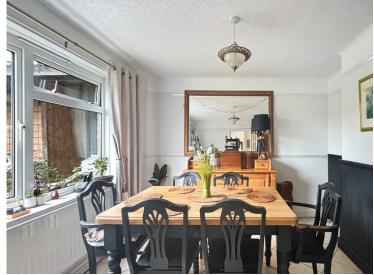

#### **Dining Room**

11'7" x 11'5" (3.53m x 3.48m) Double glazed window to rear, radiator.