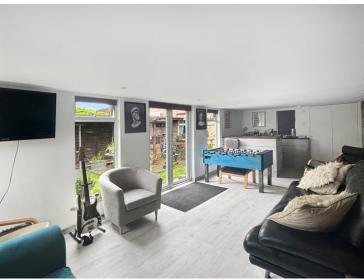

#### Summer House/ Bar

24' 05" x 11' 10" (7.44m x 3.61m) Double glazed windows to side and rear, French doors, inset spot lights, bar area.