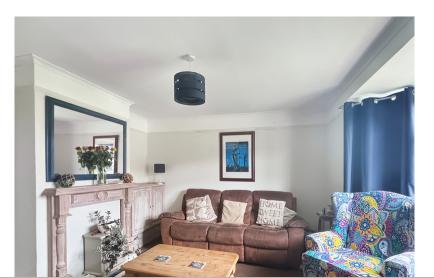

#### Lounge

13' 2" x 11' 0" (4.01m x 3.35m)Double glazed bay window to front, chimney breast, fitted alcove unit, radiator.