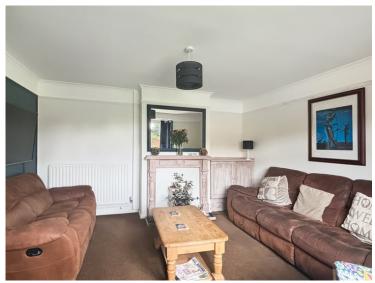

#### Lounge

13' 2" x 11' 0" (4.01m x 3.35m)Double glazed bay window to front, chimney breast, fitted alcove unit, radiator.