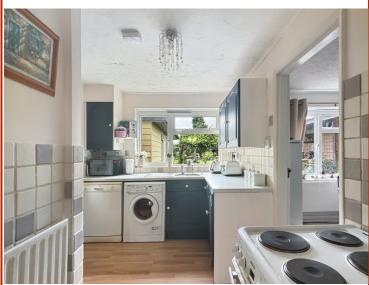

#### Kitchen

11'8" x 8'5" (3.56m x 2.57m)Double glazed window to rear, radiator, pantry cupboard range of wall and base units, tiled splash back, integrated stainless steel sink, left hand drainer, cooker space for washing machine, dish washer and fridge freezer.