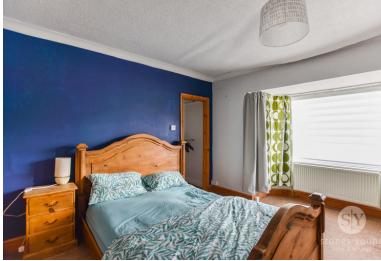

The property briefly comprises of an entrance vestibule leading into the 31ft lounge which has dual aspect windows allowing plenty of natural light to flood the room, a log burner is the main focal point of the room. The kitchen boasts plenty of storage in the form on base and eye level units with contrasting work surfaces, amtico flooring and a range of integrated appliances comprising of a fridge freezer, electric oven and 4 ring gas hob. The kitchen over looks the rear garden. Leading onto the first floor off the landing is the master bedroom which is situated at the front of the property and benefits from fitted wardrobes. There are two further double bedrooms which makes the property an ideal family home, and also offer the potential to also be used as an office or dressing room. The final addition to the first floor is the three piece bathroom suite which has an electric shower over the bath. The property is fully double glazed and has gas central heating throughout.

### Bedroom 1

14' 02" x 09' 11" (4.32m x 3.02m) Carpet flooring, fitted wardrobes, storage, uPVC double glazed window, panel radiator