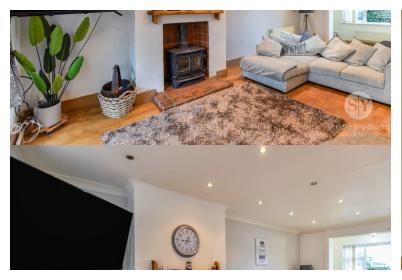

The property briefly comprises of an entrance vestibule leading into the 31ft lounge which has dual aspect windows allowing plenty of natural light to flood the room, a log burner is the main focal point of the room. The kitchen boasts plenty of storage in the form on base and eye level units with contrasting work surfaces, amtico flooring and a range of integrated appliances comprising of a fridge freezer, electric oven and 4 ring gas hob. The kitchen over looks the rear garden. Leading onto the first floor off the landing is the master bedroom which is situated at the front of the property and benefits from fitted wardrobes. There are two further double bedrooms which makes the property an ideal family home, and also offer the potential to also be used as an office or dressing room. The final addition to the first floor is the three piece bathroom suite which has an electric shower over the bath. The property is fully double glazed and has gas central heating throughout.

# Lounge

31' 02" x 05' 02" (9.50m x 1.57m) Solide wood flooring, ceiling coving, ceiling spotlights, log burner with tiled hearth, door to rear garden, uPVC double glazed window, panel radiator, TV point