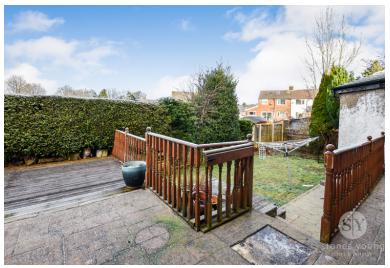

Feniscowles is a highly desirable location due to the excellent schools nearby, transport links and amenities. This wonderful property, situated on this favourable position benefits from driveway parking and a detached single garage with power and lighting. There is an impressive garden space to the rear with a grass area and raised decking, making it the perfect spot for sitting out or entertaining. The rear garden also features shrubs and trees which provide privacy to the home. Early viewing is advised for this delightful property, as high interest is expected.