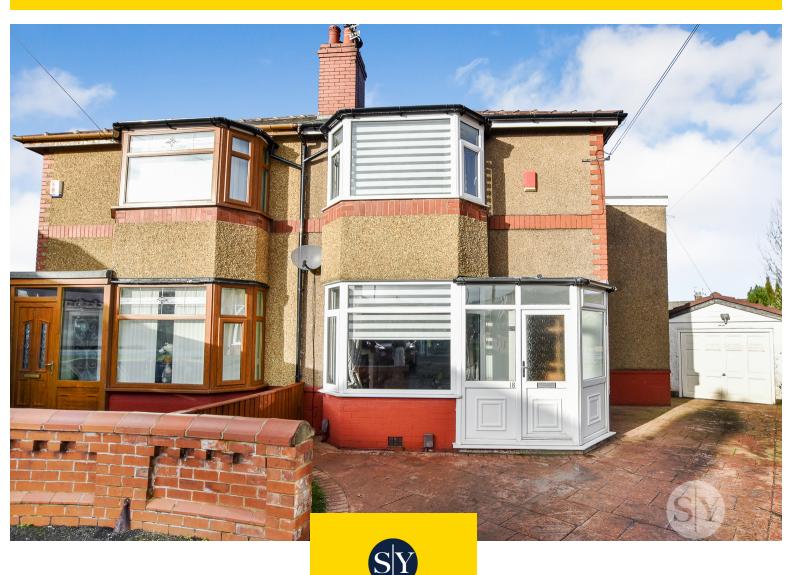

#### PROPERTY DESCRIPTION

\*CHAIN FREE SEMI DETACHED PROPERTY IN FENISCOWLES\* Situated on a quiet cul-de-sac in a much sough after area this property offers an exciting opportunity to own a versatile family home. Ideal for any family looking for their next home in a convenient location for accessing well-regarded schools, amenities and major commuter routes, train station and bus links. Early viewing is recommended to avoid disappointment.

Feniscowles is a highly desirable location due to the excellent schools nearby, transport links and amenities. This wonderful property, situated on this favourable position benefits from driveway parking and a detached single garage with power and lighting. There is an impressive garden space to the rear with a grass area and raised decking, making it the perfect spot for sitting out or entertaining. The rear garden also features shrubs and trees which provide privacy to the home. Early viewing is advised for this delightful property, as high interest is expected.

#### FEATURES

- Detached garage
- Driveway parking
- Desirable Area of Feniscowles
- uPVC Double Glazing & Gas Central Heating
- Large lounge with log burner
- No Chain Delay!
- Not on a water meter
- Three double bedrooms