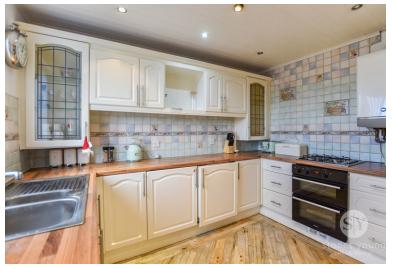

The property briefly comprises of an entrance vestibule leading into the 31ft lounge which has dual aspect windows allowing plenty of natural light to flood the room, a log burner is the main focal point of the room. The kitchen boasts plenty of storage in the form on base and eye level units with contrasting work surfaces, amtico flooring and a range of integrated appliances comprising of a fridge freezer, electric oven and 4 ring gas hob. The kitchen over looks the rear garden. Leading onto the first floor off the landing is the master bedroom which is situated at the front of the property and benefits from fitted wardrobes. There are two further double bedrooms which makes the property an ideal family home, and also offer the potential to also be used as an office or dressing room. The final addition to the first floor is the three piece bathroom suite which has an electric shower over the bath. The property is fully double glazed and has gas central heating throughout.

# Kitchen

10' 07" x 07' 11" (3.23m x 2.41m)

Range of fitted wall and base units and contrasting work surfaces, amtico flooring, stainless steel sink and drainer, four ring gas hob, electric oven, tiled splashback, integral fridge freezer, ceiling coving, wall mounted boiler, uPVC double glazed window, panel radiator.