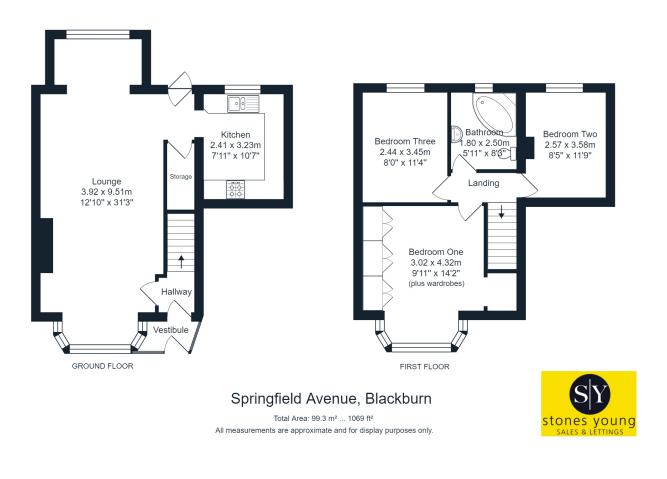

# **Ground Floor**

# Lounge

31' 02" x 05' 02" (9.50m x 1.57m) Solide wood flooring, ceiling coving, ceiling spotlights, log burner with tiled hearth, door to rear garden, uPVC double glazed window, panel radiator, TV point

# Kitchen

10' 07" x 07' 11" (3.23m x 2.41m)

Range of fitted wall and base units and contrasting work surfaces, amtico flooring, stainless steel sink and drainer, four ring gas hob, electric oven, tiled splashback, integral fridge freezer, ceiling coving, wall mounted boiler, uPVC double glazed window, panel radiator.

# **First Floor**

### Bedroom 1

14' 02" x 09' 11" (4.32m x 3.02m) Carpet flooring, fitted wardrobes, storage, uPVC double glazed window, panel radiator

# Bedroom 2

11' 09" x 08' 05" (3.58m x 2.57m) Carpet flooring, storage, uPVC double glazed window, panel radiator

# Bedroom 3

11' 04" x 08' 00" (3.45m x 2.44m) Carpet flooring, storage, uPVC double glazed window, panel radiator

# Bathroom

08' 02" x 05' 11" (2.49m x 1.80m) Amtico flooring, three piece suite in cream, tiled splashback, electric shower over bath, ceiling spotlights

These particulars are intended to give a fair and reliable description of the property but no responsibility for any inaccuracy or error can be accepted and do not constitute an offer or contract. We have not tested any services or appliances (including central heating if fitted) referred to in these particulars and the purchasers are advised to satisfy themselves as to the working order and condition. If a property is unoccupied at any time there may be reconnection charges for any switched off/disconnected or drained services or appliances. All measurements are approximate.