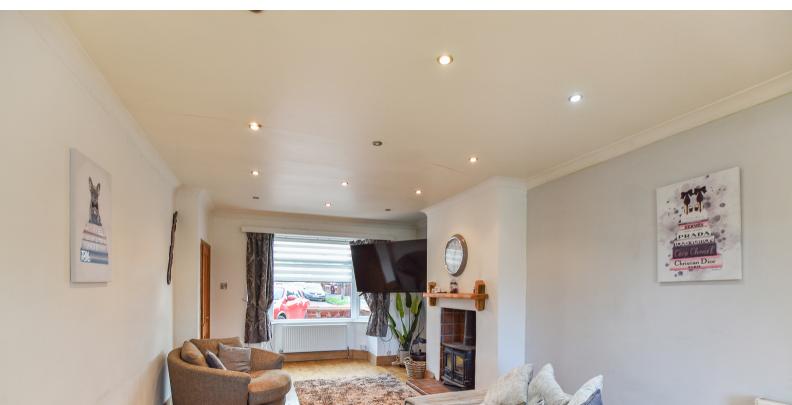

The property briefly comprises of an entrance vestibule leading into the 31ft lounge which has dual aspect windows allowing plenty of natural light to flood the room, a log burner is the main focal point of the room. The kitchen boasts plenty of storage in the form on base and eye level units with contrasting work surfaces, amtico flooring and a range of integrated appliances comprising of a fridge freezer, electric oven and 4 ring gas hob. The kitchen over looks the rear garden. Leading onto the first floor off the landing is the master bedroom which is situated at the front of the property and benefits from fitted wardrobes. There are two further double bedrooms which makes the property an ideal family home, and also offer the potential to also be used as an office or dressing room. The final addition to the first floor is the three piece bathroom suite which has an electric shower over the bath. The property is fully double glazed and has gas central heating throughout.

# Lounge

31' 02" x 05' 02" (9.50m x 1.57m) Solide wood flooring, ceiling coving, ceiling spotlights, log burner with tiled hearth, door to rear garden, uPVC double glazed window, panel radiator, TV point