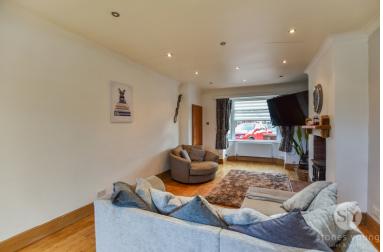

The property briefly comprises of an entrance vestibule leading into the 31ft lounge which has dual aspect windows allowing plenty of natural light to flood the room, a log burner is the main focal point of the room. The kitchen boasts plenty of storage in the form on base and eye level units with contrasting work surfaces, amtico flooring and a range of integrated appliances comprising of a fridge freezer, electric oven and 4 ring gas hob. The kitchen over looks the rear garden. Leading onto the first floor off the landing is the master bedroom which is situated at the front of the property and benefits from fitted wardrobes. There are two further double bedrooms which makes the property an ideal family home, and also offer the potential to also be used as an office or dressing room. The final addition to the first floor is the three piece bathroom suite which has an electric shower over the bath. The property is fully double glazed and has gas central heating throughout.

# Lounge

31' 02" x 05' 02" (9.50m x 1.57m) Solide wood flooring, ceiling coving, ceiling spotlights, log burner with tiled hearth, door to rear garden, uPVC double glazed window, panel radiator, TV point