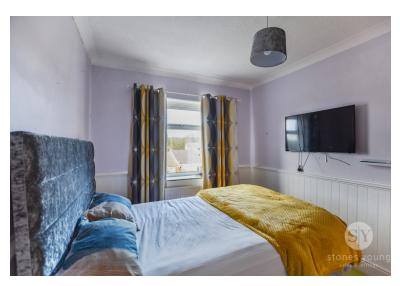

### Bedroom 1

14' 02" x 09' 11" (4.32m x 3.02m) Carpet flooring, fitted wardrobes, storage, uPVC double glazed window, panel radiator

# Bedroom 2

11' 09" x 08' 05" (3.58m x 2.57m) Carpet flooring, storage, uPVC double glazed window, panel radiator

# Bedroom 3

11' 04" x 08' 00" (3.45m x 2.44m) Carpet flooring, storage, uPVC double glazed window, panel radiator