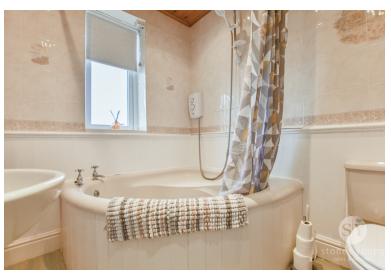

# Bathroom

08' 02" x 05' 11" (2.49m x 1.80m) Amtico flooring, three piece suite in cream, tiled splashback, electric shower over bath, ceiling spotlights

These particulars are intended to give a fair and reliable description of the property but no responsibility for any inaccuracy or error can be accepted and do not constitute an offer or contract. We have not tested any services or appliances (including central heating if fitted) referred to in these particulars and the purchasers are advised to satisfy themselves as to the working order and condition. If a property is unoccupied at any time there may be reconnection charges for any switched off/disconnected or drained services or appliances. All measurements are approximate.