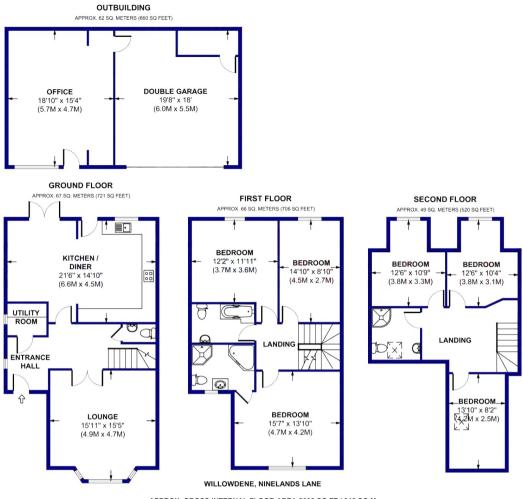

The interior of this beautifully presented property comprises a spacious living room, kitchen and dining room, downstairs bathroom and useful utility space. The first floor consists of 2 bedrooms and the family bathroom and the master bedroom with ensuite. The second floor has a further 3 bedrooms and additional bathroom. The exterior boasts a private rear garden, perfect for enjoying the summer months. Located at the bottom of the plot is the detached garage which also benefits from a large office space.

APPROX. GROSS INTERNAL FLOOR AREA 2608 SQ FT / 242 SQ M ILLUSTRATION FOR IDENTIFICATION PURPOSES ONLY - NOT TO SCALE © Manning Stainton

20-22 Bridge End, Leeds, LS1 4DJ t: 0330 004 0050 e: hello@bettermove.co.uk www.bettermove.co.uk