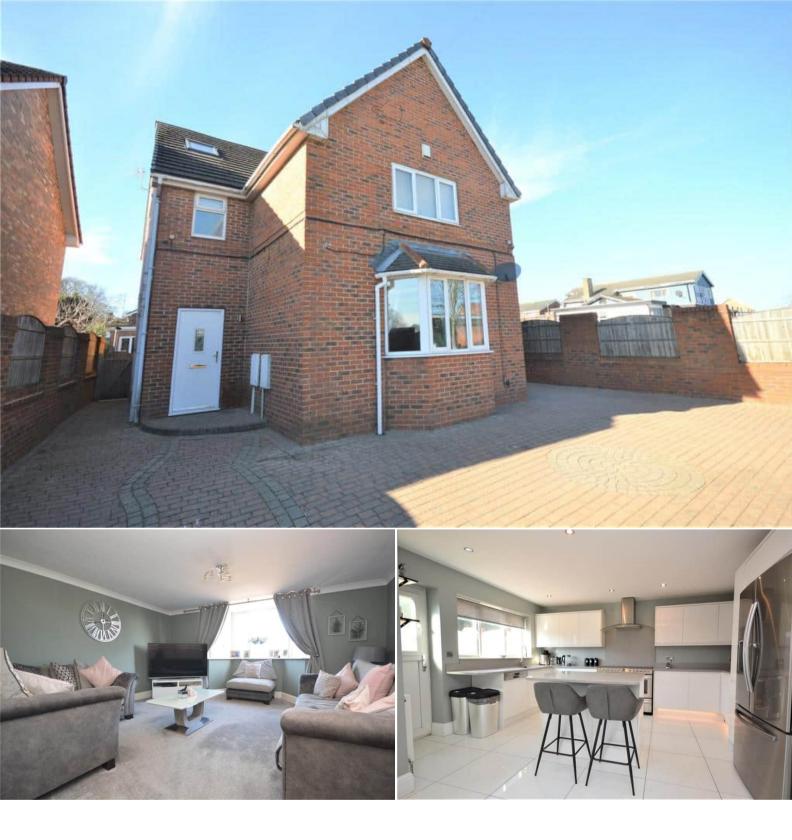

## Ninelands Lane Leeds

Bettermove are proud to present this 6 bedroom detached house in the popular area of Garforth.

The property benefits from double glazing, gas central heating throughout and has ample off street parking available via the large driveway and double garage. The council tax band is F.

The interior of this beautifully presented property comprises a spacious living room, kitchen and dining room, downstairs bathroom and useful utility space. The first floor consists of 2 bedrooms and the family bathroom and the master bedroom with ensuite. The second floor has a further 3 bedrooms and additional bathroom. The exterior boasts a private rear garden, perfect for enjoying the summer months. Located at the bottom of the plot is the detached garage which also benefits from a large office space.