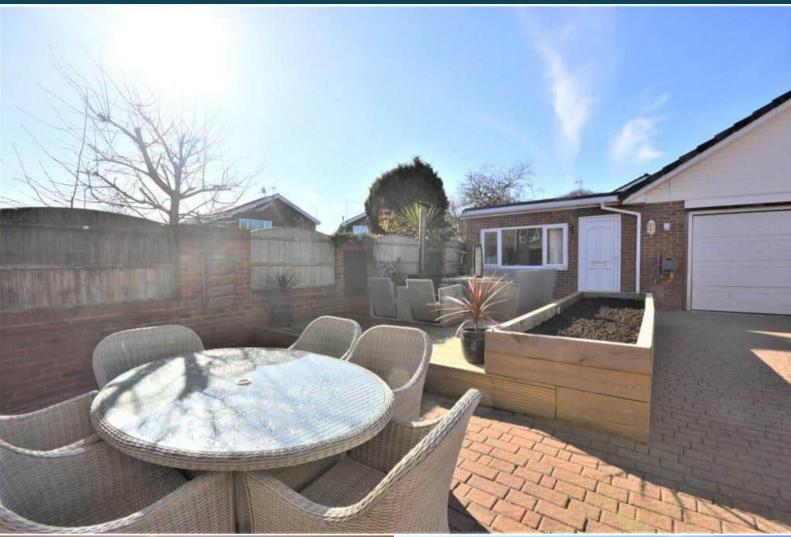

The interior of this beautifully presented property comprises a spacious living room, kitchen and dining room, downstairs bathroom and useful utility space. The first floor consists of 2 bedrooms and the family bathroom and the master bedroom with ensuite. The second floor has a further 3 bedrooms and additional bathroom. The exterior boasts a private rear garden, perfect for enjoying the summer months. Located at the bottom of the plot is the detached garage which also benefits from a large office space.