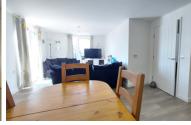

## OPEN PLAN KITCHEN/DINING/LIVING AREA

17' 8" x 23' 3" (5.38m x 7.09m) (approx.) Fitted with a range of base and eye level units, stainless steel sink unit with mixer tap over, fitted worktops, space and plumbing for washing machine and tumble drier, electric hob with extractor fan over, electric oven, wall mounted boiler, two UPVC double glazed windows to front aspect and two radiators.