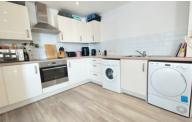

## OPEN PLAN KITCHEN/DINING/LIVING AREA

17' 8" x 23' 3" (5.38m x 7.09m) (approx.) Fitted with a range of base and eye level units, stainless steel sink unit with mixer tap over, fitted worktops, space and plumbing for washing machine and tumble drier, electric hob with extractor fan over, electric oven, wall mounted boiler, two UPVC double glazed windows to front aspect and two radiators.