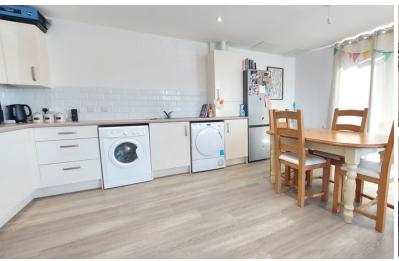

## OPEN PLAN KITCHEN/DINING/LIVING AREA

17' 8" x 23' 3" (5.38m x 7.09m) (approx.) Fitted with a range of base and eye level units, stainless steel sink unit with mixer tap over, fitted worktops, space and plumbing for washing machine and tumble drier, electric hob with extractor fan over, electric oven, wall mounted boiler, two UPVC double glazed windows to front aspect and two radiators.