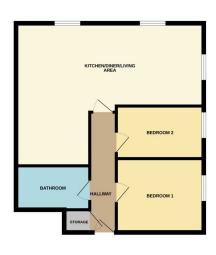

### **ENTRANCE HALLWAY**

Radiator, telephone intercom entry and storage Fitted with a three piece suite comprising cupboard.

## OPEN PLAN KITCHEN/DINING/LIVING AREA

17' 8" x 23' 3" (5.38m x 7.09m) (approx.) Fitted with a range of base and eye level units, stainless steel sink unit with mixer tap over, fitted worktops, space and plumbing for washing machine and tumble drier, electric hob with extractor fan over, electric oven, wall mounted boiler, two UPVC double glazed windows to front aspect and two radiators.

#### **BEDROOM ONE**

double glazed window to front aspect and Lease length - 135 years from January 2019 radiator.

#### **BEDROOM TWO**

6' 7" x 11' 4" (2.01m x 3.45m) (approx.) UPVC double glazed window to front aspect and radiator.

#### **BATHROOM**

panelled bath with electric shower over, low level WC and wash hand basin. Radiator and extractor fan.

## **AGENTS NOTE**

The floorplan is for illustrative purposes only not to scale and is meant as a guide only. Fixtures and fittings may not represent the current state of the property.

9' 1" x 11' 4" (2.77m x 3.45m) (approx.) UPVC Leasehold information given by the vendor: Service charge - £372.71 quarterly.