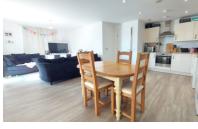

## OPEN PLAN KITCHEN/DINING/LIVING AREA

17' 8" x 23' 3" (5.38m x 7.09m) (approx.) Fitted with a range of base and eye level units, stainless steel sink unit with mixer tap over, fitted worktops, space and plumbing for washing machine and tumble drier, electric hob with extractor fan over, electric oven, wall mounted boiler, two UPVC double glazed windows to front aspect and two radiators.