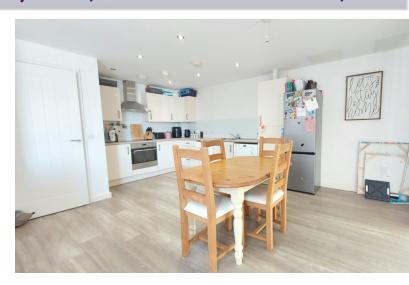

## OPEN PLAN KITCHEN/DINING/LIVING AREA

17' 8" x 23' 3" (5.38m x 7.09m) (approx.) Fitted with a range of base and eye level units, stainless steel sink unit with mixer tap over, fitted worktops, space and plumbing for washing machine and tumble drier, electric hob with extractor fan over, electric oven, wall mounted boiler, two UPVC double glazed windows to front aspect and two radiators.