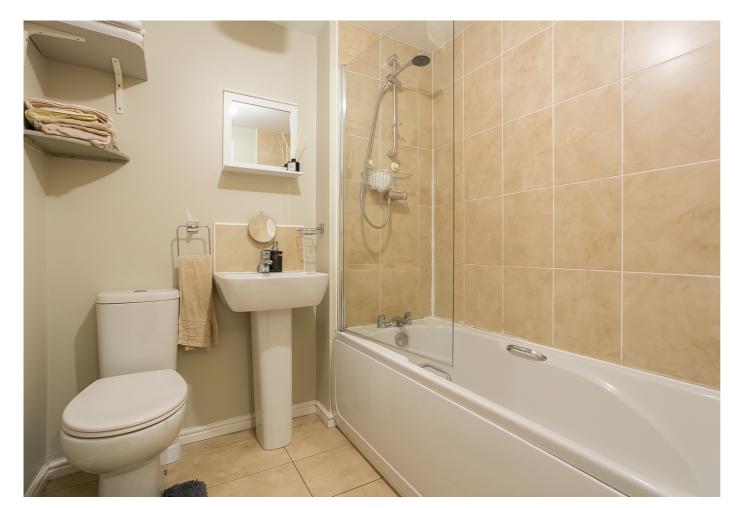

Completing the accommodation, the family bathroom is set internally and is fitted with a three-piece suite, including a mains mixer shower over the bath and tiled splash walls.