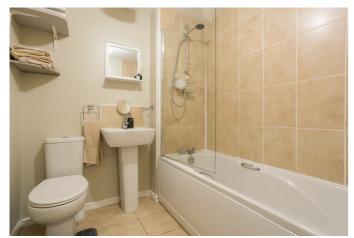

Completing the accommodation, the family bathroom is set internally and is fitted with a three-piece suite, including a mains mixer shower over the bath and tiled splash walls.