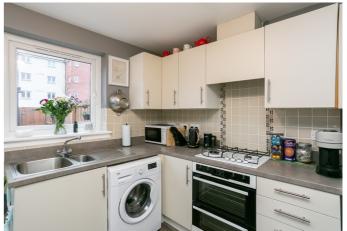

The development also offers additional, unrestricted on-street parking and visitor spaces, and well-maintained communal grounds including a children's playground.

The entrance opens to the front-facing lounge, featuring a built-in, understair, storage cupboard, modern wood-effect flooring, access to the kitchen and the carpeted stairway to the first floor. Rear-facing, the dining/kitchen has stylish flooring, a door to the garden, and gives access to the WC with a two-piece suite. Modern fitted units include stone-effect worktops with matching up-stands, a sink with a drainer, an integrated double oven, a gas hob and a canopy.