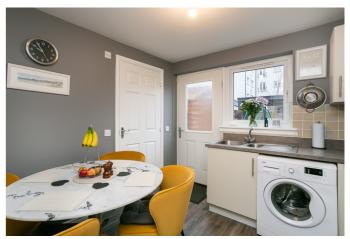

The development also offers additional, unrestricted on-street parking and visitor spaces, and well-maintained communal grounds including a children's playground.

The entrance opens to the front-facing lounge, featuring a built-in, understair, storage cupboard, modern wood-effect flooring, access to the kitchen and the carpeted stairway to the first floor. Rear-facing, the dining/kitchen has stylish flooring, a door to the garden, and gives access to the WC with a two-piece suite. Modern fitted units include stone-effect worktops with matching up-stands, a sink with a drainer, an integrated double oven, a gas hob and a canopy.