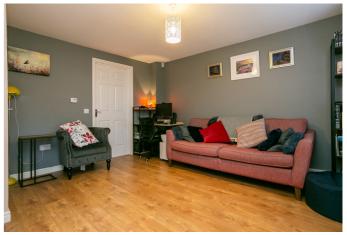

The development also offers additional, unrestricted on-street parking and visitor spaces, and well-maintained communal grounds including a children's playground.

The entrance opens to the front-facing lounge, featuring a built-in, understair, storage cupboard, modern wood-effect flooring, access to the kitchen and the carpeted stairway to the first floor. Rear-facing, the dining/kitchen has stylish flooring, a door to the garden, and gives access to the WC with a two-piece suite. Modern fitted units include stone-effect worktops with matching up-stands, a sink with a drainer, an integrated double oven, a gas hob and a canopy.