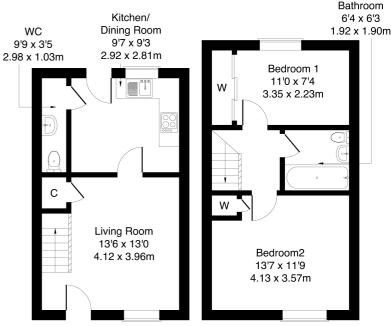

Comprises a living room, dining/kitchen, two double bedrooms, a family bathroom and a ground-floor WC.

With tasteful decor throughout, features include a modern fitted kitchen and bathroom suites, and a high-end garden office with power and lighting.

On the first floor, bedroom one overlooks the rear garden and features built-in mirrored wardrobes and carpeted flooring. Bedroom two is set to the front, with carpeted flooring, a built-in store cupboard and further fitted storage solutions.

Completing the accommodation, the family bathroom is set internally and is fitted with a three-piece suite, including a mains mixer shower over the bath and tiled splash walls.

## 32 Dunipace Road, Edinburgh, EH12 9GH

Approximate Gross Internal Area: (646 sq ft - 60 sq m.)

First Floor

**Ground Floor** 