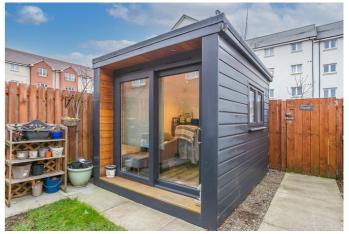

Comprises a living room, dining/kitchen, two double bedrooms, a family bathroom and a ground-floor WC.

With tasteful decor throughout, features include a modern fitted kitchen and bathroom suites, and a high-end garden office with power and lighting.