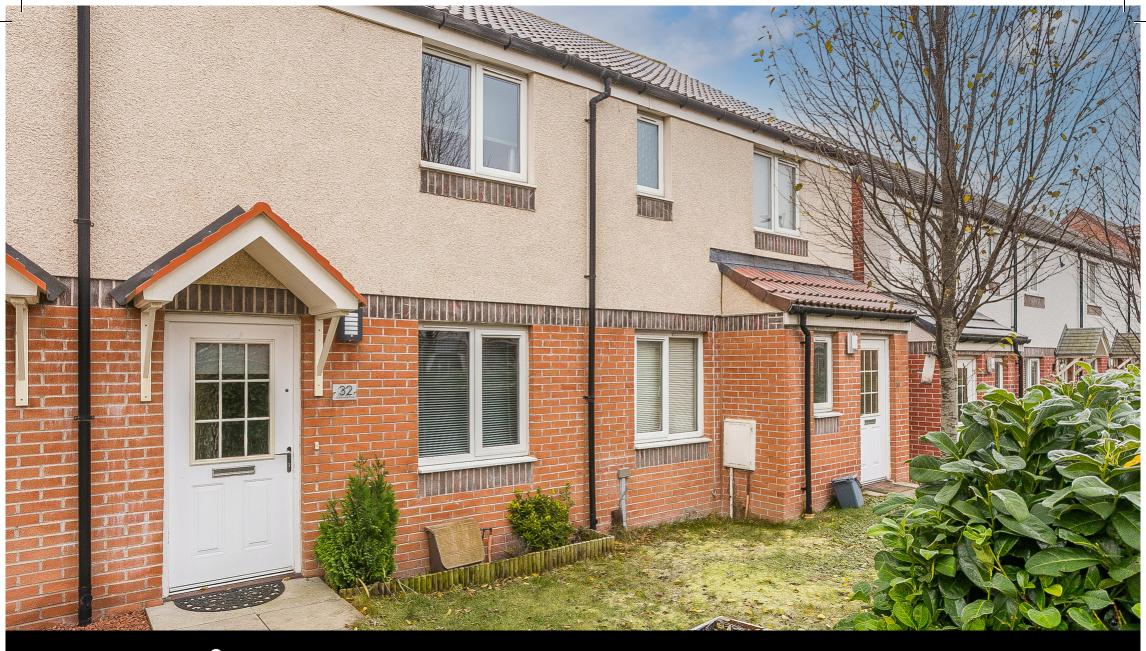

32 Dunipace Road, Edinburgh, EH12 9GH

Beautifully Presented, Two-Bedroom, Modern, Mid-Terrace Home

Up to date price and viewing info at mov8realestate.com/property

**Estate Agents and Solicitors** 

## **Property Description**

Beautifully presented, two-bedroom, modern, mid-terrace home, with gardens and residential parking. Set 'off-street' in a quiet, factored, residential development, in the sought-after South Gyle area, to the west of Edinburgh city centre.

In addition, there is gas central heating, double glazing, contemporary flooring, and good storage provision.

Externally, there is a lawn and paved path to the front, whilst an enclosed rear garden features a lawn, paved patio, and a store shed.

The development also offers additional, unrestricted on-street parking and visitor spaces, and well-maintained communal grounds including a children's playground.

The entrance opens to the front-facing lounge, featuring a built-in, understair, storage cupboard, modern wood-effect flooring, access to the kitchen and the carpeted stairway to the first floor. Rear-facing, the dining/kitchen has stylish flooring, a door to the garden, and gives access to the WC with a two-piece suite. Modern fitted units include stone-effect worktops with matching up-stands, a sink with a drainer, an integrated double oven, a gas hob and a canopy.