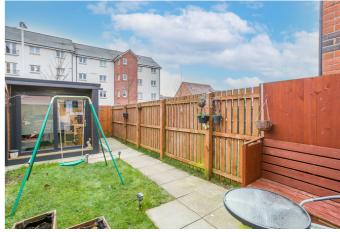

In addition, there is gas central heating, double glazing, contemporary flooring, and good storage provision.

Externally, there is a lawn and paved path to the front, whilst an enclosed rear garden features a lawn, paved patio, and a store shed.

The development also offers additional, unrestricted on-street parking and visitor spaces, and well-maintained communal grounds including a children's playground.

The entrance opens to the front-facing lounge, featuring a built-in, understair, storage cupboard, modern wood-effect flooring, access to the kitchen and the carpeted stairway to the first floor. Rear-facing, the dining/kitchen has stylish flooring, a door to the garden, and gives access to the WC with a two-piece suite. Modern fitted units include stone-effect worktops with matching up-stands, a sink with a drainer, an integrated double oven, a gas hob and a canopy.