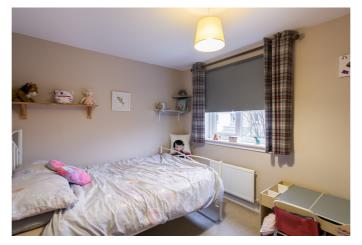

On the first floor, bedroom one overlooks the rear garden and features built-in mirrored wardrobes and carpeted flooring. Bedroom two is set to the front, with carpeted flooring, a built-in store cupboard and further fitted storage solutions.