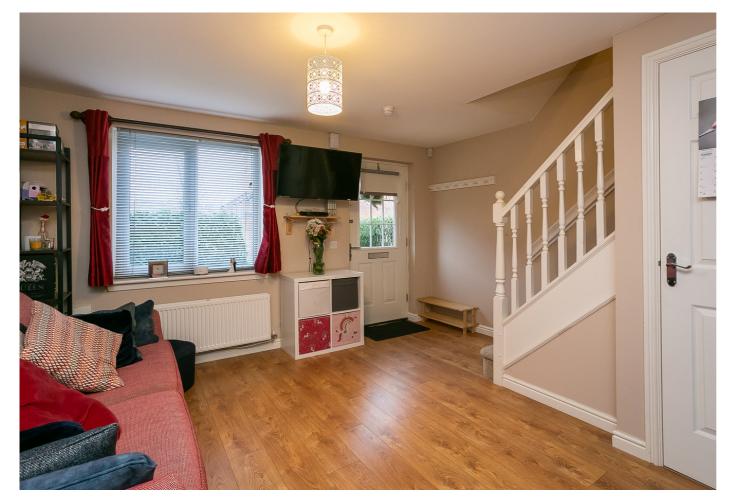

The development also offers additional, unrestricted on-street parking and visitor spaces, and well-maintained communal grounds including a children's playground.

The entrance opens to the front-facing lounge, featuring a built-in, understair, storage cupboard, modern wood-effect flooring, access to the kitchen and the carpeted stairway to the first floor. Rear-facing, the dining/kitchen has stylish flooring, a door to the garden, and gives access to the WC with a two-piece suite. Modern fitted units include stone-effect worktops with matching up-stands, a sink with a drainer, an integrated double oven, a gas hob and a canopy.