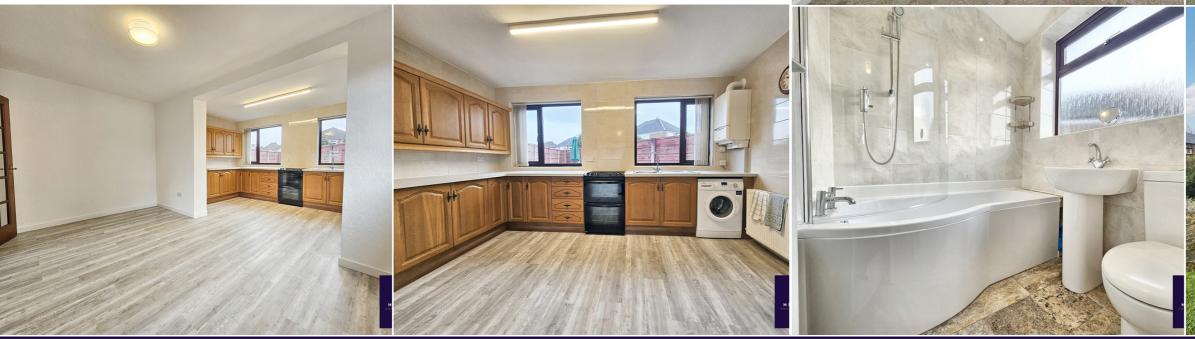

#### Entrance Hallway

**Front Lounge** Open plan via double doors to dining area.

**Kitchen / Dining Area** Modern kitchen with dining area

#### Bathroom