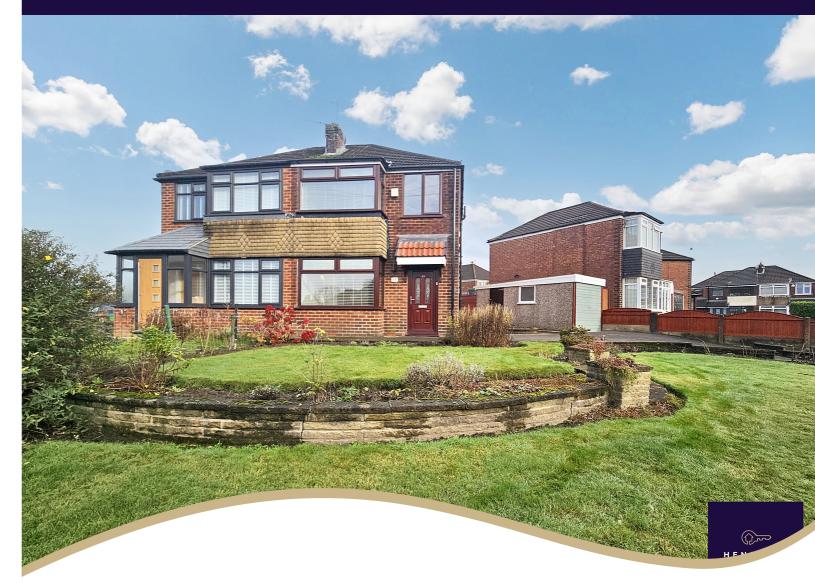

# 33 Ruthin Avenue, Middleton, Manchester, Lancashire M241FQ

- MODERNISED 3 BEDROOMED SEMI DETACHED
- LARGE GROUNDS
- DETACHED GARAGE
- OFF ROAD PARKING

### **PROPERTY DESCRIPTION**

PLEASE EMAIL IF INTERESTED - Henstock Property Services are pleased to market this well presented 3 bedroomed semi detached family home. The living accommodation briefly comprises; lounge, modern fitted kitchen / diner space, front lounge, 3 bedrooms and a bathroom. The property also has the benefit of gas central heating (modern combi-boiler), uPVC double glazed windows throughout and a paved rear garden to rear. Large gardens to front, off road parking and a detached single garage (with lighting and power) feature to the exterior. Ideally situated in this popular residential area within easy reach/catchment area of schools, shops/supermarkets, leisure/fitness facilities, good public transport services and minutes from the M60/M62 motorway links.

#### Exterior

Front: Large front garden with gated hard standing off road parking. Access to detached garage to side.

Rear: Compact flagged rear garden

**Detached Garage** Lighting and Power

**Upper Floor** 