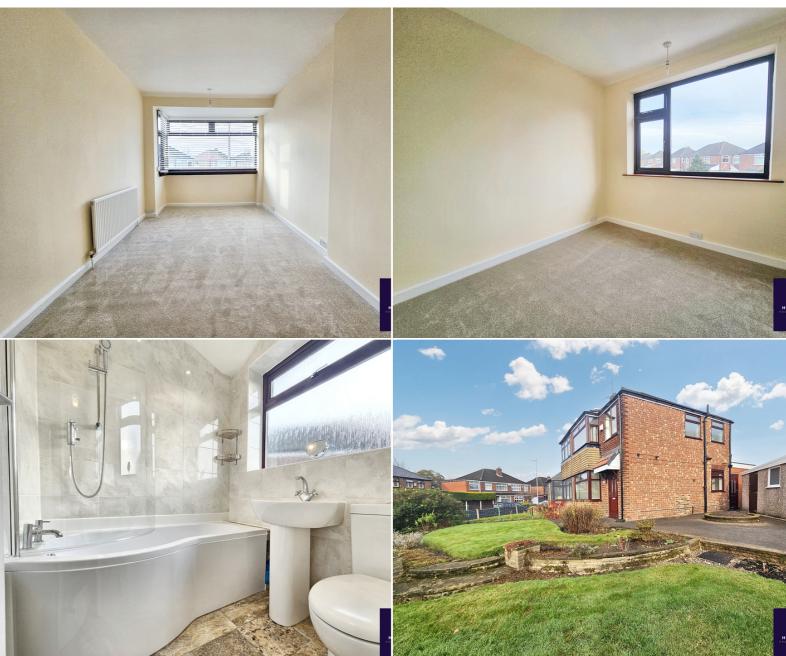

Bedroom 1

Bedroom 2

Bedroom 3

#### Bathroom

#### Exterior

Front: Large front garden with gated hard standing off road parking. Access to detached garage to side.

Rear: Compact flagged rear garden

**Detached Garage** Lighting and Power

**Upper Floor** 