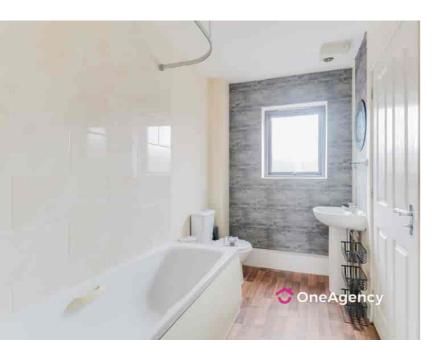

#### Bathroom

2.76m x 1.73m (9' 1" x 5' 8") A white suite with bath and overhead shower unit, pedestal hand wash basin, low level W/C, chrome towel radiator, double glazed window and vinyl flooring.