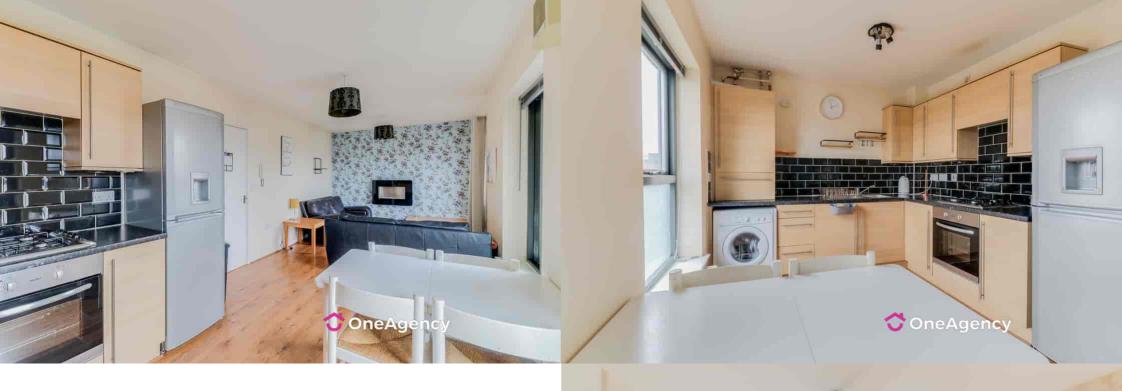

#### Lounge/Kitchen/Diner

7.41m x 2.96m (24' 4" x 9' 9") A range of wall and base units with worktops, stainless steel sink basin, integral oven and gas hobs with extractor over, plumbing for a washing machine, space for a fridge/freezer, space for a table/chairs, double glazed windows, radiators, balcony and laminate flooring.