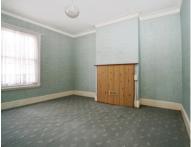

Ground Floor WC FIRST FLOOR

Bedroom One: 11' 1" x 13' 1" (3.38m x

3.99m)

Bedroom Two: 11' 1" x 11' 11" (3.38m x

3.63m)

Bedroom Three: 8' 8" x 9' 7" (2.64m x

2.92m)

First Floor Bathroom/WC