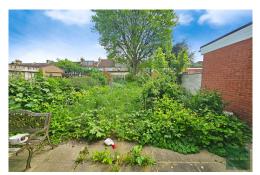

**EXTERIOR** 

**Rear Garden** 

Ground Floor
Approx. 50.0 sq. metres (537.7 sq.)