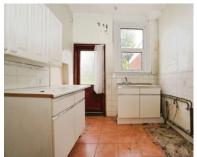

## **GROUND FLOOR**

Hallway

Reception One: 14' x 12' 7" plus bay (4.27m

x 3.84m)

Reception Two: 11' 9" plus recess x 12' 2"

 $(3.58m \times 3.71m)$ 

Kitchen: 8' x 8' 7" (2.44m x 2.62m)

Lobby