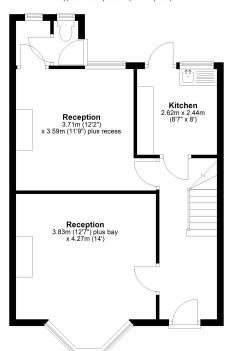

## **GROUND FLOOR**

Hallway

Reception One: 14' x 12' 7" plus bay (4.27m

x 3.84m)

Reception Two: 11' 9" plus recess x 12' 2"

 $(3.58m \times 3.71m)$ 

Kitchen: 8' x 8' 7" (2.44m x 2.62m)

Lobby

Ground Floor WC FIRST FLOOR

Bedroom One: 11' 1" x 13' 1" (3.38m x

3.99m)

Bedroom Two: 11' 1" x 11' 11" (3.38m x

3.63m)

Bedroom Three: 8' 8" x 9' 7" (2.64m x

2.92m)

First Floor Bathroom/WC