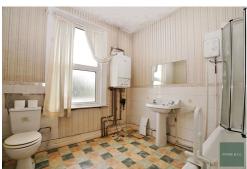

Ground Floor WC FIRST FLOOR

Bedroom One: 11' 1" x 13' 1" (3.38m x

3.99m)

Bedroom Two: 11' 1" x 11' 11" (3.38m x

3.63m)

Bedroom Three: 8' 8" x 9' 7" (2.64m x

2.92m)

First Floor Bathroom/WC