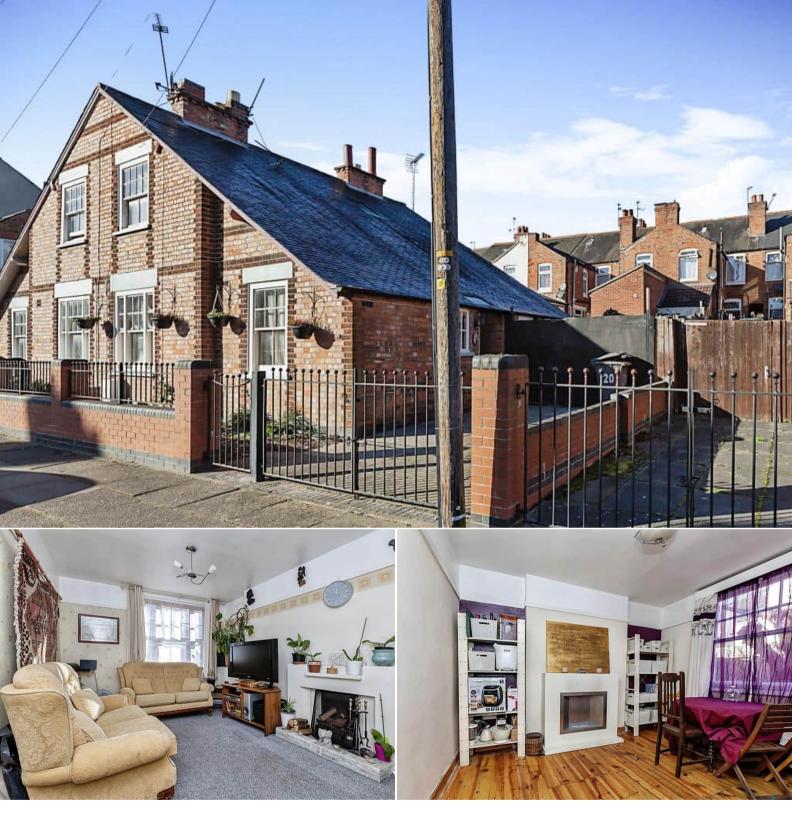

## Linton Street Leicester

Bettermove are proud to present this Grade II Listed 3 bedroom semi-detached house in Leicester.

The property benefits from double glazing, gas central heating throughout and has off street parking available via the driveway.

The council tax band is A.

The interior of this beautifully presented property comprises a spacious living room, dining room, family bathroom, 1 bedroom and fitted kitchen on the ground floor. The first floor consists of 2 bedrooms. The exterior boasts a private rear garden, perfect for enjoying the summer months.

Located in the popular town of Evington, the property is close to a range of amenities, including shops, supermarkets, restaurants and pubs. Excellent transport connections can be found from the A6, Leicester train station and many local bus routes.