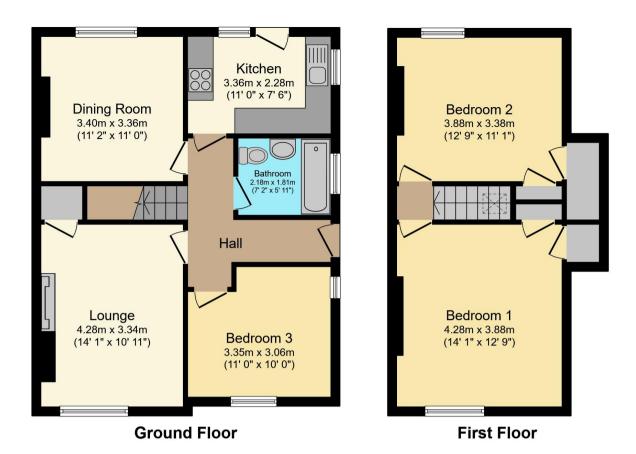

Total floor area 94.3 sq.m. (1,015 sq.ft.) approx

This floor plan is for illustrative purposes only. It is not drawn to scale. Any measurements, floor areas (including any total floor area), openings and orientation are approximate. No details are guaranteed, they cannot be relied upon for any purpose and they do not form part of any agreement. No liability is taken for any error, omission or misstatement. A party must rely upon its own inspection(s). Plan produced for Purplebricks. Powered by www.focalagent.com