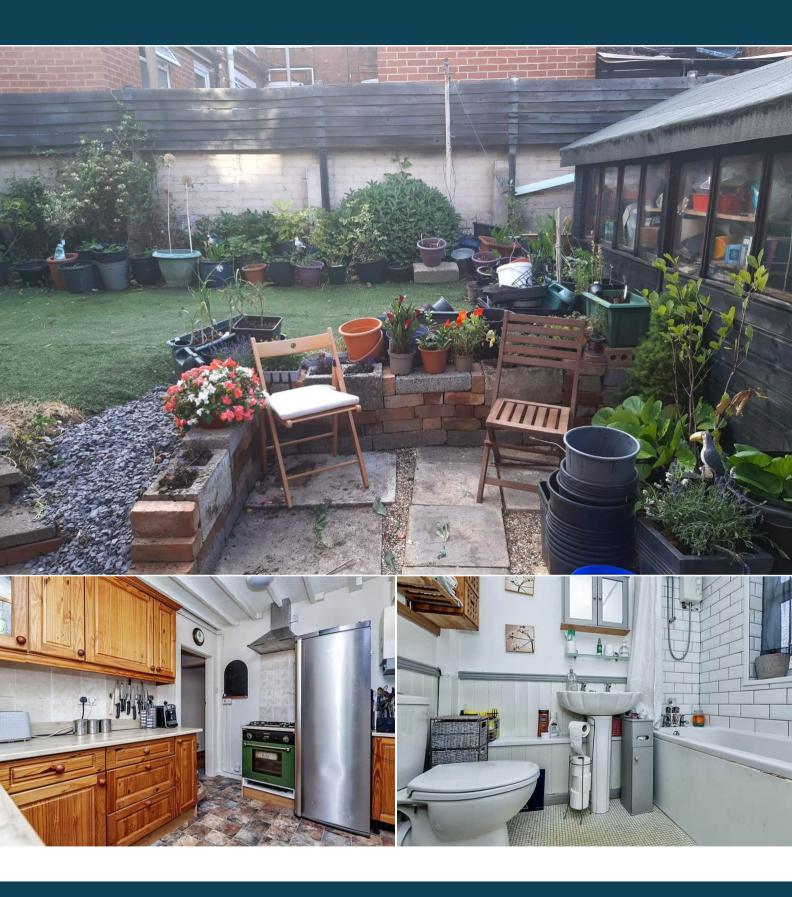

The council tax band is A.

The interior of this beautifully presented property comprises a spacious living room, dining room, family bathroom, 1 bedroom and fitted kitchen on the ground floor. The first floor consists of 2 bedrooms. The exterior boasts a private rear garden, perfect for enjoying the summer months.