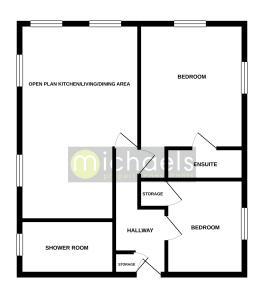

#### Floorplans

27 GROVES CLOSE (GROUND FLOOR APARTMENT)

#### **Entrance Hall**

With wood floor, storage cupboard, doors to:

### **Open Plan Kitchen/Living/Dining Area**

20' 0" x 14' 7" (6.10m x 4.45m) A fantastic open plan living space with windows to double aspect, wood floor, electric heater, TV point, open to kitchen area.

#### Kitchen Area

Offering a range of matching eye level and base units with drawers and worktops over, inset sink and drainer, inbuilt double oven, integrated fridge/freezer, integrated washing machine.

### **Bedroom One**

16' 2" x 10' 10" (4.93m x 3.30m) With windows to double aspect, electric heater, built in wardrobe.

### **En-Suite**

With tiled floor, close coupled WC, wash hand basin, shower cubicle.

### **Bedroom Two**

9' 10" x 8' 8" (3.00m x 2.64m) With window, electric heater, built in cupboard.

### **Shower Room**

With window, tiled floor, electric heater, shower cubicle, close coupled WC, wash hand basin.