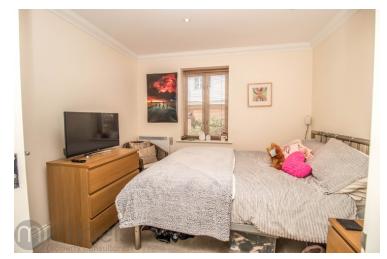

### **Bedroom Two**

9' 10" x 8' 8" (3.00m x 2.64m) With window, electric heater, built in cupboard.