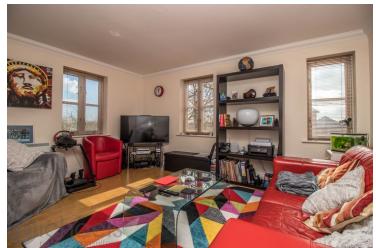

### **Open Plan Kitchen/Living/Dining Area**

20' 0" x 14' 7" (6.10m x 4.45m) A fantastic open plan living space with windows to double aspect, wood floor, electric heater, TV point, open to kitchen area.