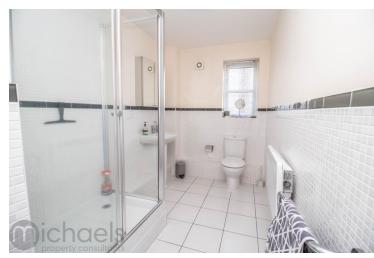

### **En-Suite**

With tiled floor, close coupled WC, wash hand basin, shower cubicle.

### **Shower Room**

With window, tiled floor, electric heater, shower cubicle, close coupled WC, wash hand basin.