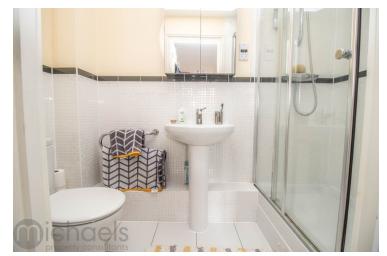

### **En-Suite**

With tiled floor, close coupled WC, wash hand basin, shower cubicle.

### **Shower Room**

With window, tiled floor, electric heater, shower cubicle, close coupled WC, wash hand basin.