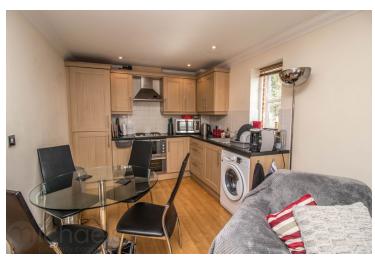

#### Kitchen Area

Offering a range of matching eye level and base units with drawers and worktops over, inset sink and drainer, inbuilt double oven, integrated fridge/freezer, integrated washing machine.