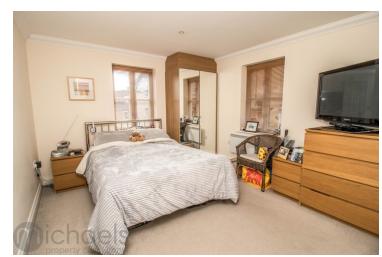

### **Bedroom One**

16' 2" x 10' 10" (4.93m x 3.30m) With windows to double aspect, electric heater, built in wardrobe.