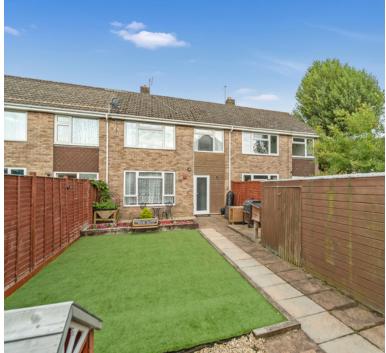

# Rear garden:

A lovely South West facing garden, with lawn area, flower borders, and rear gate giving access to the parking area.