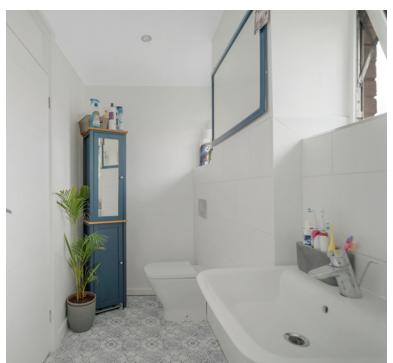

## Bathroom:

Walk in shower cubicle, WC, wash hand basin, radiator, 2 double glazed windows