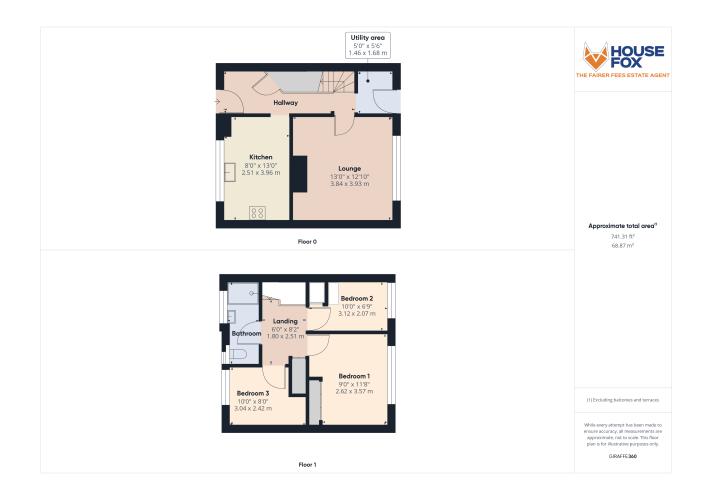

" x 8' 3") Sink unit, floor and wall units, built in oven and hob, built in dishwasher

# First floor landing:

Cupboard housing the boiler, loft access

# **Bedroom 1:** 3.57m x 2.62m (11' 9" x 8' 7") Radiator, double glazed window, built in wardrobe

# Bedroom 2:

3.12m x 2.07m (10' 3" x 6' 9") Radiator, double glazed window

### Bedroom 3:

3.04m x 2.42m (10' 0" x 7' 11") Radiator, double glazed window

## Bathroom:

Walk in shower cubicle, WC, wash hand basin, radiator, 2 double glazed windows

# Parking:

To the rear of the house is a good size parking area, where you can park, this is a first come first served basis

# Rear garden:

A lovely South West facing garden, with lawn area, flower borders, and rear gate giving access to the parking area.











#### **FLOORPLAN & EPC**