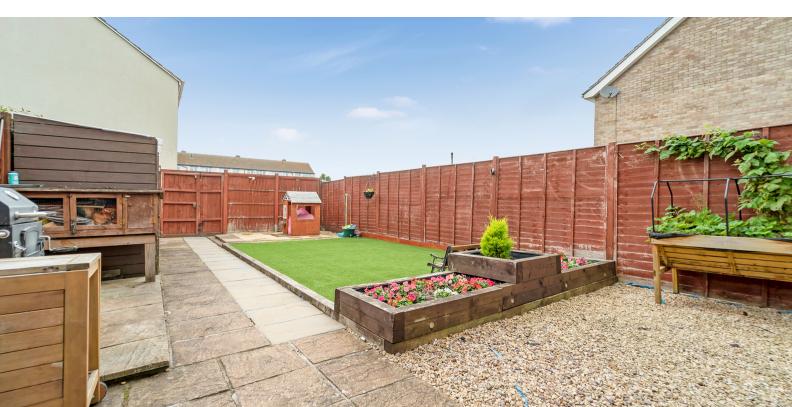

# Rear garden:

A lovely South West facing garden, with lawn area, flower borders, and rear gate giving access to the parking area.

# Parking:

To the rear of the house is a good size parking area, where you can park, this is a first come first served basis