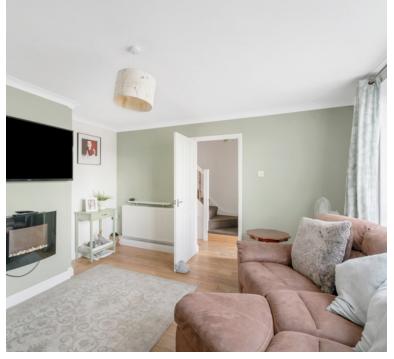

reakfast room:

3.96m x 2.51m (13' 0" x 8' 3") Sink unit, floor and wall units, built in oven and hob, built in dishwasher

# First floor landing:

Cupboard housing the boiler, loft access

# **Bedroom 1:** 3.57m x 2.62m (11' 9" x 8' 7") Radiator, double glazed window, built in wardrobe

# Bedroom 2:

3.12m x 2.07m (10' 3" x 6' 9") Radiator, double glazed window

### Bedroom 3:

3.04m x 2.42m (10' 0" x 7' 11") Radiator, double glazed window

## Bathroom:

Walk in shower cubicle, WC, wash hand basin, radiator, 2 double glazed windows

# Parking:

To the rear of the house is a good size parking area, where you can park, this is a first come first served basis

# Rear garden:

A lovely South West facing garden, with lawn area, flower borders, and rear gate giving access to the parking area.











#### **FLOORPLAN & EPC**