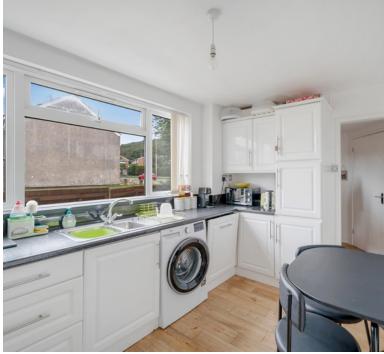

### Kitchen/breakfast room:

3.96m x 2.51m (13' 0" x 8' 3") Sink unit, floor and wall units, built in oven and hob, built in dishwasher