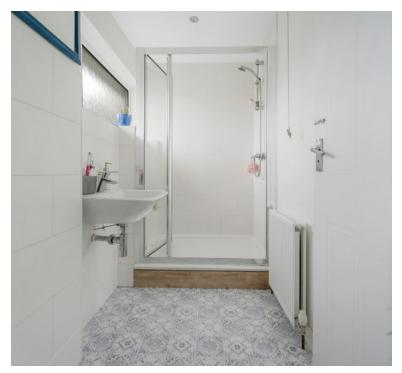

## Bathroom:

Walk in shower cubicle, WC, wash hand basin, radiator, 2 double glazed windows