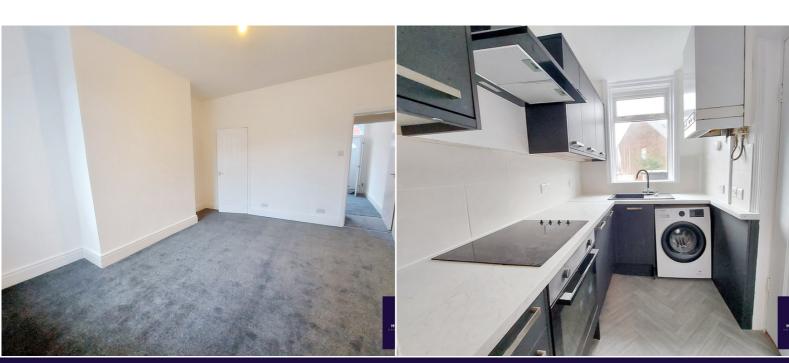

# Lounge/Diner

3.63m x 3.79m (11' 11" x 12' 5") views to rear, under stair storage, single radiator.

# **Kitchen**

1.75m x 2.41m (5' 9" x 7' 11") views to rear, dark grey units with white marble style worktops, Asterite sink, chrome mixer tap, built in single electric oven, 4 ring ceramic hob, extractor, part tiled walls, door to rear.