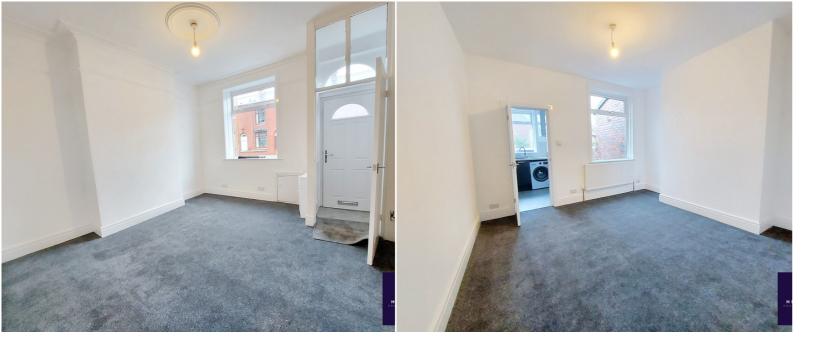

# Lounge

3.57m x 3.79m (11' 9" x 12' 5") views to front, double radiator.

# Lounge/Diner

3.63m x 3.79m (11' 11" x 12' 5") views to rear, under stair storage, single radiator.