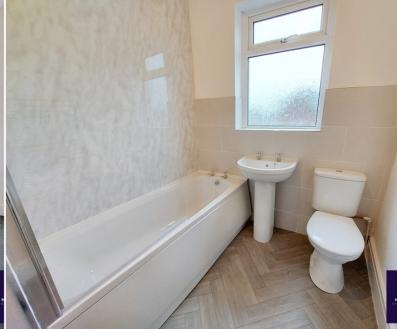

#### **Bathroom**

1.86m x 2.17m (6' 1" x 7' 1") modern white suite comprising; bath with over bath wall mounted electric shower, glass screen, close coupled w.c, sink, part tiled / part marble effect boarded walls, built in storage, chrome heated towel rail.