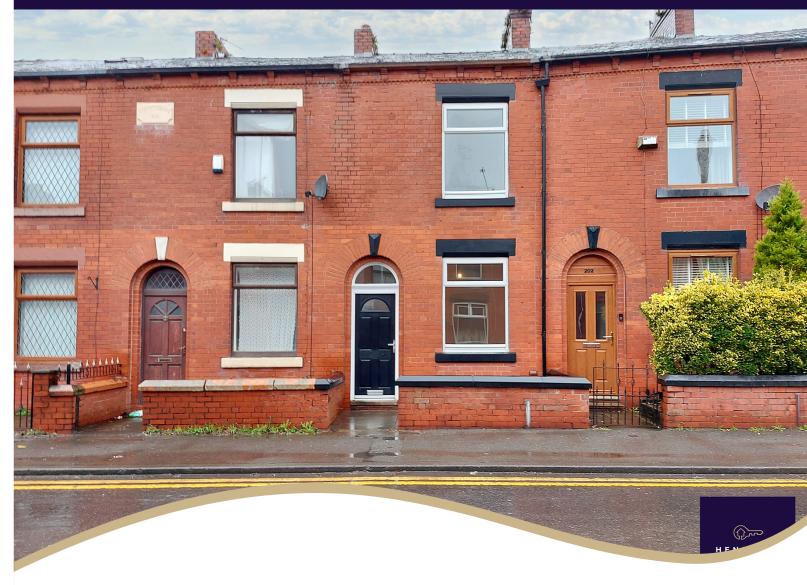

# 204 Coalshaw Green Road, Chadderton, Oldham, Lancashire OL9 8JS

- 2 BEDROOMED TERRACED
- NO CHAIN
- COUNCIL TAX BAND A
- EPC RATING D

- 2 RECEPTION ROOMS
- GAS CENTRAL HEATING
- DOUBLE GLAZED WINDOWS

Offers in Region of £150,000

# PROPERTY DESCRIPTION

Henstock Property Services are pleased to market this 2 bedroomed mid terraced home which has been recently refurbished. The living accommodation briefly comprises; entrance into front lounge, 2nd lounge/diner, modern fitted kitchen, 2 bedrooms and a bathroom. The property also has the benefit of gas central heating, double glazed windows and a yard to rear. Ideally situated in this extremely popular spot within easy reach of schools, shops/supermarkets, leisure/fitness facilities, good public transport services and a short distance from the M60 & M62 motorway links.