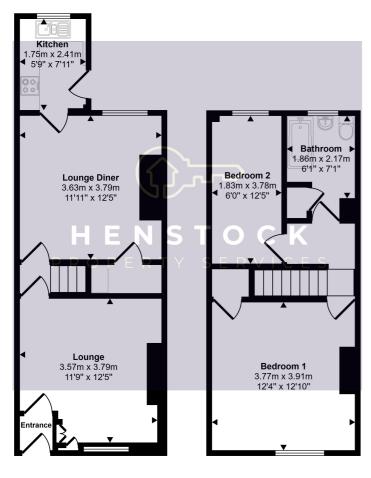

Ground Floor Approx 37 sq m / 401 sq ft

First Floor Approx 33 sq m / 360 sq ft

Denotes head height below 1.5m

This floorplan is only for illustrative purposes and is not to scale. Measurements of rooms, doors, windows, and any items are approximate and no responsibility is taken for any error, omission or mis-statement. Icons of items such as bathroom suites are representations only and may not look like the real items. Made with Made Snappy 360.

# **GROUND FLOOR**

# Lounge

3.57m x 3.79m (11' 9" x 12' 5") views to front, double radiator.

# Lounge/Diner

3.63m x 3.79m (11' 11" x 12' 5") views to rear, under stair storage, single radiator.

# **Kitchen**

1.75m x 2.41m (5' 9" x 7' 11") views to rear, dark grey units with white marble style worktops, Asterite sink, chrome mixer tap, built in single electric oven, 4 ring ceramic hob, extractor, part tiled walls, door to rear.

# **FIRST FLOOR**

# **Bedroom 1**

3.77m x 3.91m (12' 4" x 12' 10") views to front, built in storage cupboard, double radiator.

#### Bedroom 2

 $1.83 \text{m} \times 3.78 \text{m}$  (6' 0" x 12' 5") views to rear, double radiator.

#### **Bathroom**

1.86m x 2.17m (6' 1" x 7' 1") modern white suite comprising; bath with over bath wall mounted electric shower, glass screen, close coupled w.c, sink, part tiled / part marble effect boarded walls, built in storage, chrome heated towel rail.