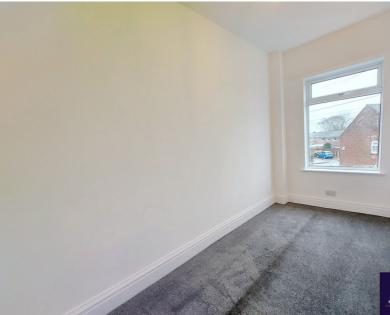

# **Bedroom 1**

3.77m x 3.91m (12' 4" x 12' 10") views to front, built in storage cupboard, double radiator.

#### Bedroom 2

 $1.83 \text{m} \times 3.78 \text{m}$  (6' 0" x 12' 5") views to rear, double radiator.