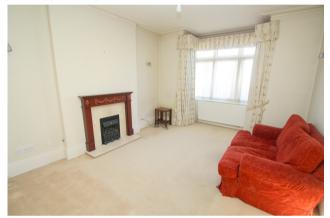

#### Lounge

Front aspect Bay window, radiator, light and power points, gas-fire place.