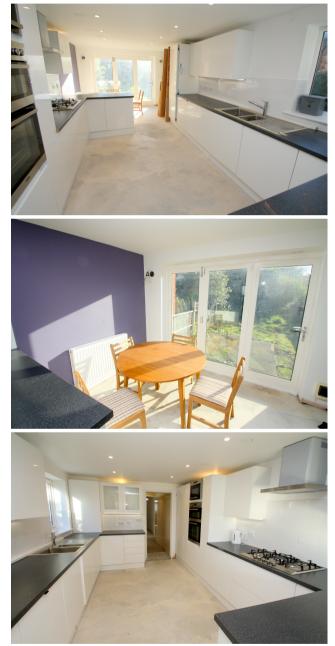

#### Kitchen/Breakfast Room

Side aspect double glazed windows, rear aspect Bifold doors to garden, range of modern fitted units at eye and base level, 1 1/2 bowl sink drainer unit, built-in oven and hob with extractor over, integrated fridge/freezer and washing machine. Partly tiled walls, downlighters, two radiators, cupboard housing boiler.