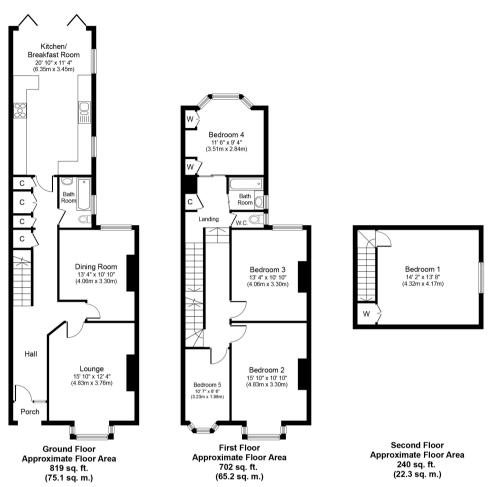

#### FLOORPLAN

(13.1 sq. 111.) (13.1 sq. 111.) (13.1 sq. 111.) (13.1 sq. 11.1 sq. 12.1 sq. 11.1 sq.

127a, High Street, Staines-upon-Thames, TW18 4PD 01784 451458 staines@gregory-brown.co.uk