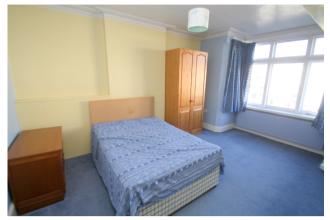

#### Bedroom 2

Front aspect Bay window, light and power points, radiator.

#### **Bedroom 3**

Rear and side aspect windows, light and power points, radiator.

#### Bedroom 4

Rear aspect double glazed Bay window, light and power points, radiator, cupboard housing hot water tank and boiler.

#### **Bedroom 5**

Front aspect Bay window, light and power points, radiator.