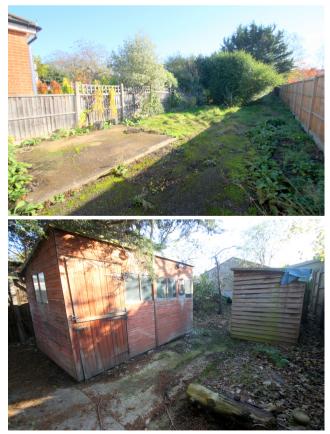

#### **Rear Garden**

Mainly laid to lawn with shrub borders, hardstanding for timber sheds to rear.