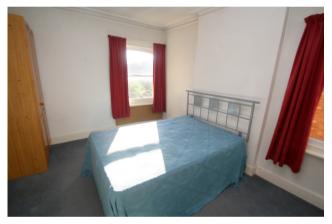

#### Bedroom 2

Front aspect Bay window, light and power points, radiator.

#### **Bedroom 5**

Front aspect Bay window, light and power points, radiator.