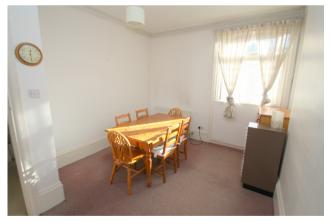

#### **Dining Room**

Rear and side aspect windows, light and power points, radiator.