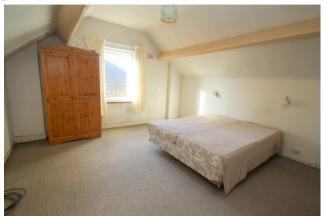

#### Bedroom 1

Side aspect double glazed window, light and power points, built-in wardrobe.