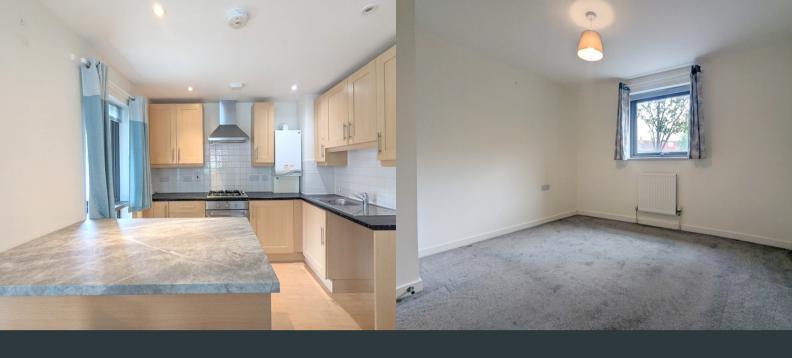

#### Kitchen

2.79m x 2.68m (9' 2" x 8' 10") Rear aspect double glazed windows, a modern range of eye and base level units with integrated peninsular, combi boiler, drainage sink, oven, gas hob, extractor fan and space for white goods. Laminate flooring and tiled splash backs.

### **Living Room**

4.50m x 4.42m (14' 9" x 14' 6") Side and rear aspect double glazed windows, door to terrace, carpeted flooring, wall mounted radiators and entryway to;