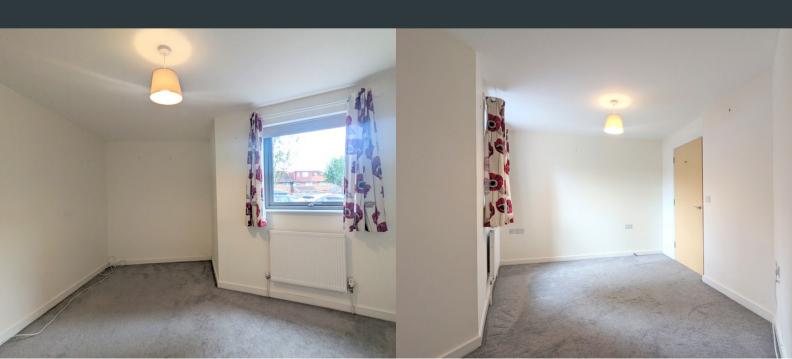

### **Bedroom One**

 $3.22m \times 3.30m$  (10' 7"  $\times$  10' 10") Front aspect double glazed windows, carpeted flooring and wall mounted radiator.

### **Bedroom Two**

 $4.19m \times 3.01m$  (13' 9"  $\times$  9' 11") Front aspect double glazed windows, carpeted flooring and wall mounted radiator.