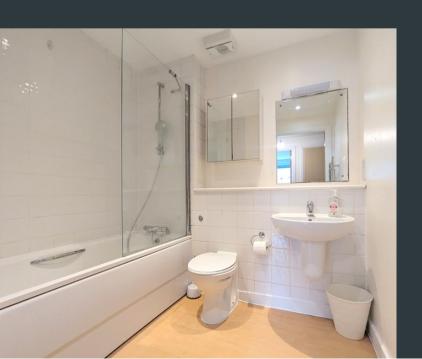

### Bathroom

2.14m x 1.96m (7' 0" x 6' 5") Roll top bath with shower and glass screen, low level WC, pedestal wash basin, heated towel rail, extractor fan, laminate flooring and part tiled walls.