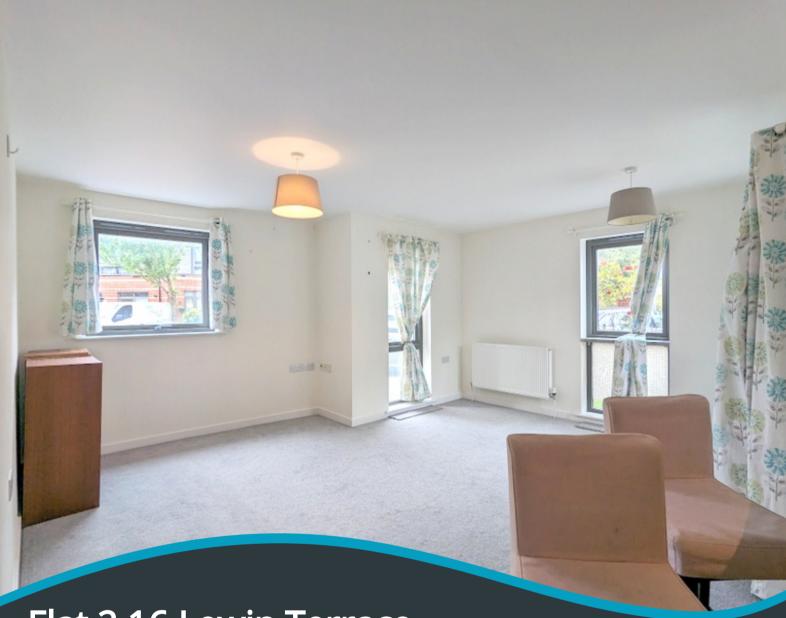

### **Living Room**

4.50m x 4.42m (14' 9" x 14' 6") Side and rear aspect double glazed windows, door to terrace, carpeted flooring, wall mounted radiators and entryway to;