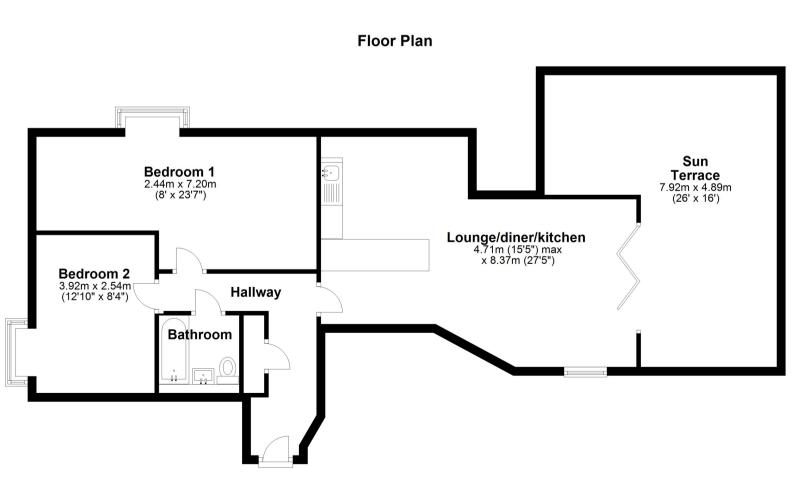

Inside you have an open plan lounge/dining/kitchen area with bi-folds on to the Sun terrace, which has views towards the sea. The 2 bedrooms are both doubles, the bathroom is beautifully finished, and this really is an apartment you need to see.