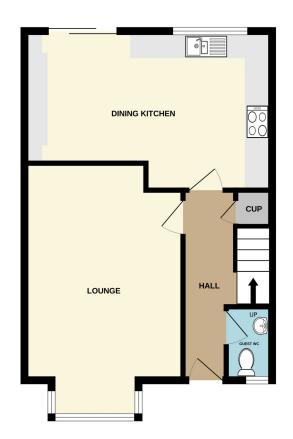

# **RECEPTION HALL**

# **GUESTS CLOAKROOM**

#### LOUNGE

5.81m into bay x 3.62m (19' 1" into bay x 11' 11")

# **OPEN PLAN DINING KITCHEN**

5.74m x 3.68m max (18' 10" x 12' 1" max)

1 HAWKESMOOR DRIVE, LICHFIELD WS14 9YH

Whilst every attempt has been made to ensure the accuracy of the floorplan contained here, measurements of doors, windows, rooms and any other items are approximate and no responsibility laken for any error, omission or mis-statement. This plan is for illustrative purposes only and should be used as such by any prospective purchaser. The services, systems and appliances shown have not been tested and no guarantee as to their operability or efficiency can be given.