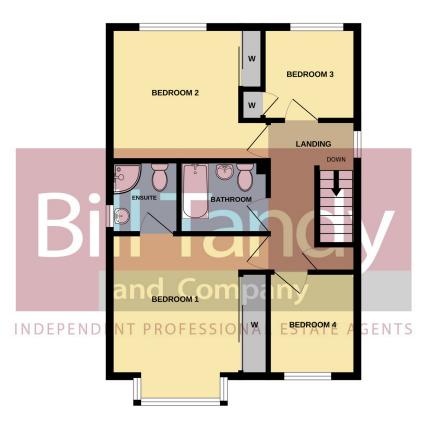

# FIRST FLOOR LANDING

having a range of doors opening to:

# **BEDROOM ONE**

4.01m x 3.72m (13' 2" x 12' 2") with door to:

# **EN SUITE SHOWER ROOM**

1.72m x 1.56m (5' 8" x 5' 1")

# **BEDROOM TWO**

3.72m max x 3.11m (12' 2" max x 10' 2")

# **BEDROOM THREE**

2.23m x 2.22m (7' 4" x 7' 3")

## **BEDROOM FOUR**

2.33m x 1.99m (7' 8" x 6' 6")

## **SHOWER ROOM**

2.07m x 1.71m (6' 9" x 5' 7")

1 HAWKESMOOR DRIVE, LICHFIELD WS14 9YH

Whilst every attempt has been made to ensure the accuracy of the floorplan contained here, measurements of doors, windows, rooms and any other items are approximate and no responsibility laken for any error, omission or mis-statement. This plan is for illustrative purposes only and should be used as such by any prospective purchaser. The services, systems and appliances shown have not been tested and no guarantee as to their operability or efficiency can be given.