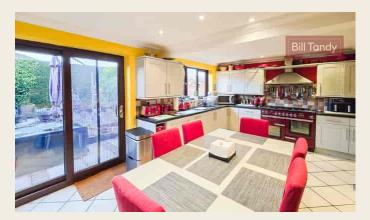

(19' 1" into bay x 11' 11")

# **OPEN PLAN DINING KITCHEN**

5.74m x 3.68m max (18' 10" x 12' 1" max)

# FIRST FLOOR LANDING

having a range of doors opening to:

# **BEDROOM ONE**

4.01m x 3.72m (13' 2" x 12' 2") with door to:

# **EN SUITE SHOWER ROOM**

1.72m x 1.56m (5' 8" x 5' 1")

# **BEDROOM TWO**

3.72m max x 3.11m (12' 2" max x 10' 2")

# **BEDROOM THREE**

2.23m x 2.22m (7' 4" x 7' 3")



## **BEDROOM FOUR**

2.33m x 1.99m (7' 8" x 6' 6")

## **SHOWER ROOM**

2.07m x 1.71m (6' 9" x 5' 7")

## **DOUBLE GARAGE**

5.75m x 5.41m (18' 10" x 17' 9")

# **COUNCIL TAX**

Band C.

# FURTHER INFORMATION/SUPPLIES

Mains drainage, water, electricity and gas connected. For broadband and mobile phone speeds and coverage, please refer to the website below: https://checker.ofcom.org.uk/









# **TENURE**

Our client advises us that the property is Freehold. Should you proceed with the purchase of the property these details must be verified by your solicitor.

## **VIEWING**

By arrangement with the Selling Agents, Bill Tandy and Company, 3 Bore Street, Lichfield, Staffordshire, WS13 6LJ on 01543 419400 or lichfield@billtandy.co.uk

Whilst we endeavour to make our sales details accurate, if there is any point which is of importance to you, please contact the office, particularly if travelling some distance to view the property. Likewise the mention of any appliance and/or services does not imply that they are in full and efficient working order.







1 HAWKESMOOR DRIVE, LICHFIELD WS14 9YH

Whilst every attempt has been made to ensure the accuracy of the floorplan contained